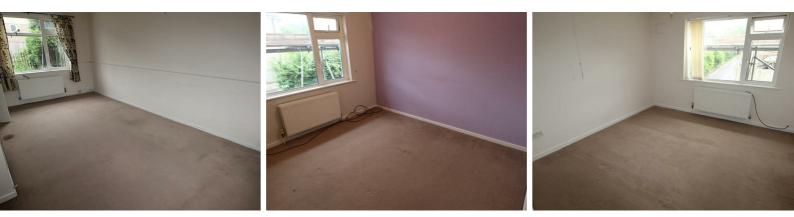

## **BEDROOM ONE**

12'1  $\times$  10'6 (3.68m  $\times$  3.20m) Good size double bedroom with window to front elevation. Gas central heating radiator. Useful storage cupboard.

## **BEDROOM TWO** $10'5 \times 10'2 (3.18m \times 3.10m)$ Window to front elevation. Gas central heating radiator.

#### BEDROOM THREE

 $8^{\prime}3\times7^{\prime}6~(2.51m\times2.29m)$  Window to rear elevation. Gas central heating radiator.