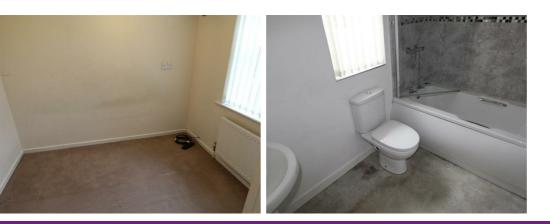

#### BEDROOM THREE

 $8^{\prime}3\times7^{\prime}6~(2.51m\times2.29m)$  Window to rear elevation. Gas central heating radiator.

## BATHROOM

Three piece suite with a bath, shower over, W.C and wash basin.