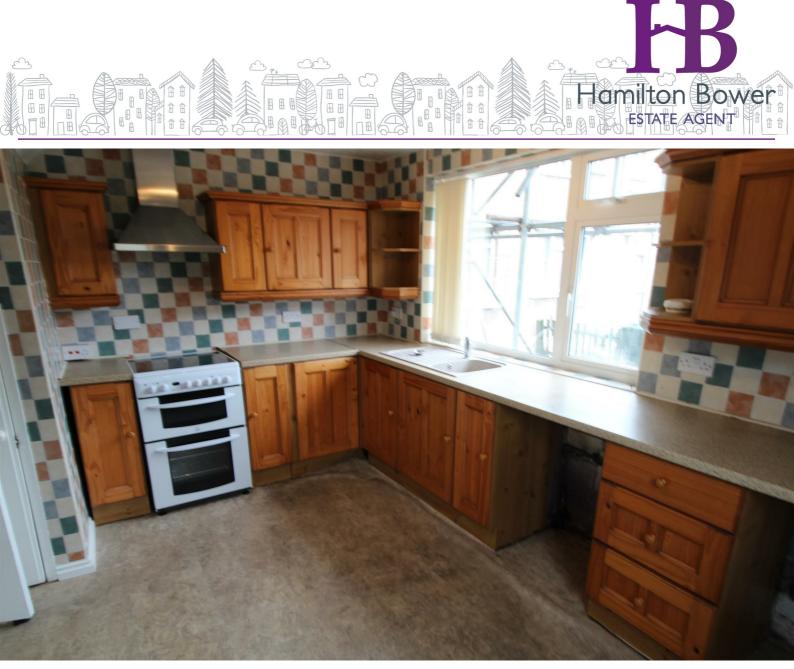

## DINING KITCHEN

#### 13'3 × 10'11 (4.04m × 3.33m)

With a range of fitted wall and base units with a contrasting work surface incorporating a sink unit. Window to rear aspect. Plumbing for an automatic washing machine.