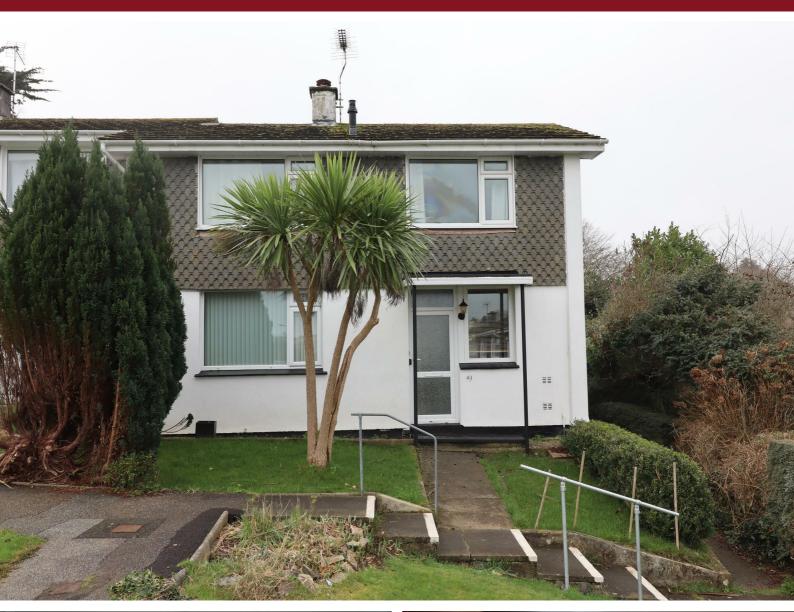

## 49 NORTHFIELD DRIVE, TRURO, CORNWALL, TR1 2BT

An end of terrace house situated in a convenient residential location close to the City centre and briefly the accommodation comprises; Hallway, lounge, kitchen, conservatory, 2 bedrooms and bathroom. Outside there are gardens to the front and rear as well as a garage in a nearby block. No

- Gas Fired Central Heating
- No Pets
- Available Immediately
- Council Tax Band B
- Gardens to Front and Rear

- Double Glazed Windows
- Garage in Block
- Deposit £894
- FPC D
- Close to City Centre

HALLWAY