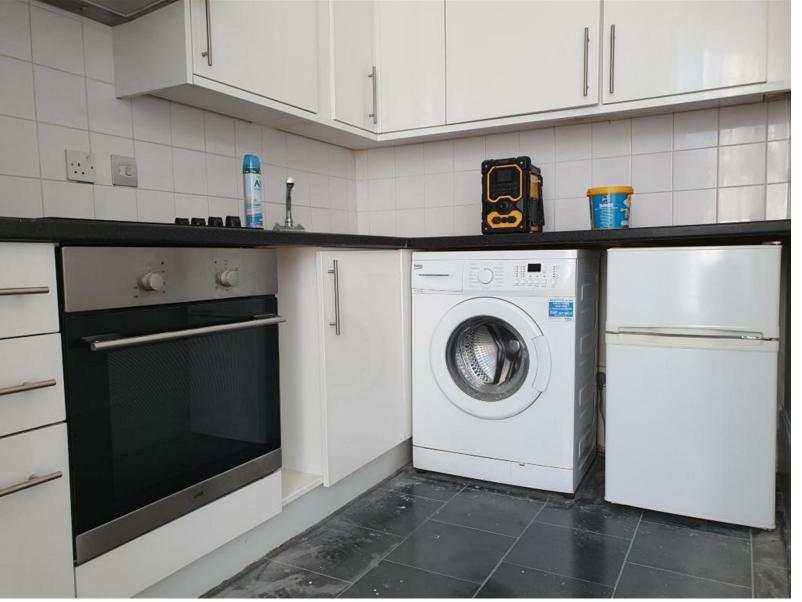

## 96 Lewes Road., , BN2 3QA

- \* 2 Bedroom second floor flat \* Redecorated throughout \* Open plan living/dining/kitchen area
- \* Modern Kitchen

  \* UPVC Large bay window in the living area

  \* Water is included in the rent
- \* Available NOW! \* 12 month Tenancy
- \* Unfurnished
- \* Close to local amenities and public transport
- \* A holding deposit will be required to secure the Property which is equivalent to 1 weeks rent. Once referencing is complete the Holding Deposit will go towards the first month's rent on move in \* The above details are intended for information purposes only and do
- not constitute an offer or form part of a contract. A tenancy will be granted subject to referencing and contracts