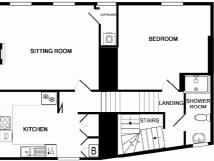

- Hall
- Sitting Room
- Dining Kitchen
- 3 dble Bedrooms
- Shower Room
- Gas CH

### See our website: www.jdca.co.uk

1ST FLOOP