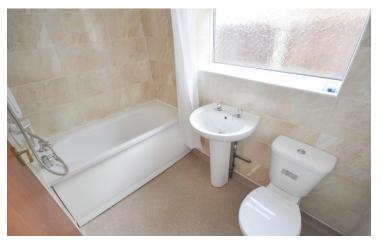

#### BATHROOM

 $7' 8" \times 4' 7" (2.35m \times 1.40m)$ 

Comprising of bath with electric shower, and close coupled WC. Ceiling light, chrome ladder style radiator, smoke alarm and obscure glass window. Vinyl flooring.