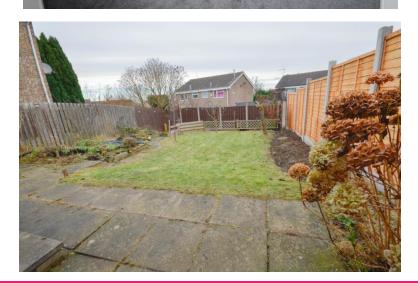

#### **OUTSIDE**

To the front is a lawn and off road parking to the side. To the rear of the property is an enclosed lawn, shrub area, path and patio.