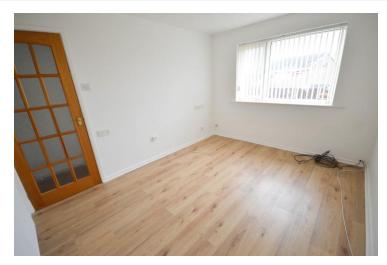

#### BEDROOM I

 $12' \ 0'' \times 9' \ 7'' \ (3.66m \times 2.94m)$ 

A good sized double bedroom with laminate flooring and neutral decor. Ceiling light, radiator and window to the rear.

#### BEDROOM 2

8' 10" x 7' 11" (2.71m x 2.42m)

A second good sized bedroom with laminate flooring and neutral decor. Ceiling light, radiator and sliding patio doors onto rear garden.