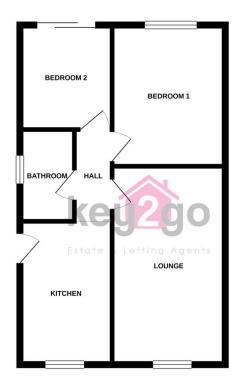

## Oakworth Drive, Halfway, Sheffield, S20

GROUND FLOOR 503 sq.ft. (46.8 sq.m.) approx.

TOTAL FLOOR AREA: 503 sq.ft. (46.8 sq.m.) approx.

Whist every afterpt has been made to ensure the accuracy of the floorigan contained here, measurements of doors, window, rooms and any other time and exponential and not responsibility to taken for any error, omistion or mis-statement. This plan is for floorigant purpose only and blood file used as tout by any prospective purchase. The proceeding in the processing of the processing and the processing and the processing of the