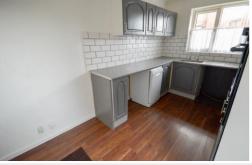

 $12'0" \times 7'10" (3.67m \times 2.41m)$ 

Enter through UPVC door into kitchen with ample wall and base units, integrated electric cooker and gas hob. Under counter space for washing machine and slimline dishwasher. Ceiling light, radiator, alarm and window. Loft access and opening to inner hallway.