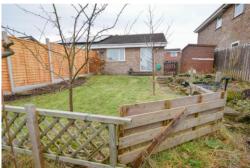

#### **OUTSIDE**

To the front is a lawn and off road parking to the side. To the rear of the property is an enclosed lawn, shrub area, path and patio.