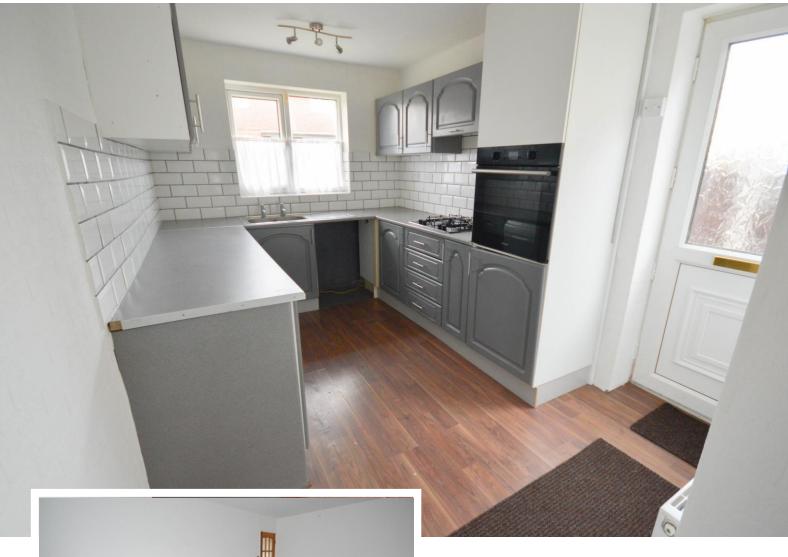

 $12'0" \times 7'10" (3.67m \times 2.41m)$ 

Enter through UPVC door into kitchen with ample wall and base units, integrated electric cooker and gas hob. Under counter space for washing machine and slimline dishwasher. Ceiling light, radiator, alarm and window. Loft access and opening to inner hallway.