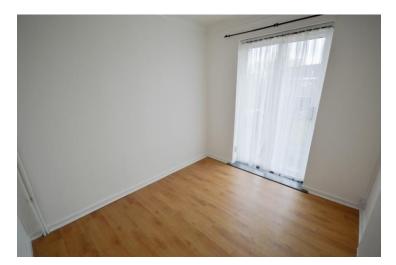

#### BEDROOM 2

8' 10" x 7' 11" (2.71m x 2.42m)

A second good sized bedroom with laminate flooring and neutral decor. Ceiling light, radiator and sliding patio doors onto rear garden.