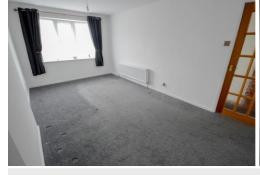

#### LOUNGE

 $16' 9" \times 9' 7" (5.11m \times 2.93m)$ 

A spacious lounge with neutral decor and carpet flooring. Ceiling light, radiator and window.