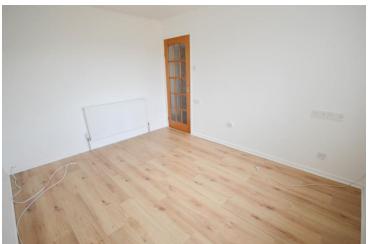

#### BEDROOM I

 $12' \ 0'' \times 9' \ 7'' \ (3.66m \times 2.94m)$ 

A good sized double bedroom with laminate flooring and neutral decor. Ceiling light, radiator and window to the rear.

#### BEDROOM 2

8' 10" x 7' 11" (2.71m x 2.42m)

A second good sized bedroom with laminate flooring and neutral decor. Ceiling light, radiator and sliding patio doors onto rear garden.