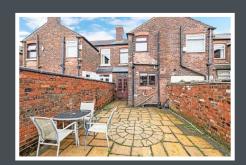

#### **EXTERNAL**

The garden to the rear of the property provides a large and open space that is perfect for Alfresco dining and provides maximal sunlight throughout the day.