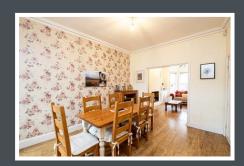

Access into this wonderful home is via a welcoming hallway leading into an open plan lounge / dining room with access to the garden, as well as a stylish kitchen. The first floor accommodates two double bedrooms and family bathroom, with access to a converted loft room.

#### **GROUND FLOOR**

Entrance Hall

 Lounge 3.68m x 3.20m Dining Room 4.37m x 3.35m Kitchen 2.93m x 2.37m

Storage