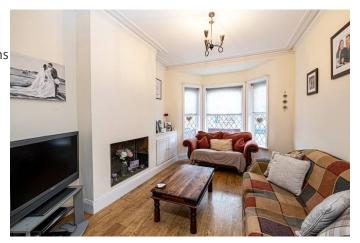

### **DESCRIPTION**

A spacious bay fronted mid-terraced property within walking distance of Warrington town centre. This two double bedroom property has an open plan lounge/diner, stylish kitchen and a loft conversion. This is a fantastic opportunity for a first time buyer or investor and is not to be missed.

Access into this wonderful home is via a welcoming hallway leading into an open plan lounge / dining room with access to the garden, as well as a stylish kitchen. The first floor accommodates two double bedrooms and family bathroom, with access to a converted loft room.

#### **GROUND FLOOR**

Entrance Hall

 Lounge 3.68m x 3.20m Dining Room 4.37m x 3.35m Kitchen 2.93m x 2.37m

Storage