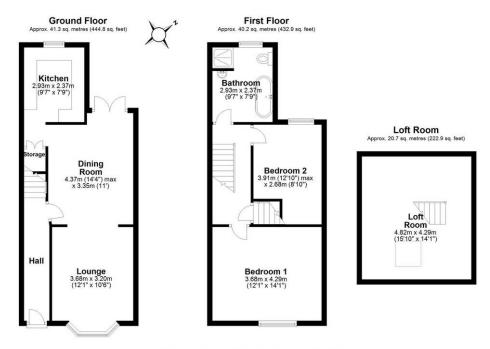

#### **GROUND FLOOR**

Entrance Hall

 Lounge 3.68m x 3.20m Dining Room 4.37m x 3.35m Kitchen 2.93m x 2.37m

Storage

#### FIRST FLOOR

Landing

 Bedroom One 3.68m x 4.29m **Bedroom Two** 3.91m x 2.68m 2.93m x 2.37m Bathroom

SECOND FLOOR

• Loft Room 4.82m x 4.29m

These particulars do not form part of any offer or contract and must not be relied upon as statements or representations of fact.

Total area: approx. 102.3 sq. metres (1100.7 sq. feet)