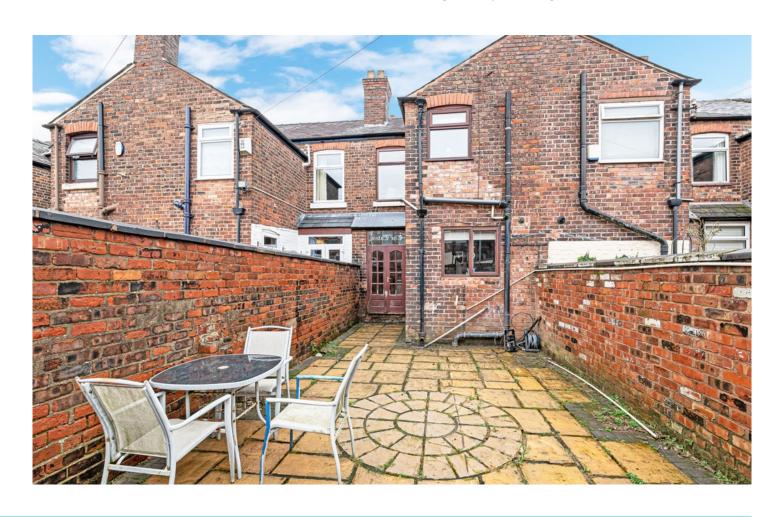

#### **EXTERNAL**

The garden to the rear of the property provides a large and open space that is perfect for Alfresco dining and provides maximal sunlight throughout the day.