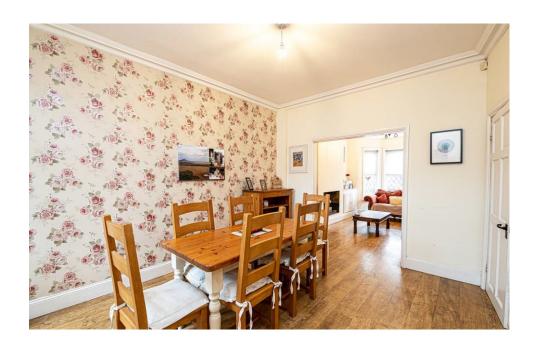

Access into this wonderful home is via a welcoming hallway leading into an open plan lounge / dining room with access to the garden, as well as a stylish kitchen. The first floor accommodates two double bedrooms and family bathroom, with access to a converted loft room.

#### **GROUND FLOOR**

Entrance Hall

 Lounge 3.68m x 3.20m Dining Room 4.37m x 3.35m Kitchen 2.93m x 2.37m

Storage