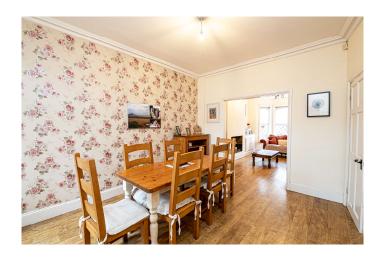

### **DESCRIPTION**

A spacious bay fronted mid-terraced property within walking distance of Warrington town centre. This two double bedroom property has an open plan lounge/diner, stylish kitchen and a loft conversion. This is a fantastic opportunity for a first time buyer or investor and is not to be missed.

Access into this wonderful home is via a welcoming hallway leading into an open plan lounge / dining room with access to the garden, as well as a stylish kitchen. The first floor accommodates two double bedrooms and family bathroom, with access to a converted loft room.

#### **GROUND FLOOR**

Entrance Hall

 Lounge 3.68m x 3.20m Dining Room 4.37m x 3.35m Kitchen 2.93m x 2.37m

Storage