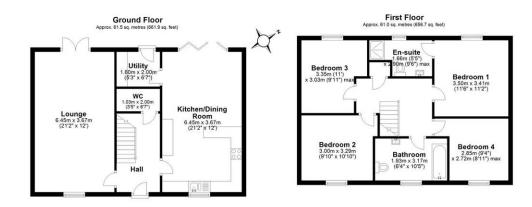

#### **GROUND FLOOR**

Entrance Hall

Lounge 6.45m x 3.67m
 Dining Kitchen 6.45m x 3.67m
 Utility Room 1.6m x 2.00m

WC

#### FIRST FLOOR

Landing

Bedroom One
 En-suite
 Bedroom 2
 Bedroom 3
 Bedroom 4
 Bedroom 4
 Bathroom
 3.50m x 3.41m
 1.66m x 2.90m
 3.00m x 3.29m
 3.35m x 3.03m
 2.85m x 2.72m
 1.93m x 3.17m

**Property Ref:** 13041 **Printed Date:** 21/01/2021

These particulars do not form part of any offer or contract and must not be relied upon as statements or representations of fact.

Total area: approx. 122.5 sq. metres (1318.6 sq. feet)