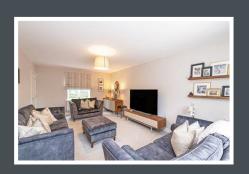

Access into this attractive home is via a bright and welcoming hallway leading to a stylish kitchen/diner and utility room, a spacious lounge and WC. To the first floor there is a lovely master bedroom with en-suite, three further good sized bedrooms and family bathroom.

#### **GROUND FLOOR**

Entrance Hall

Lounge 6.45m x 3.67m
 Dining Kitchen 6.45m x 3.67m
 Utility Room 1.6m x 2.00m

WC