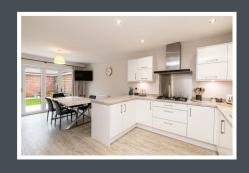

Access into this attractive home is via a bright and welcoming hallway leading to a stylish kitchen/diner and utility room, a spacious lounge and WC. To the first floor there is a lovely master bedroom with en-suite, three further good sized bedrooms and family bathroom.

#### **GROUND FLOOR**

Entrance Hall

Lounge 6.45m x 3.67m
 Dining Kitchen 6.45m x 3.67m
 Utility Room 1.6m x 2.00m

WC