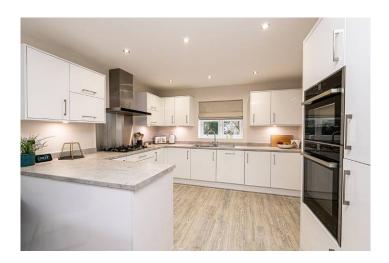

# **DESCRIPTION**

A beautifully presented detached property in sought after location of Sandymoor. Sat on one of the best plots, this modern family home has an abundance of living space, a stunning kitchen, four bedrooms and a south facing garden with off road parking.

Access into this attractive home is via a bright and welcoming hallway leading to a stylish kitchen/diner and utility room, a spacious lounge and WC. To the first floor there is a lovely master bedroom with en-suite, three further good sized bedrooms and family bathroom.

#### **GROUND FLOOR**

Entrance Hall

Lounge 6.45m x 3.67m
 Dining Kitchen 6.45m x 3.67m
 Utility Room 1.6m x 2.00m

WC