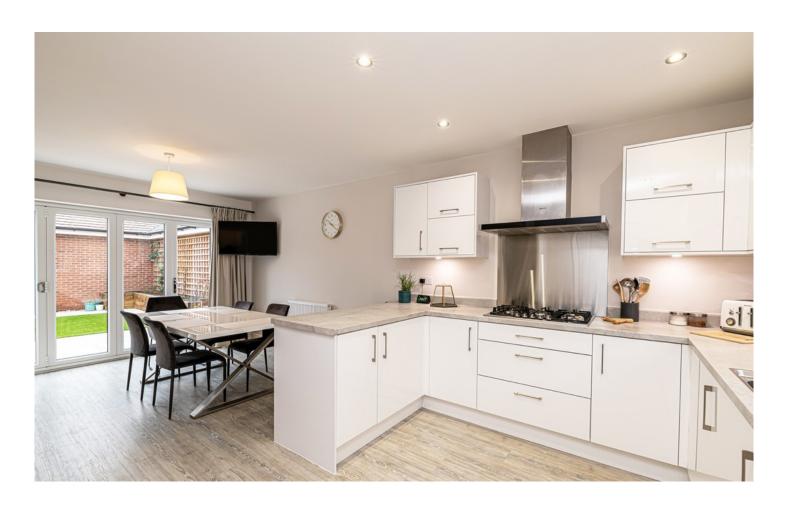

# **DESCRIPTION**

A beautifully presented detached property in sought after location of Sandymoor. Sat on one of the best plots, this modern family home has an abundance of living space, a stunning kitchen, four bedrooms and a south facing garden with off road parking.

Access into this attractive home is via a bright and welcoming hallway leading to a stylish kitchen/diner and utility room, a spacious lounge and WC. To the first floor there is a lovely master bedroom with en-suite, three further good sized bedrooms and family bathroom.

#### **GROUND FLOOR**

Entrance Hall

Lounge 6.45m x 3.67m
 Dining Kitchen 6.45m x 3.67m
 Utility Room 1.6m x 2.00m

WC