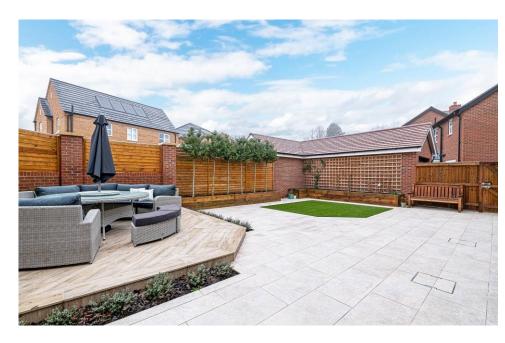

### **GARDEN**

To the rear of the property there is a large landscaped garden which is laid to lawn and boasts a lovely patio area, perfect for alfresco dining. To the side of the property there is driveway parking leading to a garage.