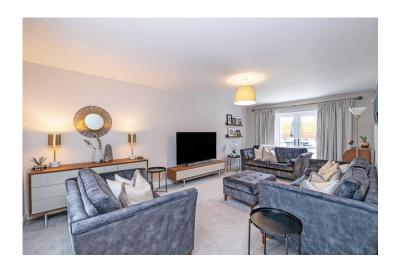

Access into this attractive home is via a bright and welcoming hallway leading to a stylish kitchen/diner and utility room, a spacious lounge and WC. To the first floor there is a lovely master bedroom with en-suite, three further good sized bedrooms and family bathroom.

#### **GROUND FLOOR**

Entrance Hall

Lounge 6.45m x 3.67m
 Dining Kitchen 6.45m x 3.67m
 Utility Room 1.6m x 2.00m

WC