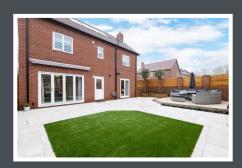

### **GARDEN**

To the rear of the property there is a large landscaped garden which is laid to lawn and boasts a lovely patio area, perfect for alfresco dining. To the side of the property there is driveway parking leading to a garage.