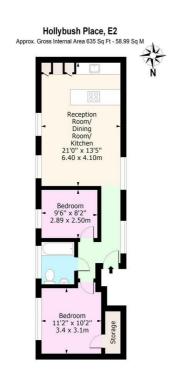

**Lounge/Kitchen** 20'11" x 13'5" (6.40 x 4.10)

Bedroom One 11'1" x 10'2" (3.4 x 3.1)

**Bedroom Two** 9'5" x 8'2" (2.89 x 2.50)

Bathroom

First Floor Floor Area 635 Sq Ft - 58.99 Sq M

For Illustration Purposes Only - Not To Scale www.lpaplus.com