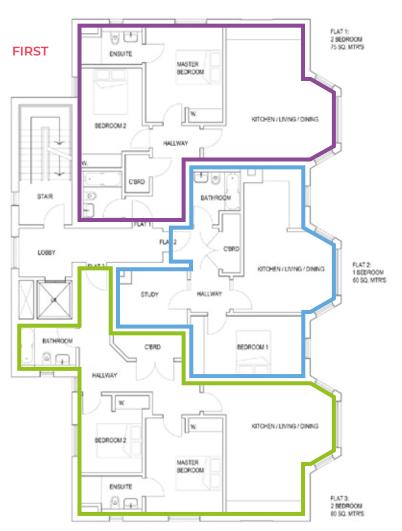

### The Penthouse Floor Plan

### 1,636 sq ft

Measured to finished plasterboard and disregarding internal walls

## The Osprey Floor Plan

Measured to finished plasterboard and disregarding internal walls

### **The Curlew Floor Plan**

Measured to finished plasterboard and disregarding internal walls

### The Sandpiper is a fabulously proportioned luxury 2 bedroom apartment, with one available on the ground floor and one on the first floor.

Enjoying vast amounts of natural light from beautifully positioned large bay windows, the spacious Sandpiper is a unique light and airy coastal home. The open-plan kitchen and living areas maximise the plentiful space and form the heart of this stunning home. The master bedroom with luxury en-suite, a generously appointed second double bedroom, the family bathroom and storage area are all accessed via a central hallway.

### The Sandpiper Floor Plan

861 sq ft Measured to finished plasterboard and disregarding internal walls

### The Pelican is a thoughtfully designed 1 bedroom apartment with an additional large study or snug, with one available on the ground floor and one on the first floor.

The Pelican is a thoughtfully designed 1 bedroom apartment with the benefit of an additional private study or snug. The contemporary open-plan kitchen and living area is central to the building and enjoys plenty of natural light from a beautifully positioned large bay window. A generously proportioned double bedroom, a luxury family bathroom and a sizeable storage cupboard are accessed via a central hallway.

### **The Pelican Floor Plan**

646 sq ft

Measured to finished plasterboard and disregarding internal walls