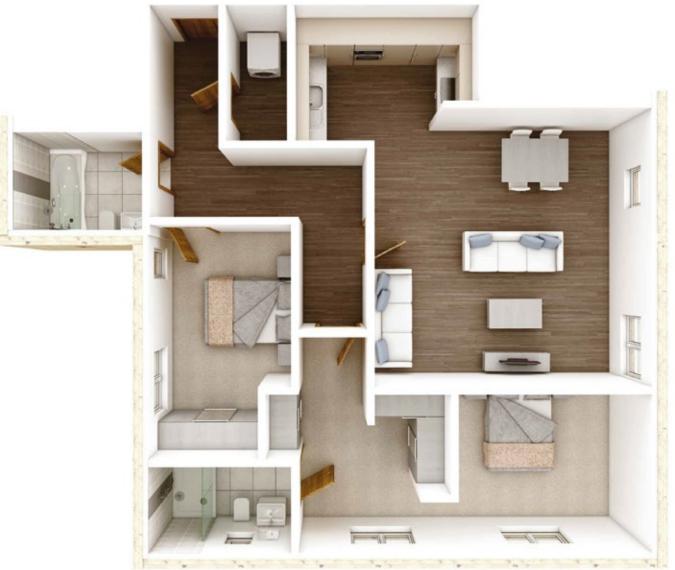

### The Penthouse Floor Plan

### 1,636 sq ft

Measured to finished plasterboard and disregarding internal walls