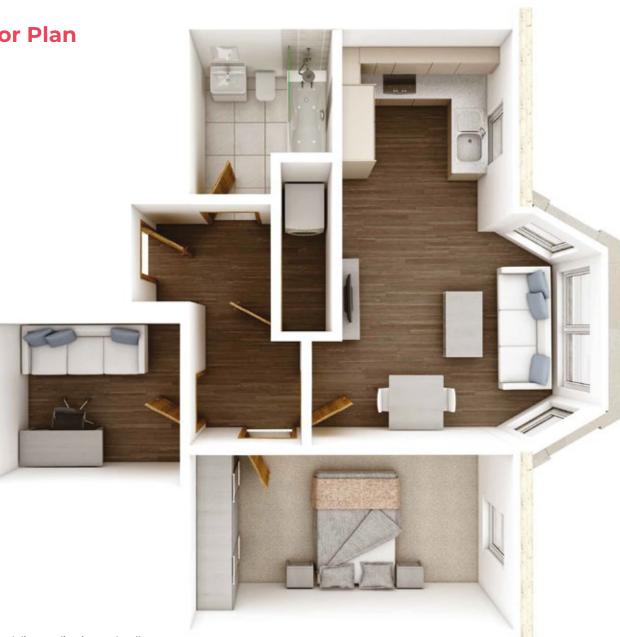

### The Penthouse Floor Plan

### 1,636 sq ft

Measured to finished plasterboard and disregarding internal walls