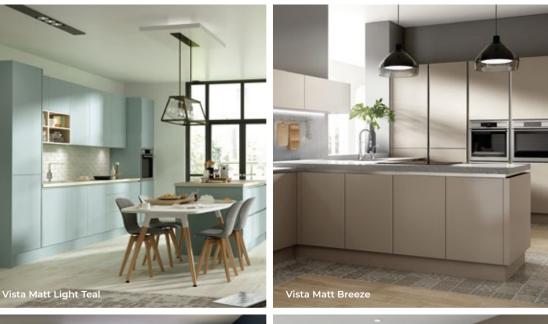

### Eat, Cook and Socialise

We have worked with luxury kitchen supplier, MOORES, to create wonderful kitchen solutions for each apartment from their Definitive Vista range.

The flawless silhouette is the outstanding feature of the kitchen range. With unbroken lines, these handleless kitchens are minimal and stylish. The carefully considered colour palette complements the matt finish, adding a subtle warmth to your forever kitchen.

The kitchens include beautiful products and attention to detail. What's more, everything is expertly constructed in the UK, with British craftsmanship producing a kitchen you can count on.

With an extensive range of colours available for buyers to select from it's never been simpler to create the perfect look for your home.

### **KITCHEN**

- 5 colour choices from the Vista Matt range
- Large island
- Built in oven
- Built in microwave
- Induction hob
- Integrated extractor hood
- Integrated fridge freezer
- Integrated dishwasher
- Wine cooler
- Adjustable spot lighting
- Under cabinet lighting

### **KITCHEN**

- 5 colour choices from the Vista Matt range
- Built in oven
- Built in microwave
- Induction hob
- Integrated extractor hood
- Integrated fridge freezer
- Integrated dishwasher
- · Adjustable spot lighting
- Under cabinet lighting

### **KITCHEN**

- 5 colour choices from the Vista Matt range
- Built in oven
- Built in microwave
- Induction hob
- Integrated extractor hood
- Integrated fridge freezer
- Integrated dishwasher
- Adjustable spot lighting
- Under cabinet lighting