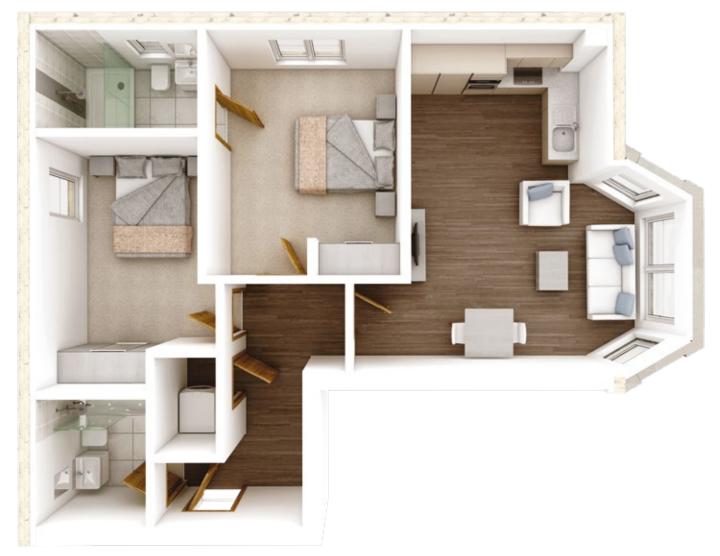

### The Sandpiper Floor Plan

861 sq ft Measured to finished plasterboard and disregarding internal walls