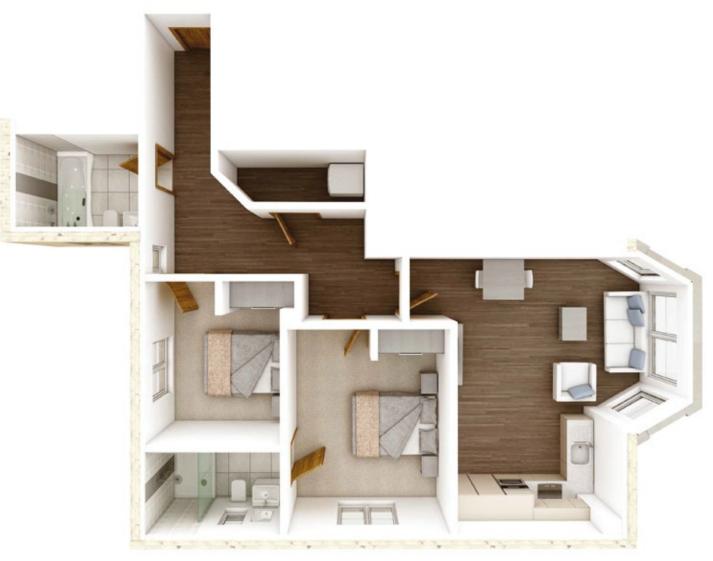

### **The Curlew Floor Plan**

Measured to finished plasterboard and disregarding internal walls

## The Curlew is a 2<sup>nd</sup> floor, fabulously proportioned luxury 2 bedroom apartment.

The Curlew is the perfect retreat to watch the waves in stylish comfort. Swathed in light, this vast apartment incorporates open-plan living with the kitchen and living areas providing ample space for socialising or simply relaxing and savouring the view! The master bedroom benefits from a spacious walk-through dressing area adjoined to a luxury en-suite. A central hallway leads to a beautiful second large double bedroom, the family bathroom and a useful large storage area.