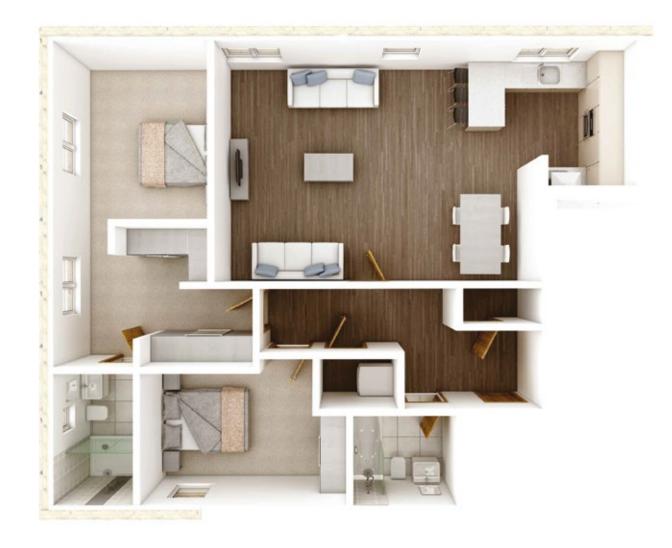

## The Osprey Floor Plan

Measured to finished plasterboard and disregarding internal walls

## The Osprey is available as a 2<sup>nd</sup> floor, 2 bedroom apartment with wonderful sea views.

Abundant with natural light, The Osprey is a generously proportioned coastal home boasting majestic sea views. At the heart of this expansive home is an open-plan kitchen and living area which has been cleverly designed to provide a superb space for everyday living and entertaining. The master bedroom has a superior walk-through dressing area and luxury en-suite. A second large double bedroom, family bathroom and a sizeable storage area are accessed via a central hallway.