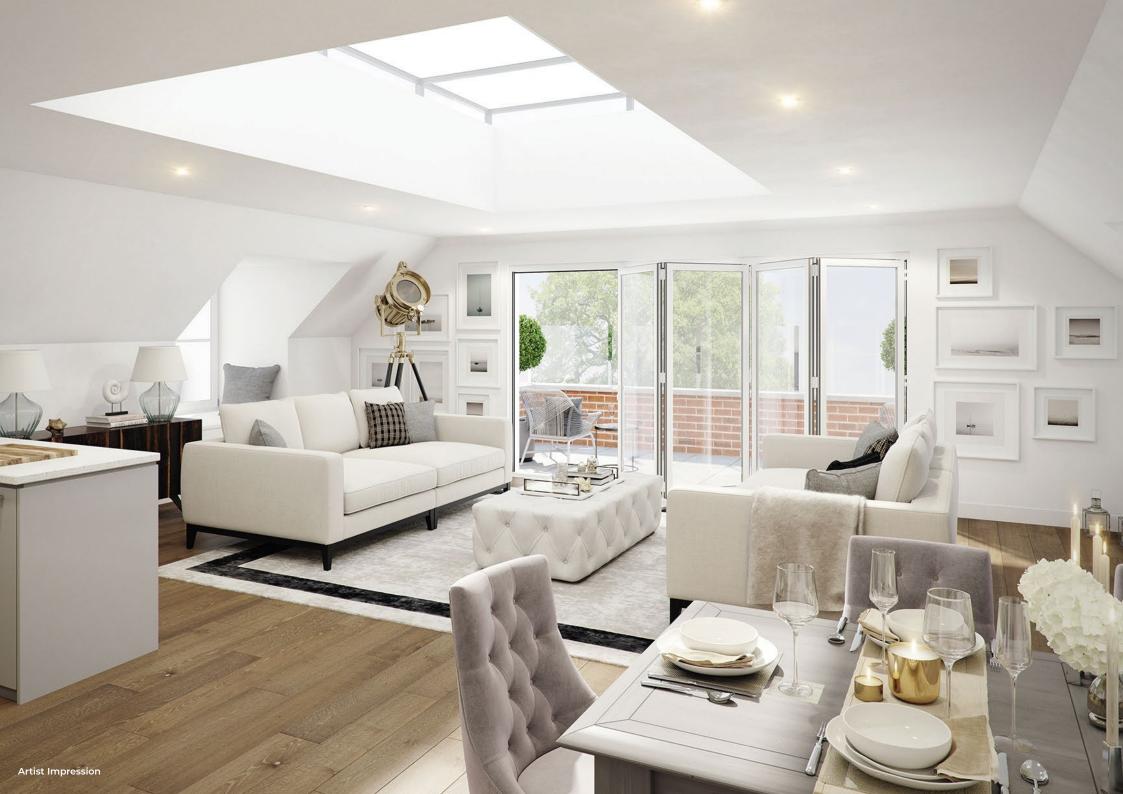

### The penthouse is the ultimate in luxury coastal living.

This exceptionally large top floor 2 bedroom penthouse spans the width of the building and maximises light and space in its design to provide a stunning and impressive home. The large open-plan kitchen and living area leads out through bifolding doors onto a large private terrace balcony that is south facing and offers wonderful sea views. The master bedroom isn't just a bedroom, it is a suite in itself! With a generous walk-in dressing area and private en-suite, it's luxury with a capital 'L'. The second generously proportioned double bedroom, a family bathroom and a sizeable storage cupboard are accessed via a central hallway. This home is spacious, stylish and unique.