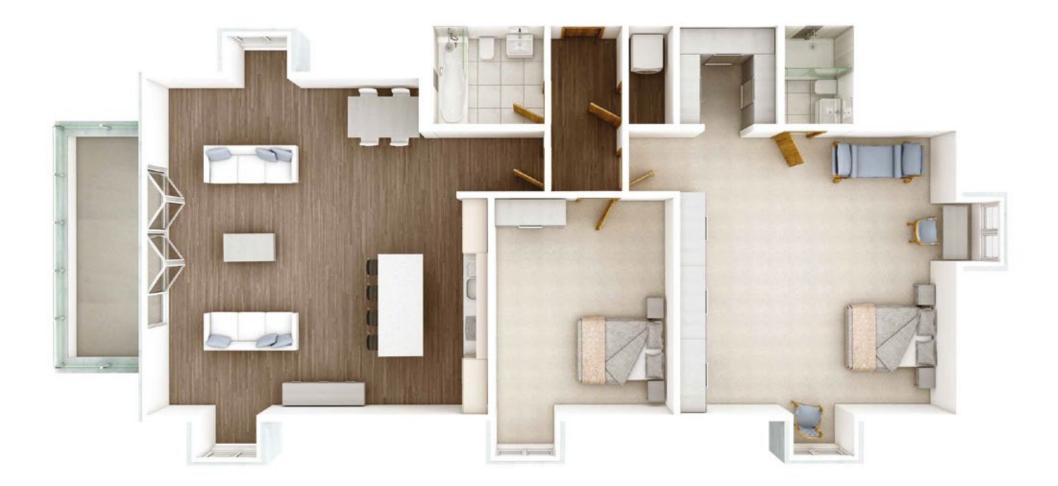

### The Penthouse Floor Plan

### 1,636 sq ft

Measured to finished plasterboard and disregarding internal walls