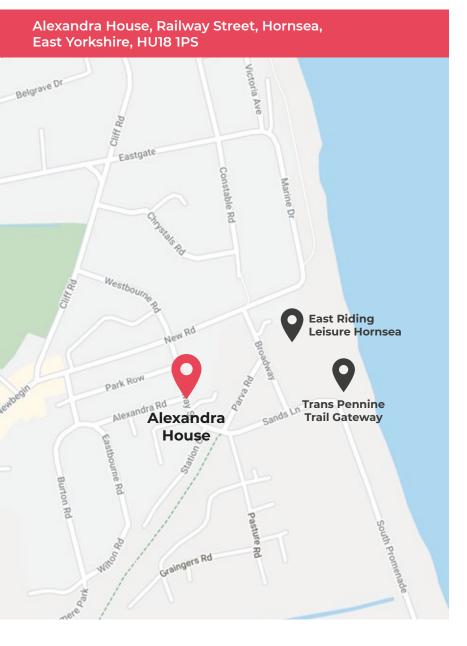

### Location

The range of activities available in the town is truly endless. With the **sea front and sandy beach** adjacent to Alexandra House, enjoying all the coast has to offer is a must.

Also adjacent to Alexandra House, is Hornsea Leisure Centre which is currently undergoing a £10m redevelopment by East Riding of Yorkshire Council and due to reopen in 2020. The redevelopment will produce a **state-of-the art leisure facility,** swimming pool and community learning hub that will include the library and other community services. This fantastic facility is less than a 2 minute walk from Alexandra House.

The town also boasts the largest fresh-water lake in Yorkshire, Hornsea Mere. The Mere offers boating opportunities and leisure facilities.

It is also an **RSP Bird Reserve** and is designated a Site of Special Scientific Interest. At the heart of the town is Hall Garth Park, which is **28 acres of green parkland** at the centre of the town. The park includes numerous walks, children's play facilities and hosts numerous outdoor events each year. There is also the beautiful Memorial Gardens which is less than a 30 second walk from Alexandra House.

The town has **good road connectivity** to the wider region via the Al035 to the South which leads to Beverley and Hull and the Al65 to the North which connects to Bridlington and Scarborough. Beverley Train Station is less than 15 miles from Alexandra House, which offers direct trains to London.