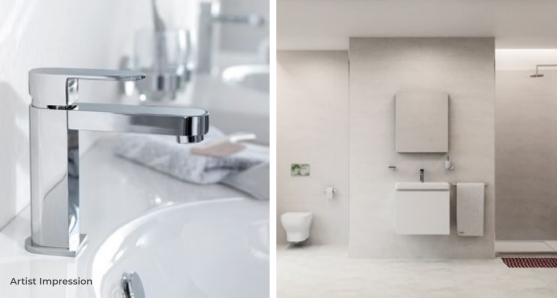

### **Sustainable Luxury Bathrooms**

Each apartment benefits from luxurious bathroom and en-suites collection by PORCELANOSA.

The PORCELANOSA collection is defined by its clean, subtle, and timeless design. This gives bathrooms an intimate and timeless air that does not change with the passage of time or wear.

Sustainability and water efficiency define the product range. In addition, Waste-Water Heat Recovery systems are being installed in each bathroom, to further enhance the energy efficiency of each apartment.

The bathroom collections are complemented by the use of ceramic tiles to the floors and some walls. Thanks to their functionality and intricate design, the ceramic tiles achieve excellent results as a surface in terms of aesthetics and functionality. Furthermore, the material is highly effective at insulating both heat and electricity.