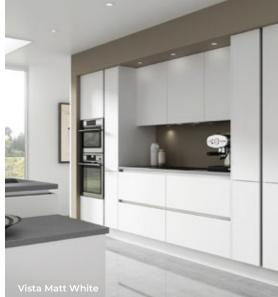

### Eat, Cook and Socialise

We have worked with luxury kitchen supplier, MOORES, to create wonderful kitchen solutions for each apartment from their Definitive Vista range.

The flawless silhouette is the outstanding feature of the kitchen range. With unbroken lines, these handleless kitchens are minimal and stylish. The carefully considered colour palette complements the matt finish, adding a subtle warmth to your forever kitchen.

The kitchens include beautiful products and attention to detail. What's more, everything is expertly constructed in the UK, with British craftsmanship producing a kitchen you can count on.

With an extensive range of colours available for buyers to select from it's never been simpler to create the perfect look for your home.

### **KITCHEN**

- 5 colour choices from the Vista Matt range
- Large island
- Built in oven
- Built in microwave
- Induction hob
- Integrated extractor hood
- Integrated fridge freezer
- Integrated dishwasher
- Wine cooler
- Adjustable spot lighting
- Under cabinet lighting

### **KITCHEN**

- 5 colour choices from the Vista Matt range
- Built in oven
- Built in microwave
- Induction hob
- Integrated extractor hood
- Integrated fridge freezer
- Integrated dishwasher
- · Adjustable spot lighting
- Under cabinet lighting

### **KITCHEN**

- 5 colour choices from the Vista Matt range
- Built in oven
- Built in microwave
- Induction hob
- Integrated extractor hood
- Integrated fridge freezer
- Integrated dishwasher
- Adjustable spot lighting
- Under cabinet lighting