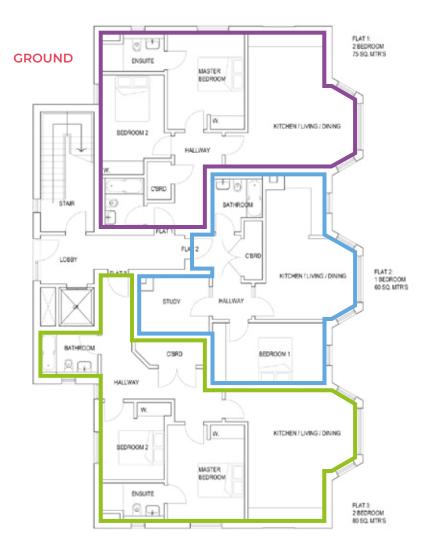

shower bar
- Porcelanosa snower bar
- Porcelanosa soft close toilet
  Porcelanosa vanity unit and basin
- Porcelanosa mixer taps
- Glazed shower screen
- Tiled floors/part tiled walls
- Heated towel rail

### BEDROOMS

• TV and data points

### **EN-SUITE**

- Porcelanosa shower bar
- Porcelanosa shower tray
- Glazed shower enclosure
- Porcelanosa mixer taps
- Tiled floors/part tiled walls
- Heated towel rail

### **BEDROOM 2**

TV and data points

### **HEATING & FINISHES**

- · Ideal Logic gas combi boiler
- Wall hung modern radiators
- Oak veneered internal doors
- Brushed steel door furniture

### **SAFETY & SECURITY**

- Camera door entry system
- Smoke detector
- Communal fire alarm

- Fitted washer dryer
- Consumer unit
- Data point master



### The Sanderlin Floor Plan

























## **Hassle Free Ownership**

The 'East Coast Living' collection, is all about simplicity and lifestyle living. Our aim is to keep your development well maintained and secure, so you have more time to focus on the things you enjoy.

As part of the East Coast Living management service you will benefit from a range of services, paid for through your Service Charge. These generally include: buildings insurance; security lighting for the communal areas internally and externally; window cleaning; keeping the landscaped gardens and pathways looking neat and tidy; maintenance of all communal areas, and equipment such as door entry and security system and lift. We use a highly respected local managing agent and a range of local contractors to ensure costs are kept as low as possible