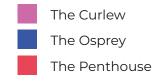

### The Sanderlin, one positioned on the ground floor and one on the second floor, is a spacious 2 bedroom apartment.

Enjoying vast amounts of natural light from beautifully positioned large bay windows, the spacious Sanderlin is a light and airy coastal home. The generously proportioned open-plan kitchen and living area has been cleverly designed to provide a superb space for everyday living and entertaining. The master bedroom has a luxury en-suite with shower enclosure. A second large double bedroom, family bathroom and a sizeable storage area are accessed via a central hallway.

### The Sanderlin Floor Plan