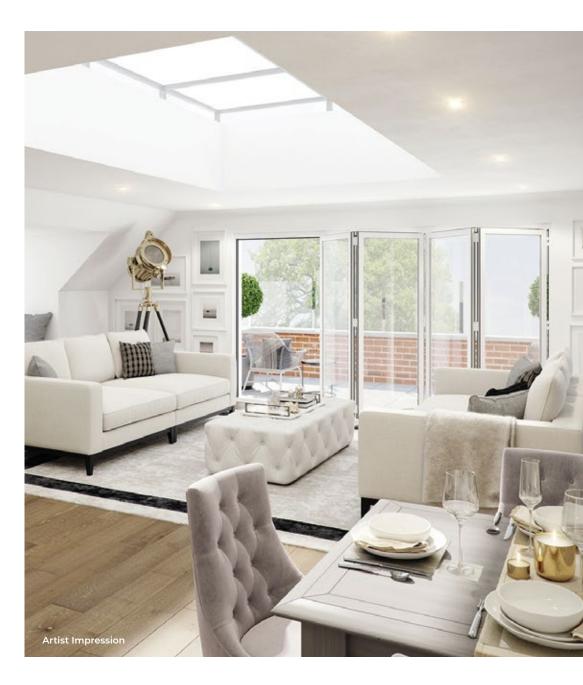

### The penthouse is the ultimate in luxury coastal living.

This exceptionally large top floor 2 bedroom penthouse spans the width of the building and maximises light and space in its design to provide a stunning and impressive home. The large open-plan kitchen and living area leads out through bifolding doors onto a large private terrace balcony that is south facing and offers wonderful sea views. The master bedroom isn't just a bedroom, it is a suite in itself! With a generous walk-in dressing area and private en-suite, it's luxury with a capital 'L'. The second generously proportioned double bedroom, a family bathroom and a sizeable storage cupboard are accessed via a central hallway. This home is spacious, stylish and unique.

## The Osprey is available as a 2<sup>nd</sup> floor, 2 bedroom apartment with wonderful sea views.

Abundant with natural light, The Osprey is a generously proportioned coastal home boasting majestic sea views. At the heart of this expansive home is an open-plan kitchen and living area which has been cleverly designed to provide a superb space for everyday living and entertaining. The master bedroom has a superior walk-through dressing area and luxury en-suite. A second large double bedroom, family bathroom and a sizeable storage area are accessed via a central hallway.