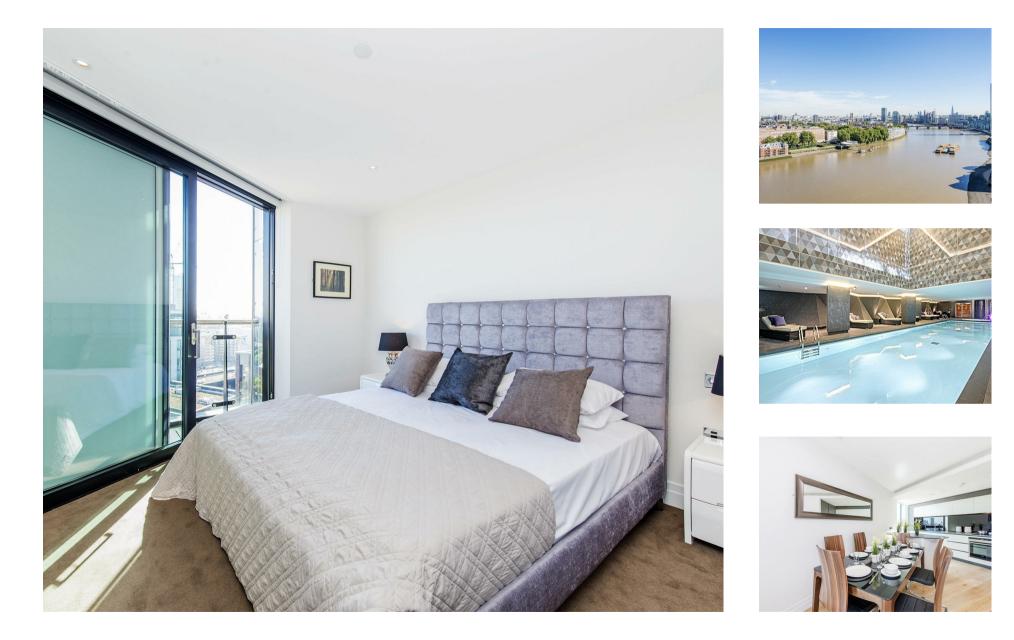

# £1,700,000 Leasehold

Stunning views from this spacious 2 double bedroom, direct river facing apartment on the 15th floor (with lift) of Riverlight. This property, consisting of approx. 1118sq.ft (103.90sq.m) has a dual aspect open plan reception room with a smart integrated kitchen, 2 luxury bathrooms (1 en-suite), 2 balconies and secure parking. Facilities include a residents gymnasium with a swimming pool, spa facilities, lounge and a 24 hour concierge and you will be well located for access to local shopping facilities and the transport links of Battersea Park, Queenstown Road and Vauxhall. Onsite and local amenities include the Market Porter charcuterie and wine bar, the Black Cab Coffee Co., the Nine Elms Tavern and a Waitrose.

#### • 1118.00 sq.ft

- $\cdot\,$  Direct Views of the River Thames
- 2 Double Bedrooms, 2 Bathrooms (1 En-Suite)
- Dual Aspect Open Plan Reception Room
- Secure Parking
- 24 Hour Concierge
- $\cdot\,$  Leisure Suite with Gymnasium & Swimming Pool
- Close to Local Shopping Facilities
- Walking Distance to Vauxhall Rail/Tube Station
- The Beautiful Green Open Spaces of Battersea Park.