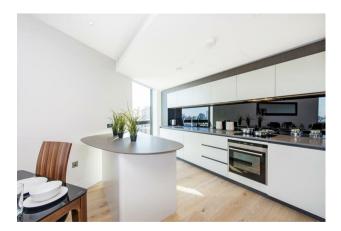

# £1,700,000 Leasehold

Stunning views from this spacious 2 double bedroom, direct river facing apartment on the 15th floor (with lift) of Riverlight. This property, consisting of approx. 1118sq.ft (103.90sq.m) has a dual aspect open plan reception room with a smart integrated kitchen, 2 luxury bathrooms (1 en-suite), 2 balconies and secure parking. Facilities include a residents gymnasium with a swimming pool, spa facilities, lounge and a 24 hour concierge and you will be well located for access to local shopping facilities and the transport links of Battersea Park, Queenstown Road and Vauxhall. Onsite and local amenities include the Market Porter charcuterie and wine bar, the Black Cab Coffee Co., the Nine Elms Tavern and a Waitrose.

#### • 1118.00 sq.ft

- $\cdot\,$  Direct Views of the River Thames
- 2 Double Bedrooms, 2 Bathrooms (1 En-Suite)
- Dual Aspect Open Plan Reception Room
- Secure Parking
- 24 Hour Concierge
- $\cdot\,$  Leisure Suite with Gymnasium & Swimming Pool
- Close to Local Shopping Facilities
- Walking Distance to Vauxhall Rail/Tube Station
- The Beautiful Green Open Spaces of Battersea Park.