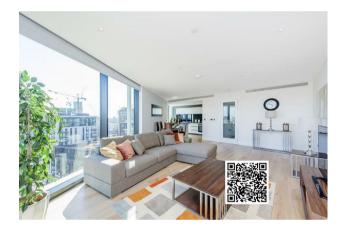

# £1,700,000 Leasehold

Stunning views from this spacious 2 double bedroom, direct river facing apartment on the 15th floor (with lift) of Riverlight. This property, consisting of approx. 1118sq.ft (103.90sq.m) has a dual aspect open plan reception room with a smart integrated kitchen, 2 luxury bathrooms (1 en-suite), 2 balconies and secure parking. Facilities include a residents gymnasium with a swimming pool, spa facilities, lounge and a 24 hour concierge and you will be well located for access to local shopping facilities and the transport links of Battersea Park, Queenstown Road and Vauxhall. Onsite and local amenities include the Market Porter charcuterie and wine bar, the Black Cab Coffee Co., the Nine Elms Tavern and a Waitrose.

#### • 1118.00 sq.ft

- $\cdot\,$  Direct Views of the River Thames
- 2 Double Bedrooms, 2 Bathrooms (1 En-Suite)
- Dual Aspect Open Plan Reception Room
- Secure Parking
- 24 Hour Concierge
- $\cdot\,$  Leisure Suite with Gymnasium & Swimming Pool
- Close to Local Shopping Facilities
- Walking Distance to Vauxhall Rail/Tube Station
- The Beautiful Green Open Spaces of Battersea Park.