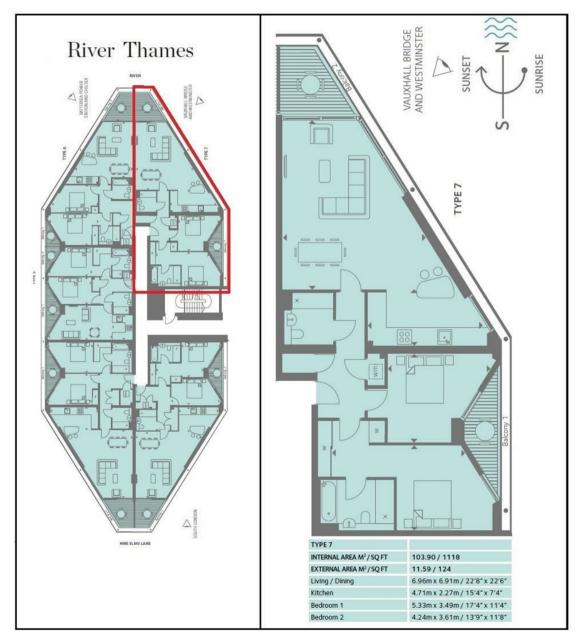

# £1,700,000 Leasehold

Stunning views from this spacious 2 double bedroom, direct river facing apartment on the 15th floor (with lift) of Riverlight. This property, consisting of approx. 1118sq.ft (103.90sq.m) has a dual aspect open plan reception room with a smart integrated kitchen, 2 luxury bathrooms (1 en-suite), 2 balconies and secure parking. Facilities include a residents gymnasium with a swimming pool, spa facilities, lounge and a 24 hour concierge and you will be well located for access to local shopping facilities and the transport links of Battersea Park, Queenstown Road and Vauxhall. Onsite and local amenities include the Market Porter charcuterie and wine bar, the Black Cab Coffee Co., the Nine Elms Tavern and a Waitrose.

#### • 1118.00 sq.ft

- $\cdot\,$  Direct Views of the River Thames
- 2 Double Bedrooms, 2 Bathrooms (1 En-Suite)
- Dual Aspect Open Plan Reception Room
- Secure Parking
- 24 Hour Concierge
- $\cdot\,$  Leisure Suite with Gymnasium & Swimming Pool
- Close to Local Shopping Facilities
- Walking Distance to Vauxhall Rail/Tube Station
- The Beautiful Green Open Spaces of Battersea Park.