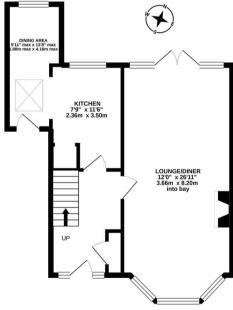

Boasting almost 1,000 Sq ft, the internal accommodation briefly comprises: Entrance hall with storage cupboard; 26ft lounge diner with feature fireplace and French doors to the rear, providing access to the rear gardens; kitchen with fitted wall and base units, work surfaces and spot lighting, open to dining area. To the first floor, three bedrooms, two of which are comfortable doubles, both with fitted wardrobe storage and bedroom two with a second storage cupboard; family bathroom, fully tiled with four piece suite including step in shower cubicle. Externally, to the front a paved pathway with gravelled area and fenced boundary. To the rear, the extensive double plot gardens, laid mainly to lawn witl mature planting, fenced boundaries and views over City of Newcastle Golf Club. With gas central heating and double glazing throughout, an early viewing is essential.

Semi-Detached Home | Three Bedrooms | 996 Sq f (92.5m2) | Double Plot Gardens | 26ft Lounge Diner | Kitchen to Dining Area | Family Bathroom GCH & DG | EPC: D

TOTAL FLOOR AREA. 996 s.g.ft. (92.5 s.g.m.) approx.
White every sittings has been made to ensure the accuracy of the floorpain contained here, miscuscements of door, windows the been made to ensure the accuracy of the floorpain contained here, miscuscements of door, windows the floor and the flo