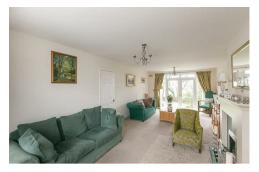

Boasting almost 1,000 Sq ft, the internal accommodation briefly comprises: Entrance hall with storage cupboard; 26ft lounge diner with feature fireplace and French doors to the rear, providing access to the rear gardens; kitchen with fitted wall and base units, work surfaces and spot lighting, open to dining area. To the first floor, three bedrooms, two of which are comfortable doubles, both with fitted wardrobe storage and bedroom two with a second storage cupboard; family bathroom, fully tiled with four piece suite including step in shower cubicle. Externally, to the front a paved pathway with gravelled area and fenced boundary. To the rear, the extensive double plot gardens, laid mainly to lawn witl mature planting, fenced boundaries and views over City of Newcastle Golf Club. With gas central heating and double glazing throughout, an early viewing is essential.