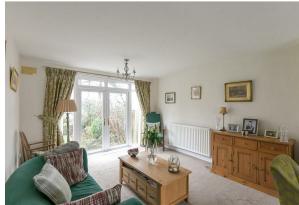

Boasting almost 1,000 Sq ft, the internal accommodation briefly comprises: Entrance hall with storage cupboard; 26ft lounge diner with feature fireplace and French doors to the rear, providing access to the rear gardens; kitchen with fitted wall and base units, work surfaces and spot lighting, open to dining area. To the first floor, three bedrooms, two of which are comfortable doubles, both with fitted wardrobe storage and bedroom two with a second storage cupboard; family bathroom, fully tiled with four piece suite including step in shower cubicle. Externally, to the front a paved pathway with gravelled area and fenced boundary. To the rear, the extensive double plot gardens, laid mainly to lawn witl mature planting, fenced boundaries and views over City of Newcastle Golf Club. With gas central heating and double glazing throughout, an early viewing is essential.