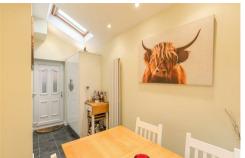

Boasting almost 1,000 Sq ft, the internal accommodation briefly comprises: Entrance hall with storage cupboard; 26ft lounge diner with feature fireplace and French doors to the rear, providing access to the rear gardens; kitchen with fitted wall and base units, work surfaces and spot lighting, open to dining area. To the first floor, three bedrooms, two of which are comfortable doubles, both with fitted wardrobe storage and bedroom two with a second storage cupboard; family bathroom, fully tiled with four piece suite including step in shower cubicle. Externally, to the front a paved pathway with gravelled area and fenced boundary. To the rear, the extensive double plot gardens, laid mainly to lawn witl mature planting, fenced boundaries and views over City of Newcastle Golf Club. With gas central heating and double glazing throughout, an early viewing is essential.