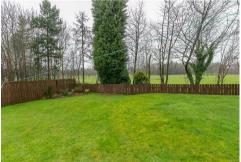

Boasting almost 1,000 Sq ft, the internal accommodation briefly comprises: Entrance hall with storage cupboard; 26ft lounge diner with feature fireplace and French doors to the rear, providing access to the rear gardens; kitchen with fitted wall and base units, work surfaces and spot lighting, open to dining area. To the first floor, three bedrooms, two of which are comfortable doubles, both with fitted wardrobe storage and bedroom two with a second storage cupboard; family bathroom, fully tiled with four piece suite including step in shower cubicle. Externally, to the front a paved pathway with gravelled area and fenced boundary. To the rear, the extensive double plot gardens, laid mainly to lawn witl mature planting, fenced boundaries and views over City of Newcastle Golf Club. With gas central heating and double glazing throughout, an early viewing is essential.