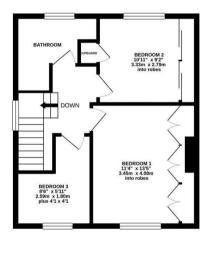

Boasting almost 1,000 Sq ft, the internal accommodation briefly comprises: Entrance hall with storage cupboard; 26ft lounge diner with feature fireplace and French doors to the rear, providing access to the rear gardens; kitchen with fitted wall and base units, work surfaces and spot lighting, open to dining area. To the first floor, three bedrooms, two of which are comfortable doubles, both with fitted wardrobe storage and bedroom two with a second storage cupboard; family bathroom, fully tiled with four piece suite including step in shower cubicle. Externally, to the front a paved pathway with gravelled area and fenced boundary. To the rear, the extensive double plot gardens, laid mainly to lawn witl mature planting, fenced boundaries and views over City of Newcastle Golf Club. With gas central heating and double glazing throughout, an early viewing is essential.

Semi-Detached Home | Three Bedrooms | 996 Sq f (92.5m2) | Double Plot Gardens | 26ft Lounge Diner | Kitchen to Dining Area | Family Bathroom GCH & DG | EPC: D

TOTAL FLOOR AREA. 996 s.g.ft. (92.5 s.g.m.) approx.
White every sittings has been made to ensure the accuracy of the floorpain contained here, miscuscements of door, windows the been made to ensure the accuracy of the floorpain contained here, miscuscements of door, windows the floor and the flo