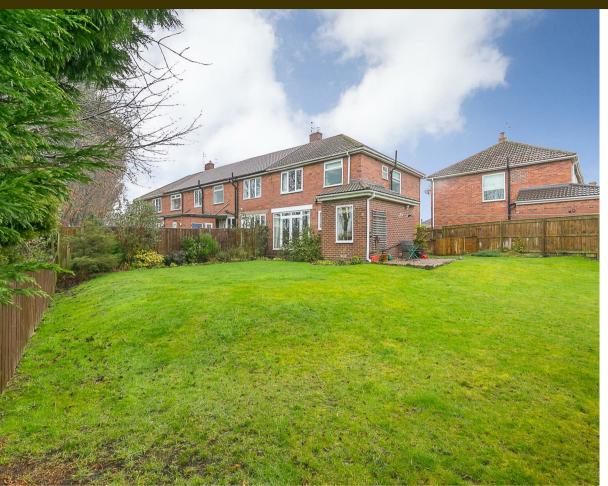

Boasting almost 1,000 Sq ft, the internal accommodation briefly comprises: Entrance hall with storage cupboard; 26ft lounge diner with feature fireplace and French doors to the rear, providing access to the rear gardens; kitchen with fitted wall and base units, work surfaces and spot lighting, open to dining area. To the first floor, three bedrooms, two of which are comfortable doubles, both with fitted wardrobe storage and bedroom two with a second storage cupboard; family bathroom, fully tiled with four piece suite including step in shower cubicle. Externally, to the front a paved pathway with gravelled area and fenced boundary. To the rear, the extensive double plot gardens, laid mainly to lawn witl mature planting, fenced boundaries and views over City of Newcastle Golf Club. With gas central heating and double glazing throughout, an early viewing is essential.