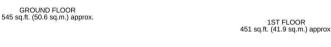

Semi-Detached Home | Three Bedrooms | 996 Sq f (92.5m2) | Double Plot Gardens | 26ft Lounge Diner | Kitchen to Dining Area | Family Bathroom GCH & DG | EPC: D

TOTAL FLOOR AREA. 996 s.g.ft. (92.5 s.g.m.) approx.
White every sittings has been made to ensure the accuracy of the floorpain contained here, miscuscements of door, windows the been made to ensure the accuracy of the floorpain contained here, miscuscements of door, windows the floor and the flo