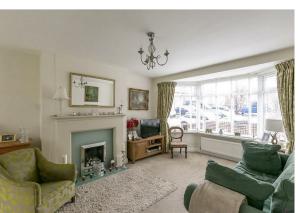

Boasting almost 1,000 Sq ft, the internal accommodation briefly comprises: Entrance hall with storage cupboard; 26ft lounge diner with feature fireplace and French doors to the rear, providing access to the rear gardens; kitchen with fitted wall and base units, work surfaces and spot lighting, open to dining area. To the first floor, three bedrooms, two of which are comfortable doubles, both with fitted wardrobe storage and bedroom two with a second storage cupboard; family bathroom, fully tiled with four piece suite including step in shower cubicle. Externally, to the front a paved pathway with gravelled area and fenced boundary. To the rear, the extensive double plot gardens, laid mainly to lawn witl mature planting, fenced boundaries and views over City of Newcastle Golf Club. With gas central heating and double glazing throughout, an early viewing is essential.