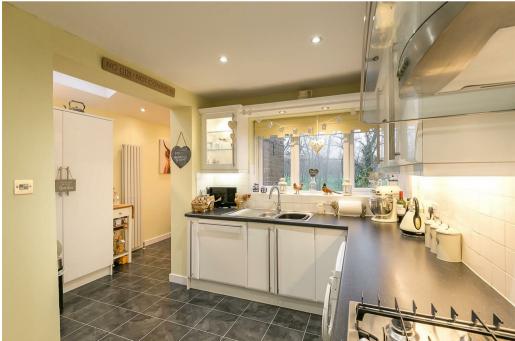

Boasting almost 1,000 Sq ft, the internal accommodation briefly comprises: Entrance hall with storage cupboard; 26ft lounge diner with feature fireplace and French doors to the rear, providing access to the rear gardens; kitchen with fitted wall and base units, work surfaces and spot lighting, open to dining area. To the first floor, three bedrooms, two of which are comfortable doubles, both with fitted wardrobe storage and bedroom two with a second storage cupboard; family bathroom, fully tiled with four piece suite including step in shower cubicle. Externally, to the front a paved pathway with gravelled area and fenced boundary. To the rear, the extensive double plot gardens, laid mainly to lawn witl mature planting, fenced boundaries and views over City of Newcastle Golf Club. With gas central heating and double glazing throughout, an early viewing is essential.