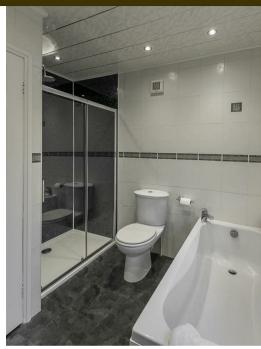

Boasting almost 1,000 Sq ft, the internal accommodation briefly comprises: Entrance hall with storage cupboard; 26ft lounge diner with feature fireplace and French doors to the rear, providing access to the rear gardens; kitchen with fitted wall and base units, work surfaces and spot lighting, open to dining area. To the first floor, three bedrooms, two of which are comfortable doubles, both with fitted wardrobe storage and bedroom two with a second storage cupboard; family bathroom, fully tiled with four piece suite including step in shower cubicle. Externally, to the front a paved pathway with gravelled area and fenced boundary. To the rear, the extensive double plot gardens, laid mainly to lawn witl mature planting, fenced boundaries and views over City of Newcastle Golf Club. With gas central heating and double glazing throughout, an early viewing is essential.