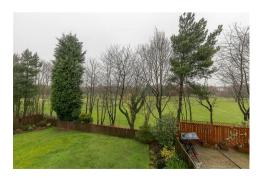

Boasting almost 1,000 Sq ft, the internal accommodation briefly comprises: Entrance hall with storage cupboard; 26ft lounge diner with feature fireplace and French doors to the rear, providing access to the rear gardens; kitchen with fitted wall and base units, work surfaces and spot lighting, open to dining area. To the first floor, three bedrooms, two of which are comfortable doubles, both with fitted wardrobe storage and bedroom two with a second storage cupboard; family bathroom, fully tiled with four piece suite including step in shower cubicle. Externally, to the front a paved pathway with gravelled area and fenced boundary. To the rear, the extensive double plot gardens, laid mainly to lawn witl mature planting, fenced boundaries and views over City of Newcastle Golf Club. With gas central heating and double glazing throughout, an early viewing is essential.