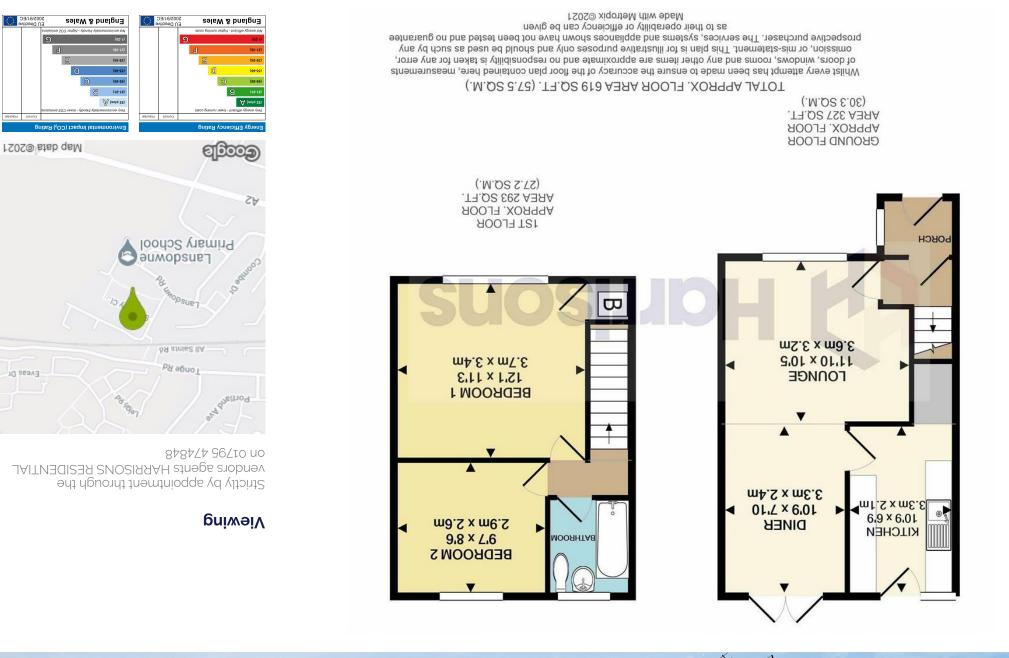

#### Hall

**Lounge** 11'10 × 10'5 Opening To

**Diner** 10'9 x 7'10

**Kitchen** 10'9 x 6'9

First Floor Landing

Bedroom One 12'1 × 11'3

**Bedroom Two** 9'7 x 8'6

Bathroom

#### Porch

Rear Garden 25'