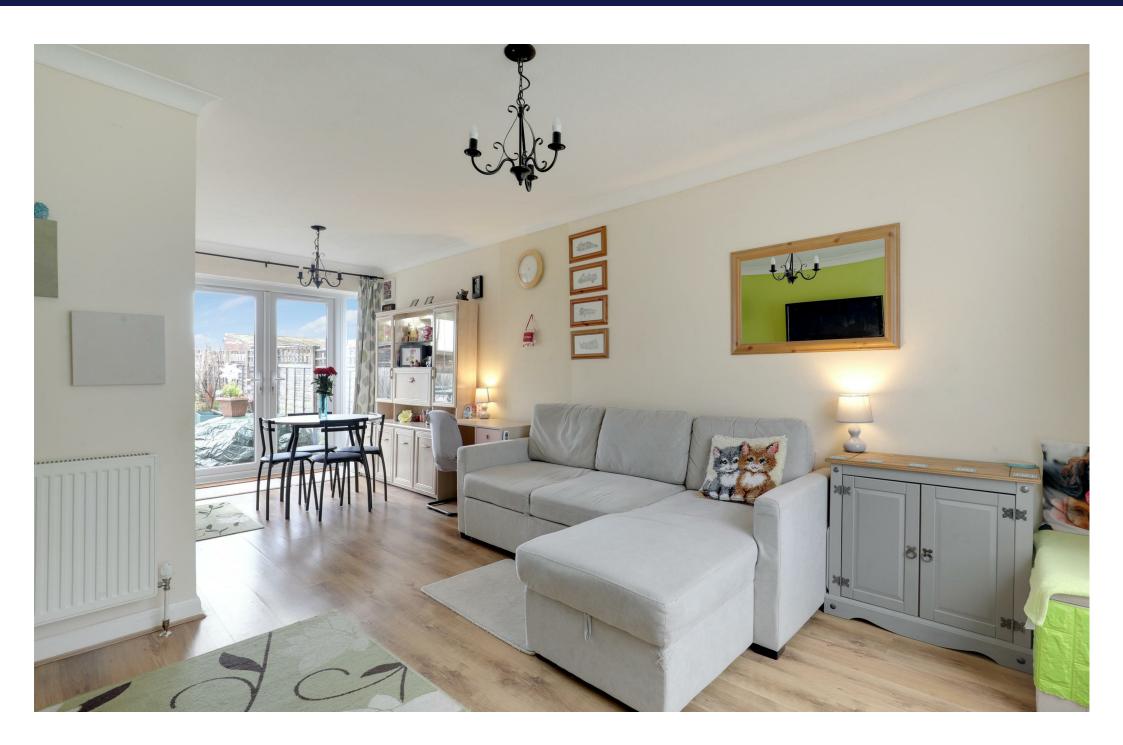

#### 19 Palmerston Walk Sittingbourne ME10 3BT

WELL PRESENTED MID-TERRACE HOME SITUATED ON THE POPULAR VINCNET PARK DEVELOPMENT! There is a small convenience store within walking distance and a popular primary and secondary school. INTERNAL VIEWING IS STRONGLY RECOMMENDED!

POPULAR LOCATION

Mid-Terrace Home Two Good Size Bedrooms

Lounge/Diner

Well Presented throughout

White Bathroom Suite

Our Office Hours:

Monday to Friday 9:00am to 6:00pm Saturdays 9:00am to 5:00pm

#### Hall

**Lounge** 11'10 × 10'5 Opening To

**Diner** 10'9 x 7'10

**Kitchen** 10'9 x 6'9

First Floor Landing

Bedroom One 12'1 × 11'3

**Bedroom Two** 9'7 x 8'6

Bathroom