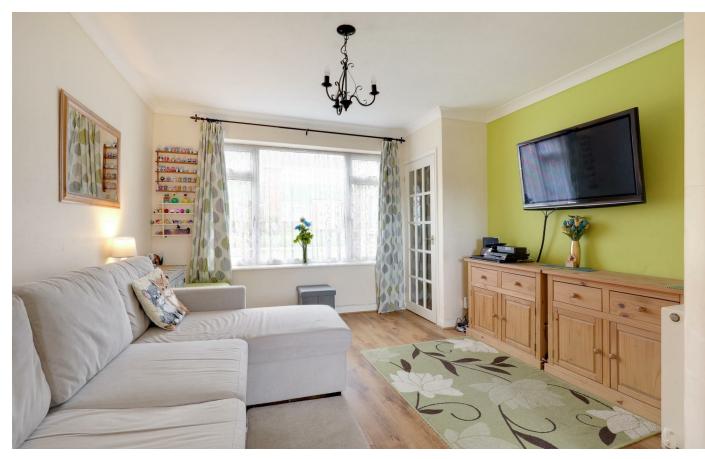

#### Hall

**Lounge** 11'10 × 10'5 Opening To

**Diner** 10'9 x 7'10

**Kitchen** 10'9 x 6'9

First Floor Landing

Bedroom One 12'1 × 11'3

**Bedroom Two** 9'7 x 8'6

Bathroom