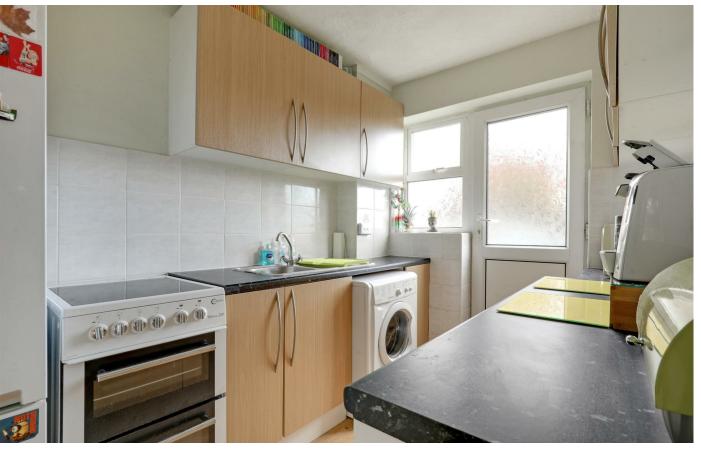

#### Hall

**Lounge** 11'10 × 10'5 Opening To

**Diner** 10'9 x 7'10

**Kitchen** 10'9 x 6'9

First Floor Landing

Bedroom One 12'1 × 11'3

**Bedroom Two** 9'7 x 8'6

Bathroom