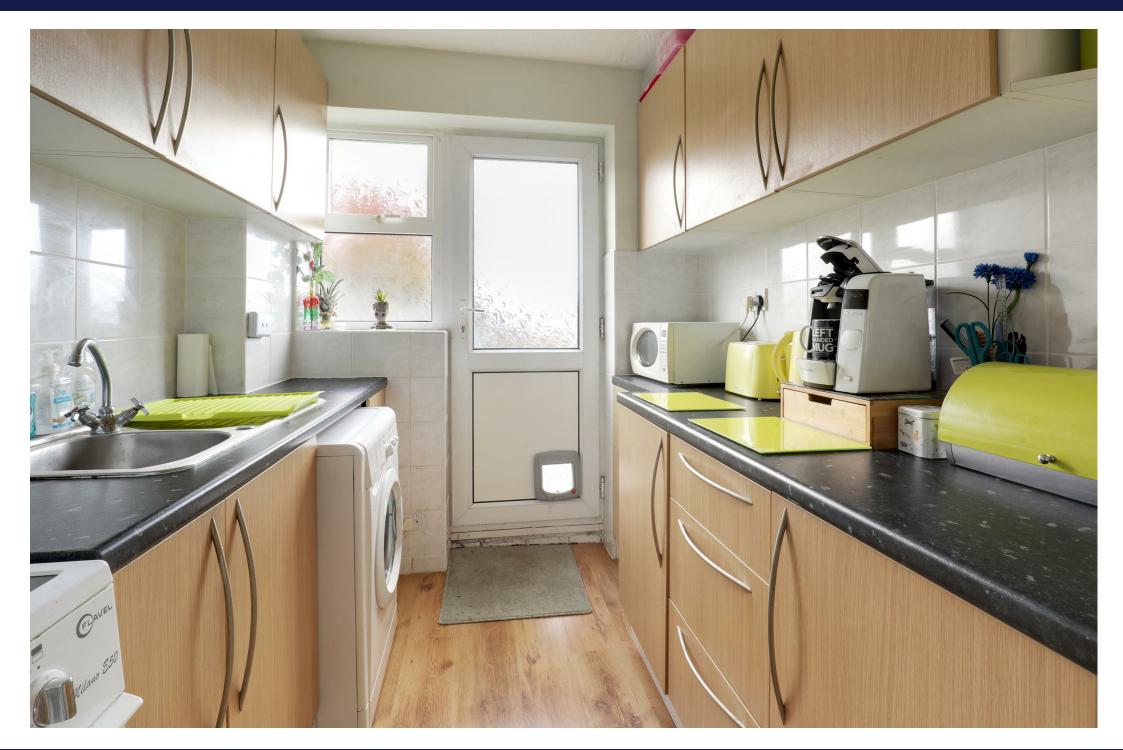

#### Hall

**Lounge** 11'10 × 10'5 Opening To

**Diner** 10'9 x 7'10

**Kitchen** 10'9 x 6'9

First Floor Landing

Bedroom One 12'1 × 11'3

**Bedroom Two** 9'7 x 8'6

Bathroom