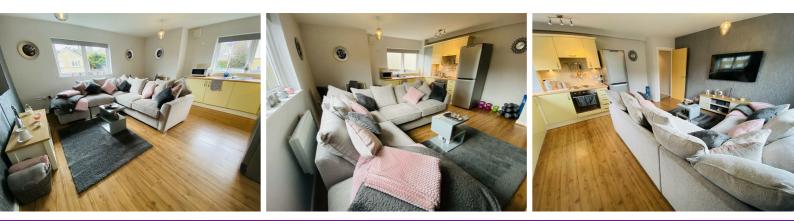

## OPEN PLAN LIVING AREA

The lounge area has PVCu double glazed windows to the front, laminate flooring and wall mounted electric heaters.

## **KITCHEN AREA**

A range of modern base and wall units with contrasting work surfaces, tiled splash backs and stainless steel circular sink with mixer tap. Built in electric oven and electric hob with extractor hood. PVCu double glazed window to the side,