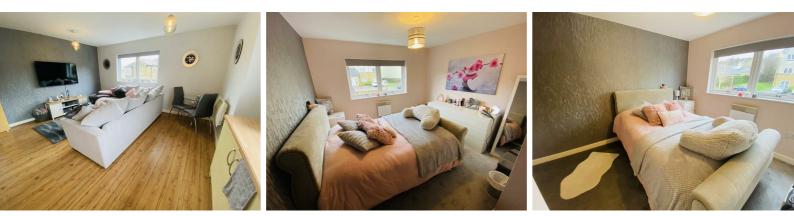

## OPEN PLAN LIVING AREA

The lounge area has PVCu double glazed windows to the front, laminate flooring and wall mounted electric heaters.

## BEDROOM

PVCu double glazed windows to the front, carpet flooring and electric wall heater.