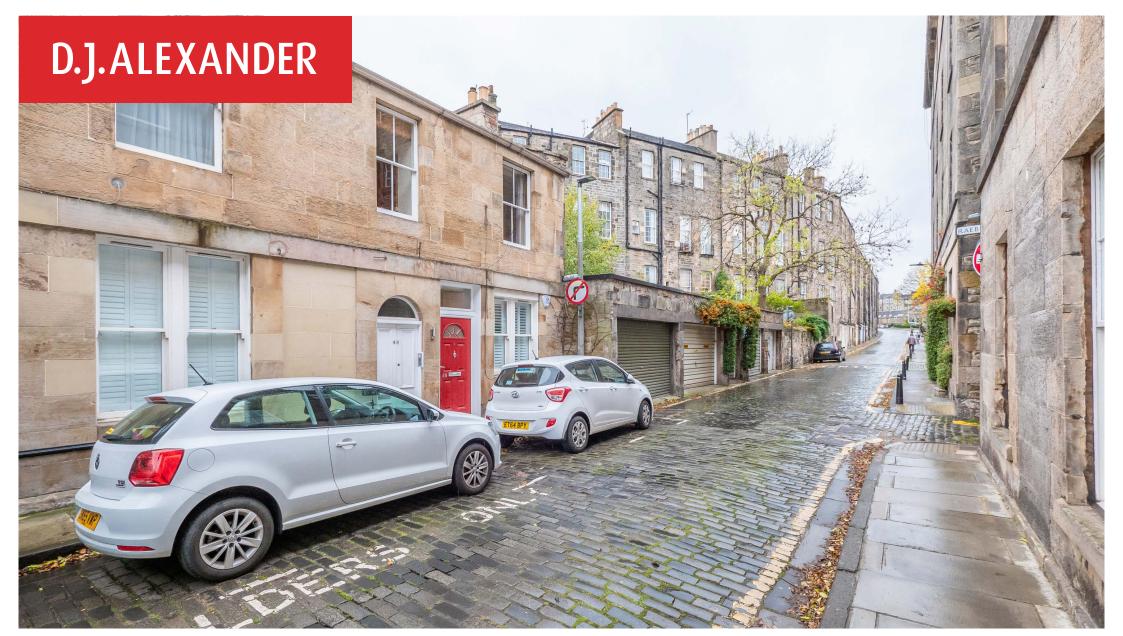

# **Property Overview**

- Hall
- Open plan sitting/dining room/kitchen
- Double bedroom
- Shower room
- Gas central heating
- On street parking

## **Description**

This delightful one bedroom first floor flat is located in the heart of the Stockbridge area of Edinburgh. The accommodation comprises: hall; bright open plan sitting/dining room/kitchen, the kitchen area has ample wall and base units, tiled splashback and integrated appliances; double bedroom with large storage cupboard off; and shower room with three-piece white suite. The property has the benefit of gas central heating. Permit parking is available on Dean Street and surrounding streets. Viewing is highly recommended.