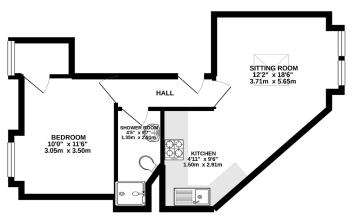

# **Property Overview**

- Hall
- Open plan sitting/dining room/kitchen
- Double bedroom
- Shower room
- Gas central heating
- On street parking

## **Description**

This delightful one bedroom first floor flat is located in the heart of the Stockbridge area of Edinburgh. The accommodation comprises: hall; bright open plan sitting/dining room/kitchen, the kitchen area has ample wall and base units, tiled splashback and integrated appliances; double bedroom with large storage cupboard off; and shower room with three-piece white suite. The property has the benefit of gas central heating. Permit parking is available on Dean Street and surrounding streets. Viewing is highly recommended.