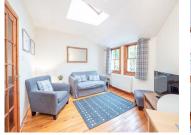

# **Property Overview**

- Hall
- Open plan sitting/dining room/kitchen
- Double bedroom
- Shower room
- Gas central heating
- On street parking

## **Description**

This delightful one bedroom first floor flat is located in the heart of the Stockbridge area of Edinburgh. The accommodation comprises: hall; bright open plan sitting/dining room/kitchen, the kitchen area has ample wall and base units, tiled splashback and integrated appliances; double bedroom with large storage cupboard off; and shower room with three-piece white suite. The property has the benefit of gas central heating. Permit parking is available on Dean Street and surrounding streets. Viewing is highly recommended.