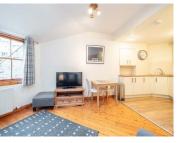

## **Description**

This delightful one bedroom first floor flat is located in the heart of the Stockbridge area of Edinburgh. The accommodation comprises: hall; bright open plan sitting/dining room/kitchen, the kitchen area has ample wall and base units, tiled splashback and integrated appliances; double bedroom with large storage cupboard off; and shower room with three-piece white suite. The property has the benefit of gas central heating. Permit parking is available on Dean Street and surrounding streets. Viewing is highly recommended.