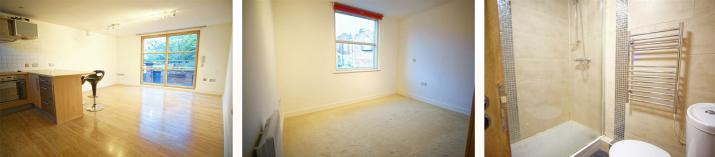

## Reception / Kitchen Area

The property primarily comprises a large, open planned reception & kitchen area. The whole room benefits from wooden laminate flooring and a large window to the rear aspect for natural light. The kitchen contains a washing machine, fridge freezer, oven, hob, extractor & extra units for storage.

## Bedroom

A well-sized, fully carpeted bedroom with large wardrobe.

Floor Plan

## Bathroom

A well-sized, tastefully decorated bathroom with shower unit, toilet, sink & heated towel rail.