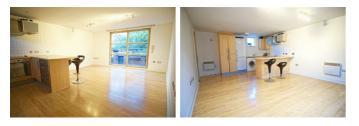

## Reception / Kitchen Area

The property primarily comprises a large, open planned reception & kitchen area. The whole room benefits from wooden laminate flooring and a large window to the rear aspect for natural light. The kitchen contains a washing machine, fridge freezer, oven, hob, extractor & extra units for storage.