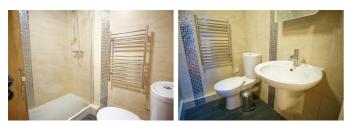

## Bathroom

A well-sized, tastefully decorated bathroom with shower unit, toilet, sink & heated towel rail.