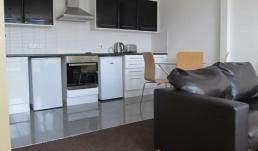

hside this smartly-presented development, you'll find a fully furnished apartment - so you can drop your bags and move in straight away with no hassle. The open plan lounge/kitchen/dining room sees plenty of light and opens up onto your very own Juliette balcony - so you can experience the breeze and buzz of the city. The kitchen comes complete with glossy black and white cabinets, sleek appliances and an integrated hob. Journey through into the bedrooms and you'll find soft carpets underfoot along with top-notch fixtures and fittings.