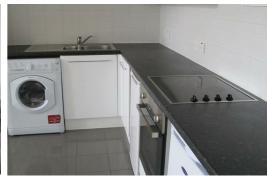

hside this smartly-presented development, you'll find a fully furnished apartment - so you can drop your bags and move in straight away with no hassle. The open plan lounge/kitchen/dining room sees plenty of light and opens up onto your very own Juliette balcony - so you can experience the breeze and buzz of the city. The kitchen comes complete with glossy black and white cabinets, sleek appliances and an integrated hob. Journey through into the bedrooms and you'll find soft carpets underfoot along with top-notch fixtures and fittings.