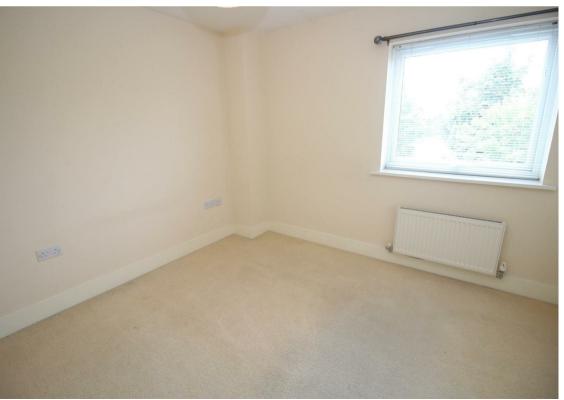

The property briefly comprises:- entrance hallway with storage and stairs leading to the first floor, open plan lounge kitchen diner with fitted units and integrated oven and hob, two bedrooms and bathroom with shower over the bath. The property benefits from gas central heating and double glazing. Externally there is a private courtyard with storage and parking.

Lounge Kitchen 18'9" x 12'6" (5.74 x 3.82)

Bedroom One 9'6" x 10'8" (2.91 x 3.26)

Bedroom Two 9'6" x 7'2" (2.91 x 2.20)