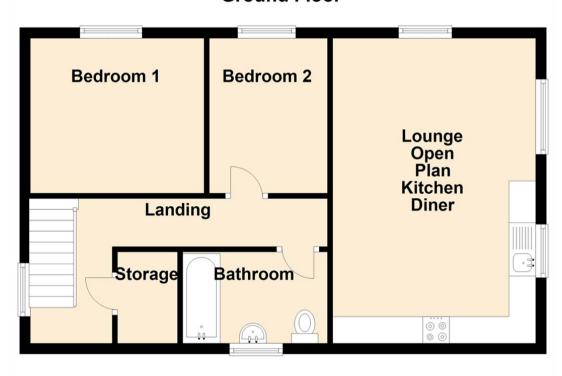

## **Ground Floor**

Lounge Kitchen 18'9" x 12'6" (5.74 x 3.82)

Bedroom One 9'6" x 10'8" (2.91 x 3.26)

Bedroom Two 9'6" x 7'2" (2.91 x 2.20)