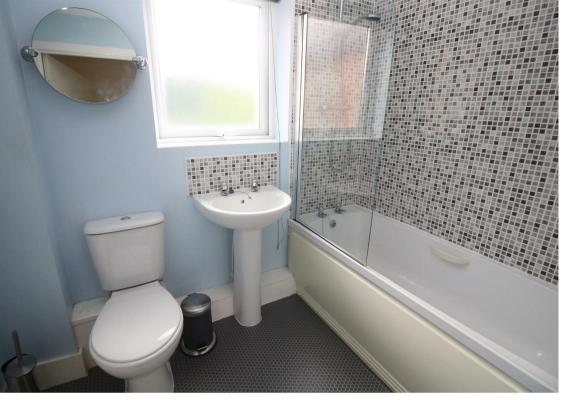

The property briefly comprises:- entrance hallway with storage and stairs leading to the first floor, open plan lounge kitchen diner with fitted units and integrated oven and hob, two bedrooms and bathroom with shower over the bath. The property benefits from gas central heating and double glazing. Externally there is a private courtyard with storage and parking.