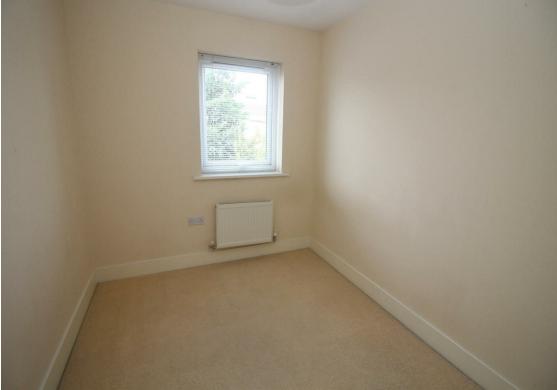

The property briefly comprises:- entrance hallway with storage and stairs leading to the first floor, open plan lounge kitchen diner with fitted units and integrated oven and hob, two bedrooms and bathroom with shower over the bath. The property benefits from gas central heating and double glazing. Externally there is a private courtyard with storage and parking.

Lounge Kitchen 18'9" x 12'6" (5.74 x 3.82)

Bedroom One 9'6" x 10'8" (2.91 x 3.26)

Bedroom Two 9'6" x 7'2" (2.91 x 2.20)