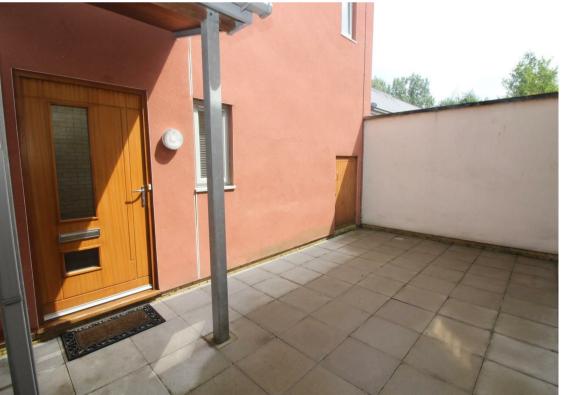

The property briefly comprises:- entrance hallway with storage and stairs leading to the first floor, open plan lounge kitchen diner with fitted units and integrated oven and hob, two bedrooms and bathroom with shower over the bath. The property benefits from gas central heating and double glazing. Externally there is a private courtyard with storage and parking.