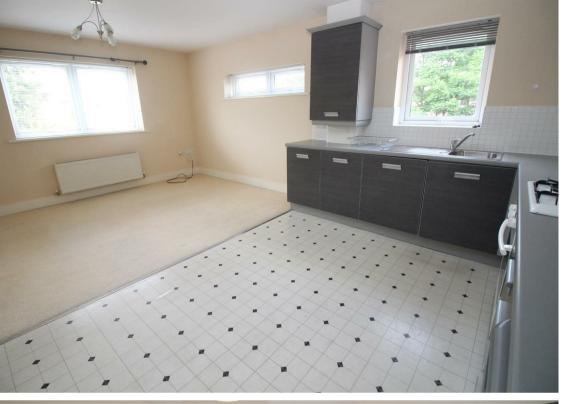

The property briefly comprises:- entrance hallway with storage and stairs leading to the first floor, open plan lounge kitchen diner with fitted units and integrated oven and hob, two bedrooms and bathroom with shower over the bath. The property benefits from gas central heating and double glazing. Externally there is a private courtyard with storage and parking.

Lounge Kitchen 18'9" x 12'6" (5.74 x 3.82)

Bedroom One 9'6" x 10'8" (2.91 x 3.26)

Bedroom Two 9'6" x 7'2" (2.91 x 2.20)