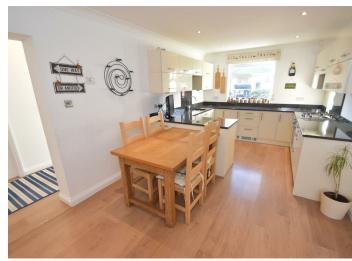

# Kitchen & Dining Room

18'8" × 10'2" (5.71 × 3.10)

Modern open-aspect kitchen and dining room with fitted, integrated kitchen with granite worktops. With integrated double fridge, integrated oven and hob, integrated dishwasher, with an inset sink. Double glazed windows to front elevation, ample space for a large dining table and chairs, radiator, power points.