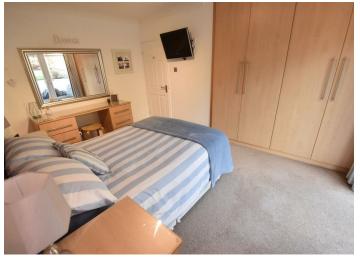

#### Bedroom One

13'10" × 10'2" (4.23 × 3.11)

Generous double bedroom with fitted wardrobes, double glazed patio doors to rear garden, fitted wardrobes, modern vertical radiator, TV point, door into: