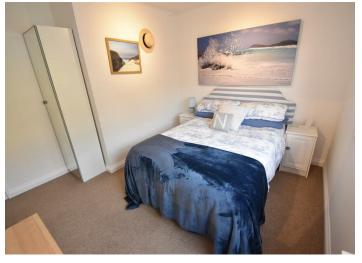

## Bedroom Two

10'11" × 10'9" (3.33 × 3.28)

Double glazed window to rear aspect, radiator, power points

#### Bedroom Three

9'4" x 8'9" (2.85 x 2.67)

Double glazed window to side aspect, radiator, power points, fitted wardrobes