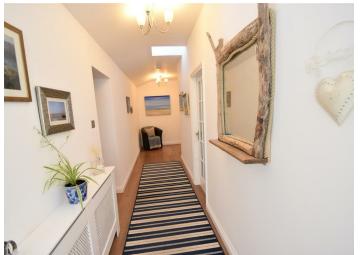

wardrobes

## Bedroom Four / Dining Room

18'4" × 10'2" (5.59 × 3.11)

Double glazed bay window to front aspect, radiator, power points

## Bathroom

Comprising panel bath with shower above, low level W.C, wash hand basin vanity, radiator, Velux

## Utility

Double glazed door to rear, space and plumbing for washing machine, radiator, Velux

# Loft

Boarded & Accessed via a loft ladder. Providing excellent storage space!

### **EXTERNALLY**

Front Aspect - Generous block-paved driveway affording parking for several cars, side gate access to the rear garden.

Rear Aspect - Large landscaped rear garden comprising of two Indian stone patio sections and an elevated lawn. With a garden shed and a log-store. Due to the elevated height of the garden it benefits an excellent amount of sunlight.