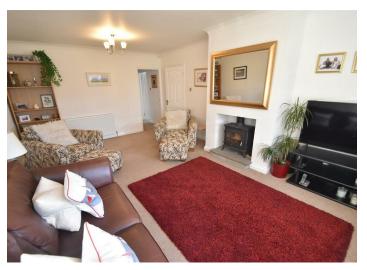

#### Lounge

18'4" x 12'9" (5.59 x 3.89)

Double glazed bay window to the front aspect, radiator, power points, TV point, log-burning stove