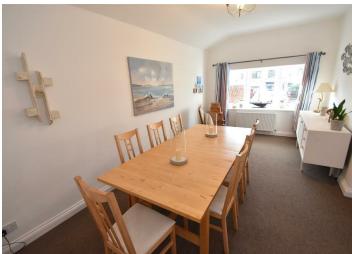

## Bedroom Four / Dining Room

18'4" × 10'2" (5.59 × 3.11)

Double glazed bay window to front aspect, radiator, power points