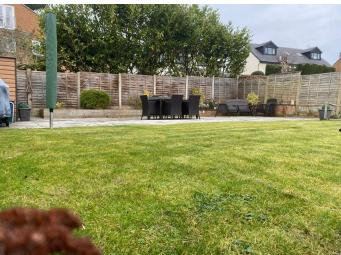

With a large block-paved driveway affording parking for several cars, side gate access to the rear garden. The rear garden offers Indian stone patio and a raised lawned garden that benefits from plenty of sunlight due to its raised elevation, with garden shed and log-store.

### **EXTERNALLY**

Front Aspect - Generous block-paved driveway affording parking for several cars, side gate access to the rear garden.

Rear Aspect - Large landscaped rear garden comprising of two Indian stone patio sections and an elevated lawn. With a garden shed and a log-store. Due to the elevated height of the garden it benefits an excellent amount of sunlight.