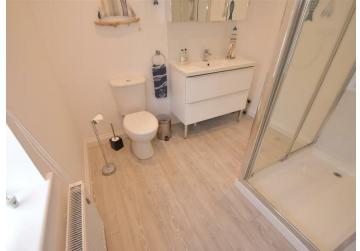

### **En-Suite**

Comprising Shower, low level W.C, wash hand basin vanity, radiator, double glazed window to rear