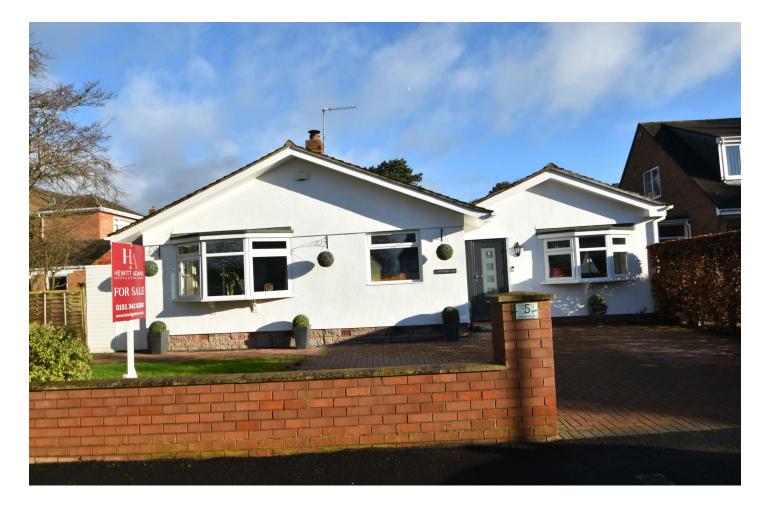

# Offers In Excess Of £450,000

\*\*Stunning Detached 3/4 Bedroom Bungalow - Sought After Lower Heswall Location - Beautifully Presented & Modern\*\*

Hewitt Adams are thrilled to present to the market this modern three / four bedroom DETACHED BUNGALOW located on Crossley Drive in Lower Heswall. This sought after cul-de-sac is located just off Pipers Lane. The bungalow is beautifully light and airy throughout - something that is a real feature of note with this property.

The property is beautifully presented and is certainly one of the more modern bungalows currently available on the market at this time. With large rooms, a log-burning stove, neutral yet modern decor - this is certainly a property a new owner could move straight into.

With a large block-paved driveway affording parking for several cars, side gate access to the rear garden. The rear garden offers Indian stone patio and a raised lawned garden that benefits from plenty of sunlight due to its raised elevation, with garden shed and log-store.