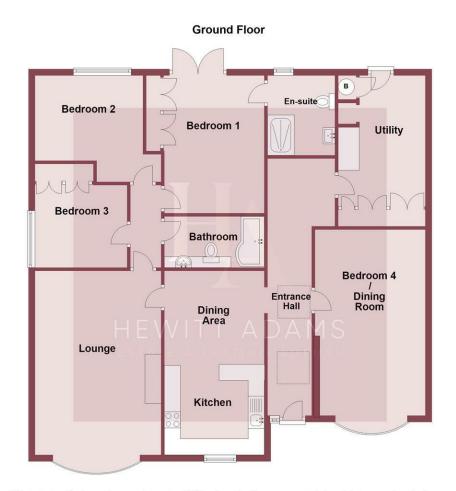

The property boasts: entrance hall, lounge, kitchen, three bedrooms - the master of which boasts an en-suite shower-room, as well as a fourth bedroom / dining room, with a main bathroom and a utility room. In total the bungalow is approximately 1,500SQFT and occupies a generous plot with a great rear garden.

#### Entrance

Modern composite door into:

#### Hall

Radiator, power points, Velux

# Kitchen & Dining Room

18'8" × 10'2" (5.71 × 3.10)

Modern open-aspect kitchen and dining room with fitted, integrated kitchen with granite worktops. With integrated double fridge, integrated oven and hob, integrated dishwasher, with an inset sink. Double glazed windows to front elevation, ample space for a large dining table and chairs, radiator, power points.

#### Lounge

18'4" x 12'9" (5.59 x 3.89)

Double glazed bay window to the front aspect, radiator, power points, TV point, log-burning stove

#### Bedroom One

13'10" × 10'2" (4.23 × 3.11)

Generous double bedroom with fitted wardrobes, double glazed patio doors to rear garden, fitted wardrobes, modern vertical radiator, TV point, door into:

### **En-Suite**

Comprising Shower, low level W.C, wash hand basin vanity, radiator, double glazed window to rear

## Bedroom Two

10'11" × 10'9" (3.33 × 3.28)

Double glazed window to rear aspect, radiator, power points

#### Bedroom Three

9'4" x 8'9" (2.85 x 2.67)

Double glazed window to side aspect, radiator, power points, fitted wardrobes

## Bedroom Four / Dining Room

18'4" × 10'2" (5.59 × 3.11)

Double glazed bay window to front aspect, radiator, power points

## Bathroom

Comprising panel bath with shower above, low level W.C, wash hand basin vanity, radiator, Velux

## Utility

Double glazed door to rear, space and plumbing for washing machine, radiator, Velux