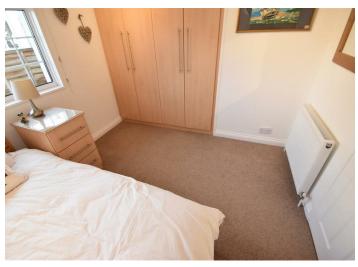

#### Bedroom One

13'10" × 10'2" (4.23 × 3.11)

Generous double bedroom with fitted wardrobes, double glazed patio doors to rear garden, fitted wardrobes, modern vertical radiator, TV point, door into:

## Bedroom Two

10'11" × 10'9" (3.33 × 3.28)

Double glazed window to rear aspect, radiator, power points

#### Bedroom Three

9'4" x 8'9" (2.85 x 2.67)

Double glazed window to side aspect, radiator, power points, fitted wardrobes