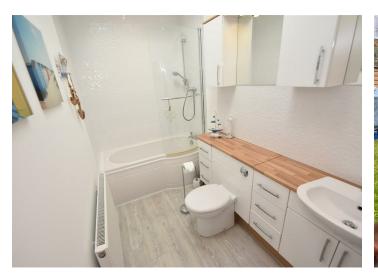

## Bathroom

Comprising panel bath with shower above, low level W.C, wash hand basin vanity, radiator, Velux