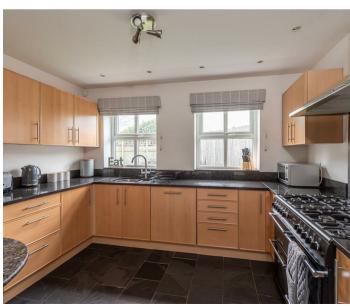

HUDSON MOODY 1 Folks Close Gardens, Haxby, York YO32 3SQ

A beautifully presented period style MODERN DETACHED HOUSE lying within the village of HAXBY with easy access to York city centre.

This superb double fronted house has a spacious entrance hall that leads to two front reception rooms, one currently a family room and the other a dining room, both with charming bay windows. The focal point of the living room is a period style arched cast iron fireplace with timber surround housing a real flame gas fire, whilst French doors and full height windows lead out to the rear garden. To the opposite side of the central hallway is the immaculate kitchen with wood fronted units including a fridge/freezer, dishwasher, a range style dual fuel cooker with extractor hood over together with space for a breakfast table, whilst beyond beyond the kitchen is a good sized utility room. Off the hallway is also a ground floor WC, a large walk-in cupboard and a door to the rear of the house.