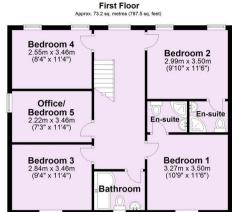

The staircase is situated in the central hallway and leads to the first floor landing off which are four double bedrooms, two with en-suite shower rooms, a single room or study and the smart tiled house bathroom with white suite.