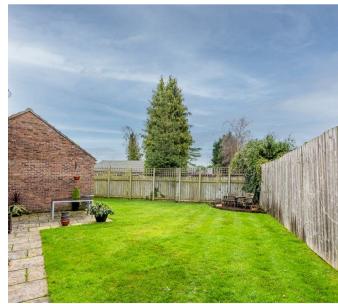

An attractive lawned front garden and driveway lead to the front of the property and to the large double garage, whilst to the rear of the property is a private, sunny, south facing garden with patio area. Haxby offers a large range of local shops and facilities and is well placed for easy access to York city centre, the outer ring road and the A64 providing access to the motorway network.