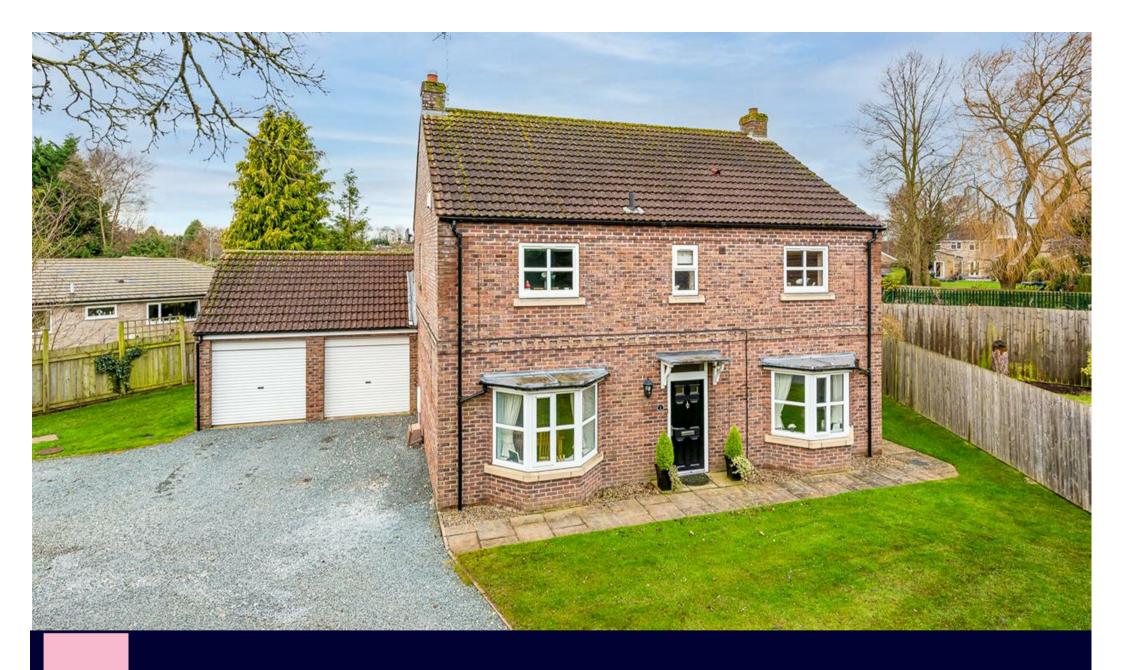

HUDSON MOODY 1 Folks Close Gardens, Haxby, York YO32 3SQ

A beautifully presented period style MODERN DETACHED HOUSE lying within the village of HAXBY with easy access to York city centre.

This superb double fronted house has a spacious entrance hall that leads to two front reception rooms, one currently a family room and the other a dining room, both with charming bay windows. The focal point of the living room is a period style arched cast iron fireplace with timber surround housing a real flame gas fire, whilst French doors and full height windows lead out to the rear garden. To the opposite side of the central hallway is the immaculate kitchen with wood fronted units including a fridge/freezer, dishwasher, a range style dual fuel cooker with extractor hood over together with space for a breakfast table, whilst beyond beyond the kitchen is a good sized utility room. Off the hallway is also a ground floor WC, a large walk-in cupboard and a door to the rear of the house.

An attractive lawned front garden and driveway lead to the front of the property and to the large double garage, whilst to the rear of the property is a private, sunny, south facing garden with patio area. Haxby offers a large range of local shops and facilities and is well placed for easy access to York city centre, the outer ring road and the A64 providing access to the motorway network.