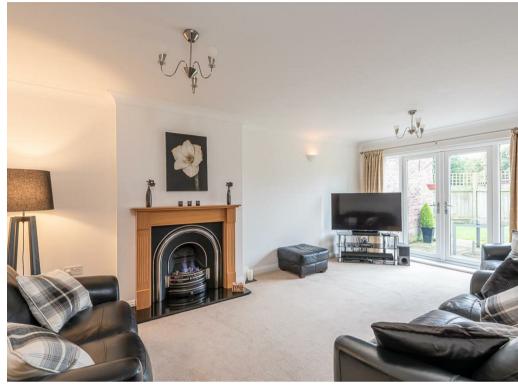

HUDSON MOODY 1 Folks Close Gardens, Haxby, York YO32 3SQ

A beautifully presented period style MODERN DETACHED HOUSE lying within the village of HAXBY with easy access to York city centre.

This superb double fronted house has a spacious entrance hall that leads to two front reception rooms, one currently a family room and the other a dining room, both with charming bay windows. The focal point of the living room is a period style arched cast iron fireplace with timber surround housing a real flame gas fire, whilst French doors and full height windows lead out to the rear garden. To the opposite side of the central hallway is the immaculate kitchen with wood fronted units including a fridge/freezer, dishwasher, a range style dual fuel cooker with extractor hood over together with space for a breakfast table, whilst beyond beyond the kitchen is a good sized utility room. Off the hallway is also a ground floor WC, a large walk-in cupboard and a door to the rear of the house.