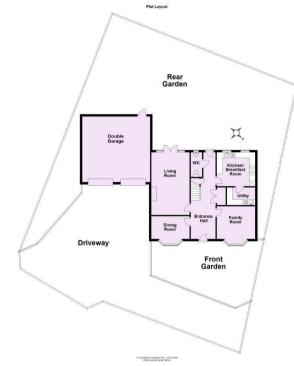

An attractive lawned front garden and driveway lead to the front of the property and to the large double garage, whilst to the rear of the property is a private, sunny, south facing garden with patio area. Haxby offers a large range of local shops and facilities and is well placed for easy access to York city centre, the outer ring road and the A64 providing access to the motorway network.