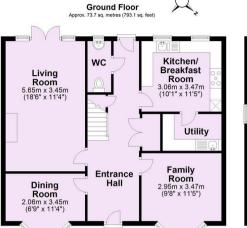

HUDSON MOODY 1 Folks Close Gardens, Haxby, York YO32 3SQ

A beautifully presented period style MODERN DETACHED HOUSE lying within the village of HAXBY with easy access to York city centre.

This superb double fronted house has a spacious entrance hall that leads to two front reception rooms, one currently a family room and the other a dining room, both with charming bay windows. The focal point of the living room is a period style arched cast iron fireplace with timber surround housing a real flame gas fire, whilst French doors and full height windows lead out to the rear garden. To the opposite side of the central hallway is the immaculate kitchen with wood fronted units including a fridge/freezer, dishwasher, a range style dual fuel cooker with extractor hood over together with space for a breakfast table, whilst beyond beyond the kitchen is a good sized utility room. Off the hallway is also a ground floor WC, a large walk-in cupboard and a door to the rear of the house.