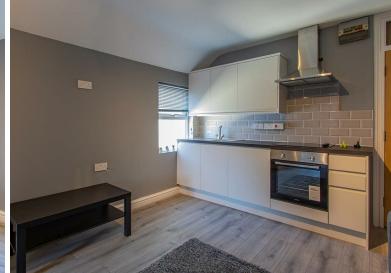

## **Ninian Road**

1 Bedrooms - Cardiff - CF23 5EE - £600 PCM

\*\*RENTAL INCLUDING WATER BILL\*\* A newly refurbished 1 bedroom top floor apartment situated in this Victorian conversion. The accommodation comprises of open plan lounge/kitchen, double bedroom and en-suite shower room. The property is available furnished and further benefits double glazing. Please note there is a communal washing machine and separate dryer. Property would best suit a single professional or student.