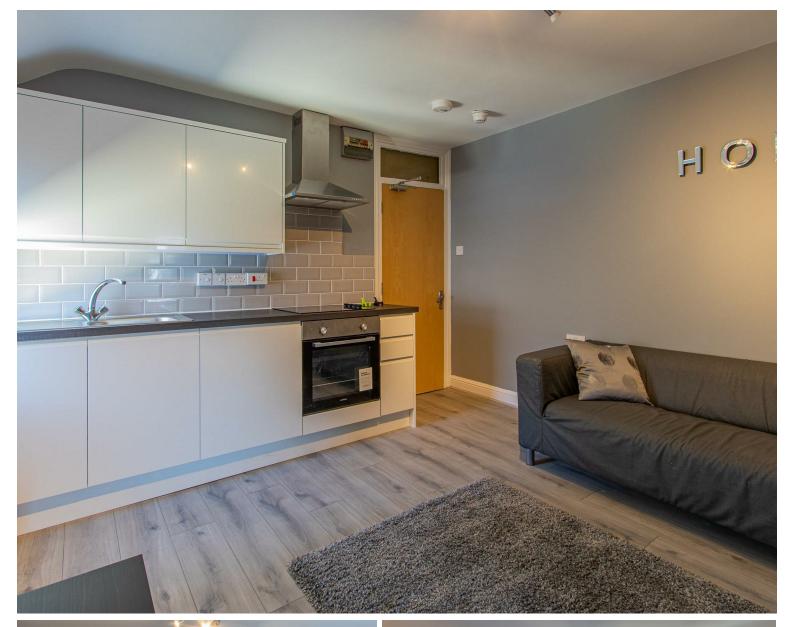

## **Ninian Road**

1 Bedrooms - Cardiff - CF23 5EE - £600 PCM

\*\*RENTAL INCLUDING WATER BILL\*\* A newly refurbished 1 bedroom top floor apartment situated in this Victorian conversion. The accommodation comprises of open plan lounge/kitchen, double bedroom and en-suite shower room. The property is available furnished and further benefits double glazing. Please note there is a communal washing machine and separate dryer. Property would best suit a single professional or student.