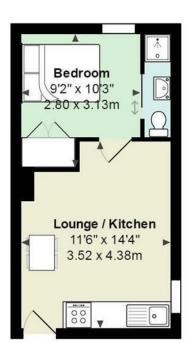

Total Area: 257 ft2 ... 23.9 m2

All measurements are approximate and for display purposes only

Virtual Reality & 3D Scaled models of all of our properties for sale. You can even walk around them on our website

## **Ninian Road**

1 Bedrooms - Cardiff - CF23 5EE - £600 PCM

\*\*RENTAL INCLUDING WATER BILL\*\* A newly refurbished 1 bedroom top floor apartment situated in this Victorian conversion. The accommodation comprises of open plan lounge/kitchen, double bedroom and en-suite shower room. The property is available furnished and further benefits double glazing. Please note there is a communal washing machine and separate dryer. Property would best suit a single professional or student.

sq ft