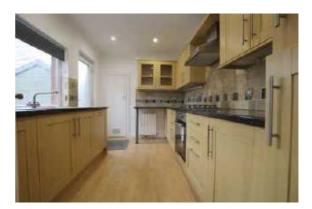

Located in a popular area of Wortley and only two miles from the centre of Leeds and all its amenities, is this attractive THREE BEDROOM SEMI DETACHED family home which is being offered UNFURNISHED.

Briefly throughout the accommodation comprises of a HALLWAY with stairs rising to the first floor, a LIVING ROOM with french doors leading to the rear garden, A FITTED KITCHEN with ample storage cabinets, integrated fridge freezer and a brand new oven. To the first floor there are TWO DOUBLE BEDROOMS ( one of which has wardrobes ), a SINGLE BEDROOM and a modern FAMILY BATHROOM / WC comprising of a bath with shower over, a wash basin and a WC. Externally, the low maintenance rear garden is enclosed and there is a storage GARAGE. There is a DRIVEWAY providing useful off street parking to the front.

### **Fitted Kitchen:**