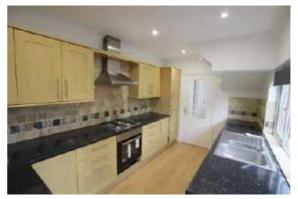

Located in a popular area of Wortley and only two miles from the centre of Leeds and all its amenities, is this attractive THREE BEDROOM SEMI DETACHED family home which is being offered UNFURNISHED.

Briefly throughout the accommodation comprises of a HALLWAY with stairs rising to the first floor, a LIVING ROOM with french doors leading to the rear garden, A FITTED KITCHEN with ample storage cabinets, integrated fridge freezer and a brand new oven. To the first floor there are TWO DOUBLE BEDROOMS ( one of which has wardrobes ), a SINGLE BEDROOM and a modern FAMILY BATHROOM / WC comprising of a bath with shower over, a wash basin and a WC. Externally, the low maintenance rear garden is enclosed and there is a storage GARAGE. There is a DRIVEWAY providing useful off street parking to the front.

### **Fitted Kitchen:**