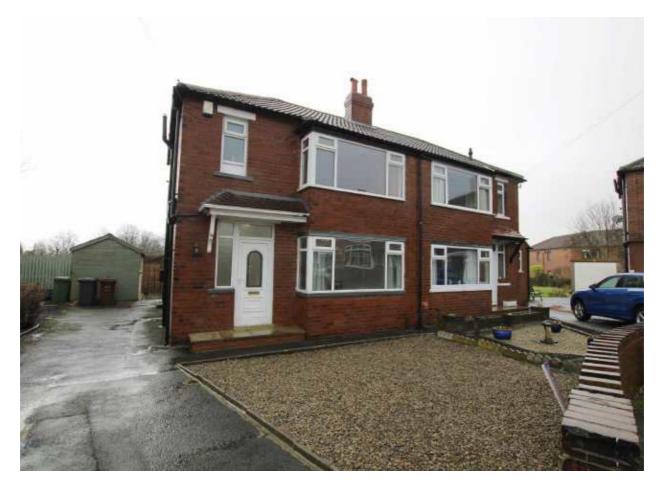

# 26 Greenside Drive Wortley

# 26 Greenside Drive Wortley, LS12 4SF

\* NEW TO LET \* \* UNFURNISHED \* \* DRIVEWAY \* \* STORAGE GARAGE \* \* ENCLOSED REAR GARDEN \* \* GAS CENTRAL HEATING \* \* DOUBLE GLAZING \* \* ALARM \* \* CUL DE SAC LOCATION \* \* REQUIRED DEPOSIT: 915.00 \*

Located in a popular area of Wortley and only two miles from the centre of Leeds and all its amenities, is this attractive THREE BEDROOM SEMI DETACHED family home which is being offered UNFURNISHED.

Briefly throughout the accommodation comprises of a HALLWAY with stairs rising to the first floor, a LIVING ROOM with french doors leading to the rear garden, A FITTED KITCHEN with ample storage cabinets, integrated fridge freezer and a brand new oven. To the first floor there are TWO DOUBLE BEDROOMS ( one of which has wardrobes ), a SINGLE BEDROOM and a modern FAMILY BATHROOM / WC comprising of a bath with shower over, a wash basin and a WC. Externally, the low maintenance rear garden is enclosed and there is a storage GARAGE. There is a DRIVEWAY providing useful off street parking to the front.