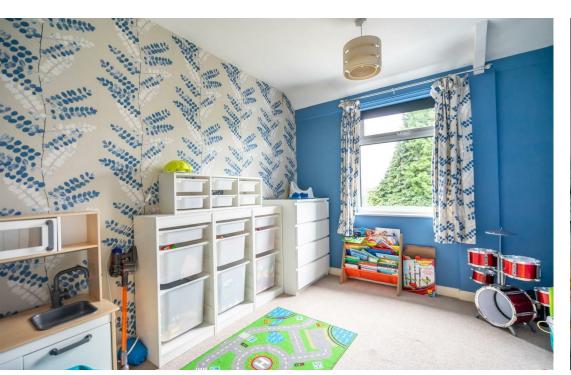

The internal accommodation includes an entrance hall, a spacious lounge with a bay window allowing light to flood through, and a modern fitted kitchen. The kitchen boasts an array of shaker style wall and base units, space for appliances complemented by stylish worktops and tiled splash backs. To the first floor are two double bedrooms, and a house bathroom.