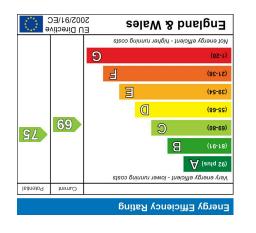

12T FLOOR 349 sq.ft. (32.4 sq.m.) approx.

UUUUU

TING

shtons

.xorqqs (.m.ps 4.S3) .ft.ps 173 : A39A 90013 JATOT

or site a going decomposed with the Property Misdescriptions Act (1991) we have prepared these sales particulars as a general guide to give a broad description of the property. They are not intended to constitute part of an offer or an offer or an other or and should not be only and should not be or an other or other or other other or other other or other