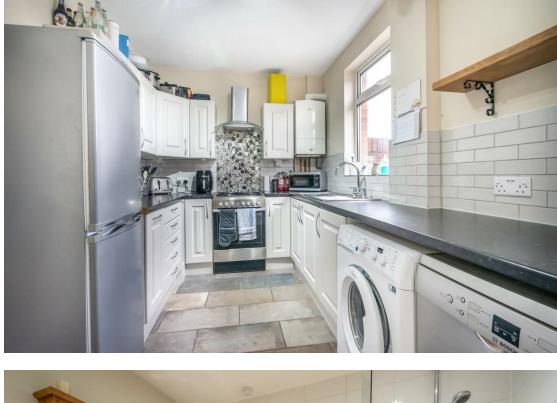

The internal accommodation includes an entrance hall, a spacious lounge with a bay window allowing light to flood through, and a modern fitted kitchen. The kitchen boasts an array of shaker style wall and base units, space for appliances complemented by stylish worktops and tiled splash backs. To the first floor are two double bedrooms, and a house bathroom.