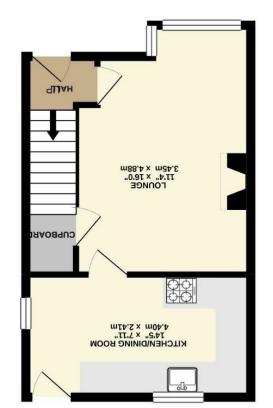

The internal accommodation includes an entrance hall, a spacious lounge with a bay window allowing light to flood through, and a modern fitted kitchen. The kitchen boasts an array of shaker style wall and base units, space for appliances complemented by stylish worktops and tiled splash backs. To the first floor are two double bedrooms, and a house bathroom.