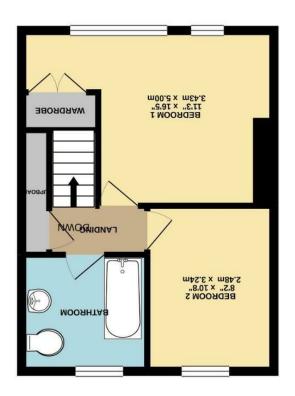

The internal accommodation includes an entrance hall, a spacious lounge with a bay window allowing light to flood through, and a modern fitted kitchen. The kitchen boasts an array of shaker style wall and base units, space for appliances complemented by stylish worktops and tiled splash backs. To the first floor are two double bedrooms, and a house bathroom.