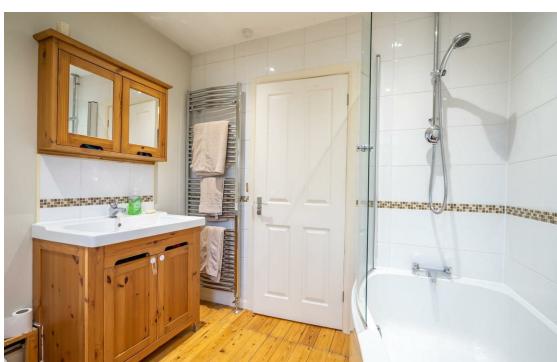

The internal accommodation includes an entrance hall, a spacious lounge with a bay window allowing light to flood through, and a modern fitted kitchen. The kitchen boasts an array of shaker style wall and base units, space for appliances complemented by stylish worktops and tiled splash backs. To the first floor are two double bedrooms, and a house bathroom.