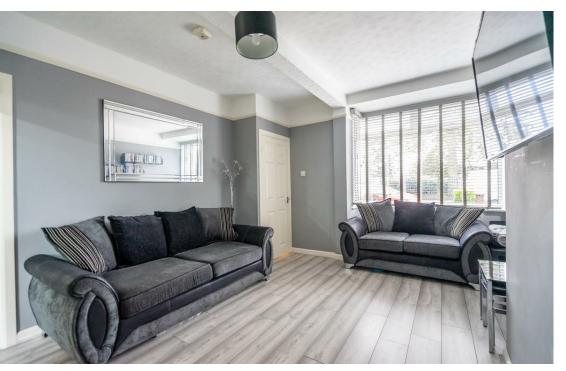

The internal accommodation includes an entrance hall, a spacious lounge with a bay window allowing light to flood through, and a modern fitted kitchen. The kitchen boasts an array of shaker style wall and base units, space for appliances complemented by stylish worktops and tiled splash backs. To the first floor are two double bedrooms, and a house bathroom.