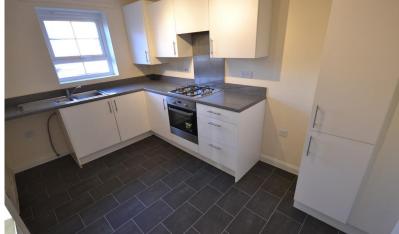

## **Crystal Street, Hanley**

Mid Terraced House, 3 bedroom, 1 bathroom

£725 pcm

Date available: 26th August 2021

Deposit: £836 Unfurnished

Council Tax band:

- Modern 3 bedroom house
- Lounge
- Kitchen
- Downstairs Wc
- Bathroom
- Parking
- Gardens

MODERN HOUSE. Martin & Co welcome to market this modern 3 bedroom house located within a short distance from Hanley town centre. The property has the benefit of parking for 2 cars to the front and comprises a lounge, kitchen breakfast room, and down stairs cloakroom on the ground floor. On the first floor there are three bedrooms, family bathroom. To the front of the property there is parking for 2 cars and to the rear there is an enclosed garden laid to lawn.