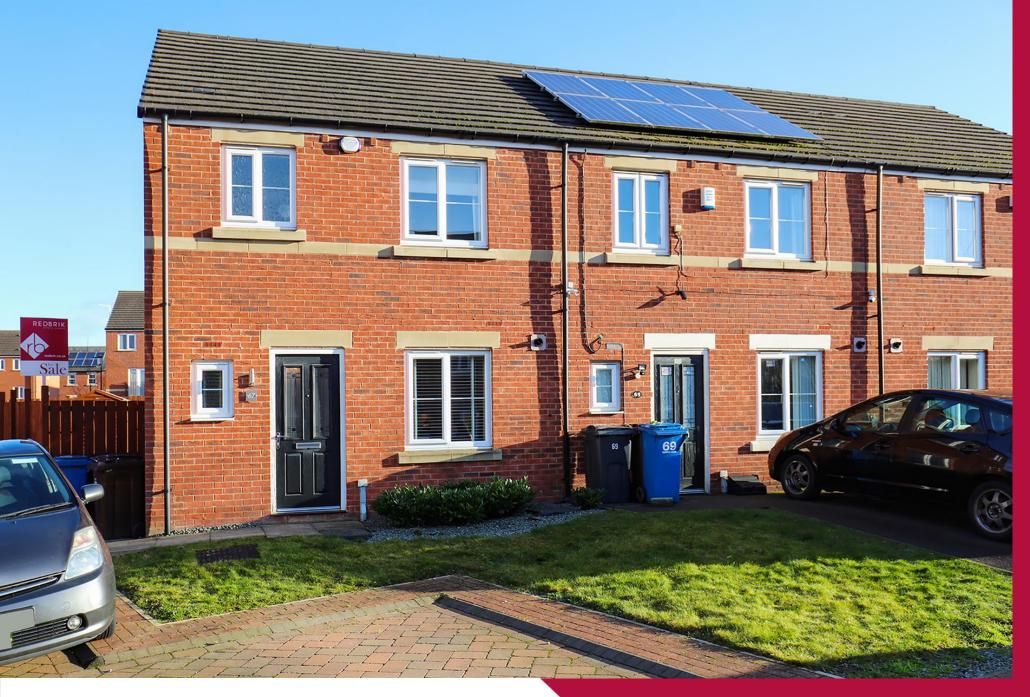

Robinson Avenue, Darnall, Sheffield Guide Price £160,000 to £170,000 A beautifully styled and immaculately presented three bedroom end terrace house, situated on this sought after development in the popular suburb of Darnall.

- Three Bedroom End Terrace House
- Generous Lounge/Diner With Access To Garden
- Modern Fitted Kitchen With Appliances
- Two Double Bedrooms (Principal With En Suite), One Single Bedroom
- Bathroom With Three Piece Suite
- Landscaped Garden With Patio & Lawn
- Driveway/Off Road Parking To Rear
- Superb Location, First Time Buyer Opportunity
- uPVC DG & Gas Central Heating
- Energy Rating C, Tenure: Freehold.