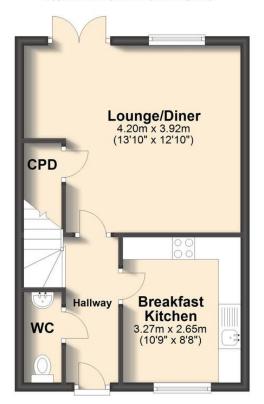

- Three Bedroom End Terrace House
- Generous Lounge/Diner With Access To Garden
- Modern Fitted Kitchen With Appliances
- Two Double Bedrooms (Principal With En Suite), One Single Bedroom
- Bathroom With Three Piece Suite
- Landscaped Garden With Patio & Lawn
- Driveway/Off Road Parking To Rear
- Superb Location, First Time Buyer Opportunity
- uPVC DG & Gas Central Heating
- Energy Rating C, Tenure: Freehold.

Approx. 36.9 sq. metres (396.7 sq. feet)

**First Floor** 

Approx. 36.9 sq. metres (396.9 sq. feet)

Total area: approx. 73.7 sq. metres (793.6 sq. feet)

We endeavour to make these particulars as accurate as possible, but they should only be used as guidance and they do not constitute any part of the contract. All measurements are approximate and no guarantees are made to the services, heating systems, appliances (if any) or fittings as to their working order and no warranty can be given or implied.