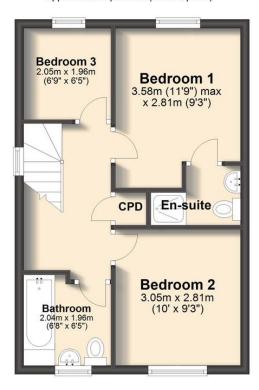

- Three Bedroom End Terrace House
- Generous Lounge/Diner With Access To Garden
- Modern Fitted Kitchen With Appliances
- Two Double Bedrooms (Principal With En Suite), One Single Bedroom
- Bathroom With Three Piece Suite
- Landscaped Garden With Patio & Lawn
- Driveway/Off Road Parking To Rear
- Superb Location, First Time Buyer Opportunity
- uPVC DG & Gas Central Heating
- Energy Rating C, Tenure: Freehold.

Approx. 36.9 sq. metres (396.7 sq. feet)

**First Floor** 

Approx. 36.9 sq. metres (396.9 sq. feet)

Total area: approx. 73.7 sq. metres (793.6 sq. feet)

We endeavour to make these particulars as accurate as possible, but they should only be used as guidance and they do not constitute any part of the contract. All measurements are approximate and no guarantees are made to the services, heating systems, appliances (if any) or fittings as to their working order and no warranty can be given or implied.