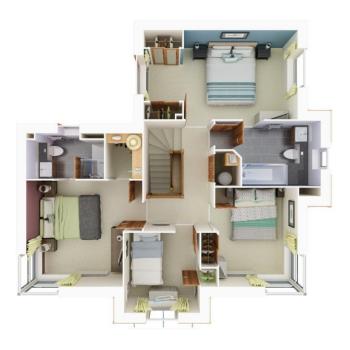

## STUNNING THROUGHOUT, A BEAUTIFUL HOME IN A SOUGHT-AFTER LOCATION

Snaefell Park is a much admired development by Norfolk Homes Ltd. renowned as one of the leading house builders in Norfolk. This latest development is a small addition to the already existing Snaefell Park and is a compliment and contrast to the original site. The design of this property makes great use of available light with the welcoming entrance hall leading to an open plan, fully integrated kitchen and dining area, with plenty of cupboards and work surfaces. A glazed door leads to the living room with its large corner window and sliding patio doors to the rear garden. There is also a utility room, cloakroom and study. The glass and wood staircase leads to the first floor offering four bedrooms. The principal bedroom has an en-suite including a large shower cubicle. All the bedrooms have built in wardrobes and bedroom two has a lockable door to the family bathroom.