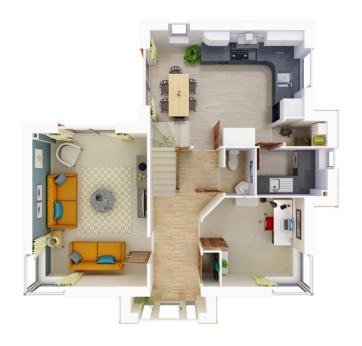

## STUNNING THROUGHOUT, A BEAUTIFUL HOME IN A SOUGHT-AFTER LOCATION

Snaefell Park is a much admired development by Norfolk Homes Ltd. renowned as one of the leading house builders in Norfolk. This latest development is a small addition to the already existing Snaefell Park and is a compliment and contrast to the original site. The design of this property makes great use of available light with the welcoming entrance hall leading to an open plan, fully integrated kitchen and dining area, with plenty of cupboards and work surfaces. A glazed door leads to the living room with its large corner window and sliding patio doors to the rear garden. There is also a utility room, cloakroom and study. The glass and wood staircase leads to the first floor offering four bedrooms. The principal bedroom has an en-suite including a large shower cubicle. All the bedrooms have built in wardrobes and bedroom two has a lockable door to the family bathroom.