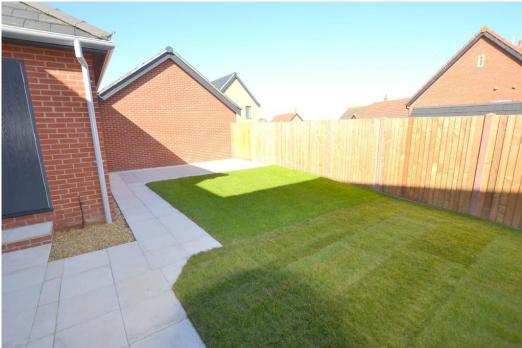

The property has a DOUBLE GARAGE and two off-road parking spaces. There is a small grassed area to the front whilst to the rear of the property is an enclosed garden on two levels with lawn and patio areas.