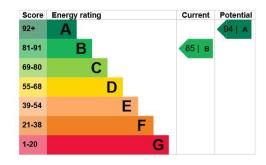

Agents Note: Whilst every care has been taken to prepare these sales particulars, they are for guidance purposes only. All measurements are approximate are for general guidance purposes only and whilst every care has been taken to ensure their accuracy, they should not be relied upon and potential buyers are advised to recheck the measurements. Arnolds Keys refer sellers and buyers to various trusted firms for services associated with the home move process, for which in some cases a referral fee is paid to Arnolds Keys by the service provider. It is your decision whether you choose to deal with those firms. Arnolds Keys from time to time, recommends conveyancing services. Should you decide to use them we could receive a referral fee of up to £125. Arnolds Keys recommend Mortgage Advice Bureau (MAB) to sellers and buyer for mortgage advice. Should you decide to use H&O we would receive a referral fee of 10% of the net final invoice.