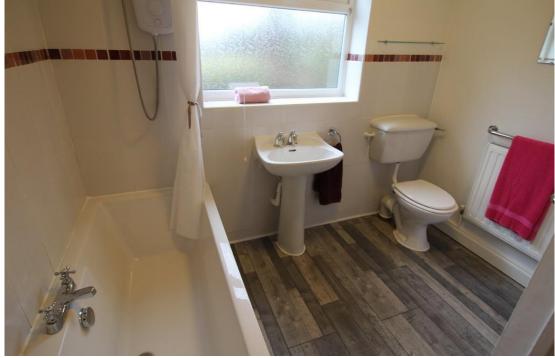

## GROUND FLOOR BATHROOM 8' 8" x 7' 4" (2.65m x 2.25m)

Double glazed obscure window to the rear, radiator and white suite comprising low level w.c. pedestal wash hand basin and panelled bath with electric shower above.