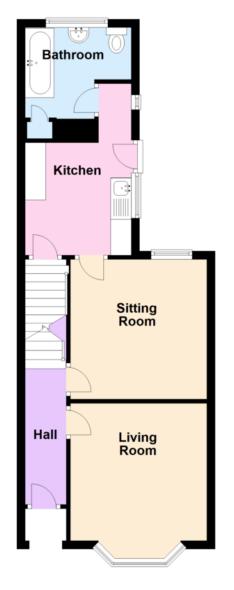

**ENTRANCE HALL** Radiator, tiled floor, staircase to the first floor landing and doors to the living room and sitting room.

## LIVING ROOM 13' 5" x 10' 10" (4.11 (into bay) m x 3.32m)

Bay window to the front and an attractive fireplace with wood burning stove.

## SITTING ROOM 11' 1" x 11' 1" (3.4m x 3.39m)

Double glazed window to the rear, radiator, exposed floor boards, feature fireplace and built in dresser with shelving and drawers.

## KITCHEN 8' 8" x 8' 0" (2.65m x 2.44m)

Double glazed window to the side, part tiled walls and a range of fitted wall, drawer and base units with roll edge work surface above incorporating a stainless steel sink and drainer unit with mixer tap. There is plumbing for a washing machine and both gas and electric connection points for a cooker. Steps lead down to a small cellar/store area.

## GROUND FLOOR BATHROOM 8' 8" x 7' 4" (2.65m x 2.25m)

Double glazed obscure window to the rear, radiator and white suite comprising low level w.c. pedestal wash hand basin and panelled bath with electric shower above.