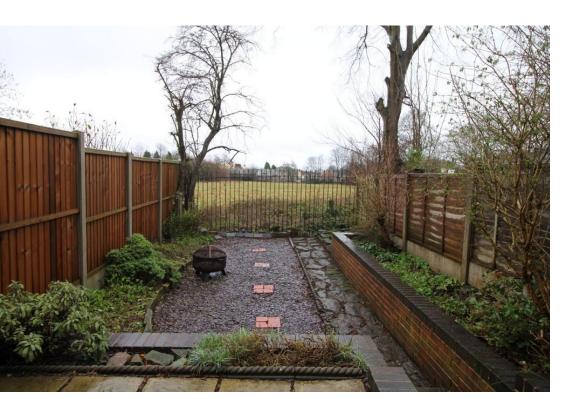

BEDROOM THREE 9' 7" x 8' 9" (2.93m x 2.69m) Sash window to the rear, radiator and decorative fireplace.

**REAR GARDEN** To the rear of the property is an attractive well kept garden.

13 Waterloo Road, Wolverhampton WV1 4DJ Fax: 01902 712956 Email: info@swfestateagents.co.uk