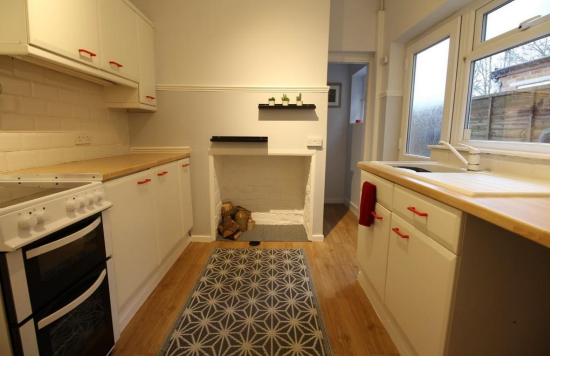

## KITCHEN 8' 8" x 8' 0" (2.65m x 2.44m)

Double glazed window to the side, part tiled walls and a range of fitted wall, drawer and base units with roll edge work surface above incorporating a stainless steel sink and drainer unit with mixer tap. There is plumbing for a washing machine and both gas and electric connection points for a cooker. Steps lead down to a small cellar/store area.