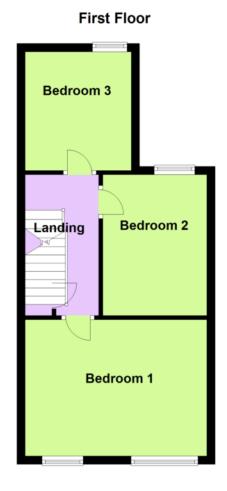

**FIRST FLOOR LANDING** Useful built-in store cupboard and doors to:

BEDROOM ONE 14' 3" x 10' 10" (4.35m x 3.32m) Two double glazed windows to the front and radiator.

BEDROOM TWO 11' 2" x 8' 3" (3.42m x 2.54m) Sash window to the rear and radiator.

BEDROOM THREE 9' 7" x 8' 9" (2.93m x 2.69m) Sash window to the rear, radiator and decorative fireplace.

**REAR GARDEN** To the rear of the property is an attractive well kept garden.

13 Waterloo Road, Wolverhampton WV1 4DJ Fax: 01902 712956 Email: info@swfestateagents.co.uk