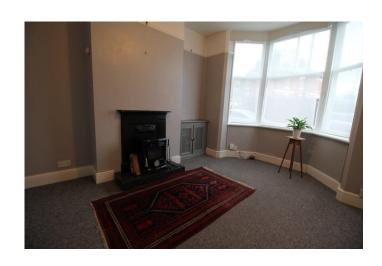

## LIVING ROOM 13' 5" x 10' 10" (4.11 (into bay) m x 3.32m)

Bay window to the front and an attractive fireplace with wood burning stove.