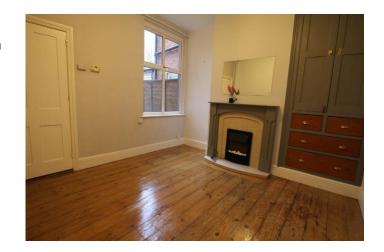

## SITTING ROOM 11' 1" x 11' 1" (3.4m x 3.39m)

Double glazed window to the rear, radiator, exposed floor boards, feature fireplace and built in dresser with shelving and drawers.