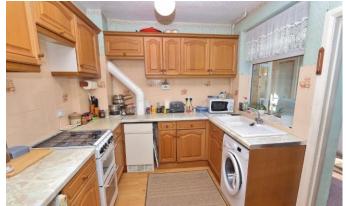

Porch

into bay window Living Room - 14'11" x 14'03"

Dining Room - 11'02" x 12'08"

Kitchen - 8'06" x 9'09"

Lobby

Sitting Room - 10'08" x 16'03"

Landing

to fitted wardrobe. Bedroom One - 11'01" x 13'01"