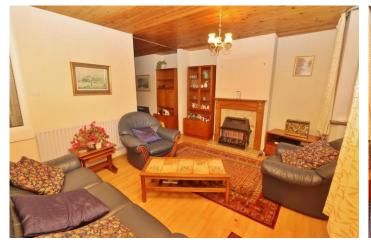

Porch

into bay window Living Room - 14'11" x 14'03"

Dining Room - 11'02" x 12'08"

Kitchen - 8'06" x 9'09"

Lobby

Sitting Room - 10'08" x 16'03"

Landing

to fitted wardrobe. Bedroom One - 11'01" x 13'01"