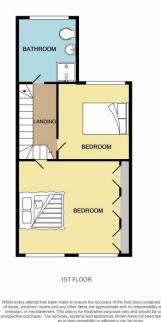

Porch

into bay window Living Room - 14'11" x 14'03"

Dining Room - 11'02" x 12'08"

Kitchen - 8'06" x 9'09"

Lobby

Sitting Room - 10'08" x 16'03"

Landing

to fitted wardrobe. Bedroom One - 11'01" x 13'01"

Bedroom Two - 9'05" x 11'02"

Bathroom - 9'11" x 8'07"

Garage

**Driveway** 

Large Garden

Disclaimer: Information provided about this property does not constitute or form part of an offer or contract, nor may be it be regarded as representations. All interested parties must verify accuracy and your solicitor must verify tenure/lease information, fixtures & fittings and, where the property has been extended/converted, planning/building regulation consents. All dimensions are approximate and quoted for guidance only as are floor plans which are not to scale and their accuracy cannot be confirmed. Reference to appliances and/or services does not imply that they are necessarily in working order or fit for the purpose.