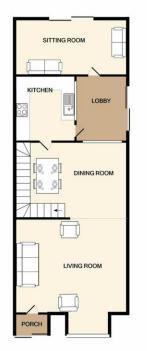

Porch

into bay window Living Room - 14'11" x 14'03"

Dining Room - 11'02" x 12'08"

Kitchen - 8'06" x 9'09"

Lobby

Sitting Room - 10'08" x 16'03"

Landing

to fitted wardrobe. Bedroom One - 11'01" x 13'01"