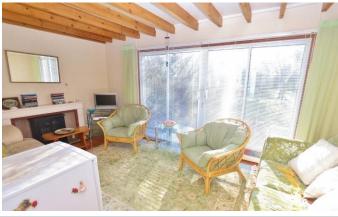

Porch

into bay window Living Room - 14'11" x 14'03"

Dining Room - 11'02" x 12'08"

Kitchen - 8'06" x 9'09"

Lobby

Sitting Room - 10'08" x 16'03"

Landing

to fitted wardrobe. Bedroom One - 11'01" x 13'01"