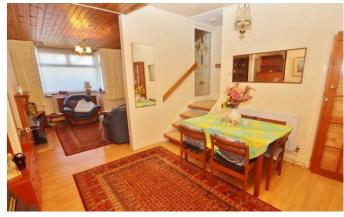

Porch

into bay window Living Room - 14'11" x 14'03"

Dining Room - 11'02" x 12'08"

Kitchen - 8'06" x 9'09"

Lobby

Sitting Room - 10'08" x 16'03"

Landing

to fitted wardrobe. Bedroom One - 11'01" x 13'01"