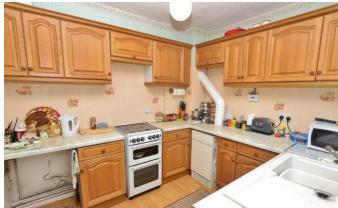

Porch

into bay window Living Room - 14'11" x 14'03"

Dining Room - 11'02" x 12'08"

Kitchen - 8'06" x 9'09"

Lobby

Sitting Room - 10'08" x 16'03"

Landing

to fitted wardrobe. Bedroom One - 11'01" x 13'01"