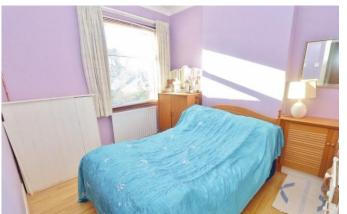

Porch

into bay window Living Room - 14'11" x 14'03"

Dining Room - 11'02" x 12'08"

Kitchen - 8'06" x 9'09"

Lobby

Sitting Room - 10'08" x 16'03"

Landing

to fitted wardrobe. Bedroom One - 11'01" x 13'01"