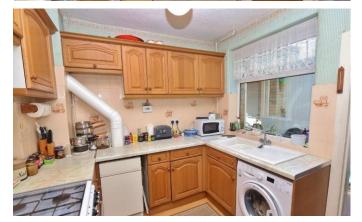

Porch

into bay window Living Room - 14'11" x 14'03"

Dining Room - 11'02" x 12'08"

Kitchen - 8'06" x 9'09"

Lobby

Sitting Room - 10'08" x 16'03"

Landing

to fitted wardrobe. Bedroom One - 11'01" x 13'01"