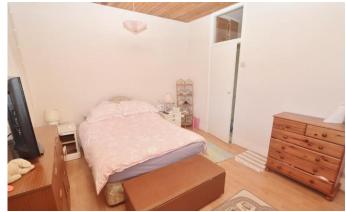

Porch

into bay window Living Room - 14'11" x 14'03"

Dining Room - 11'02" x 12'08"

Kitchen - 8'06" x 9'09"

Lobby

Sitting Room - 10'08" x 16'03"

Landing

to fitted wardrobe. Bedroom One - 11'01" x 13'01"