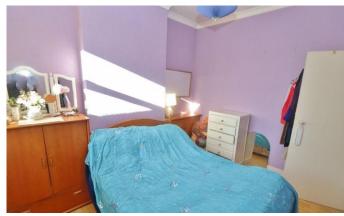

Porch

into bay window Living Room - 14'11" x 14'03"

Dining Room - 11'02" x 12'08"

Kitchen - 8'06" x 9'09"

Lobby

Sitting Room - 10'08" x 16'03"

Landing

to fitted wardrobe. Bedroom One - 11'01" x 13'01"