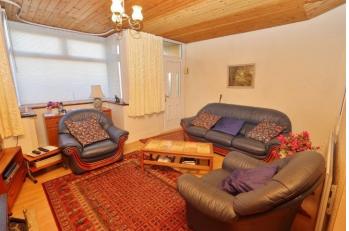

Porch

into bay window Living Room - 14'11" x 14'03"

Dining Room - 11'02" x 12'08"

Kitchen - 8'06" x 9'09"

Lobby

Sitting Room - 10'08" x 16'03"

Landing

to fitted wardrobe. Bedroom One - 11'01" x 13'01"