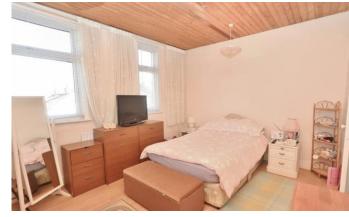

Porch

into bay window Living Room - 14'11" x 14'03"

Dining Room - 11'02" x 12'08"

Kitchen - 8'06" x 9'09"

Lobby

Sitting Room - 10'08" x 16'03"

Landing

to fitted wardrobe. Bedroom One - 11'01" x 13'01"