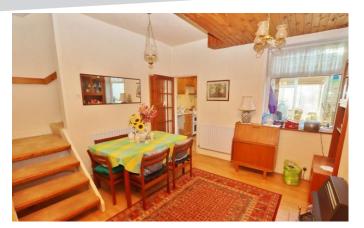

Porch

into bay window Living Room - 14'11" x 14'03"

Dining Room - 11'02" x 12'08"

Kitchen - 8'06" x 9'09"

Lobby

Sitting Room - 10'08" x 16'03"

Landing

to fitted wardrobe. Bedroom One - 11'01" x 13'01"