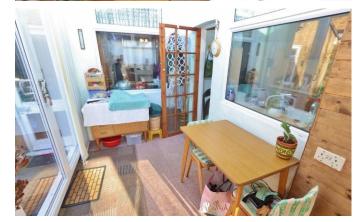

Porch

into bay window Living Room - 14'11" x 14'03"

Dining Room - 11'02" x 12'08"

Kitchen - 8'06" x 9'09"

Lobby

Sitting Room - 10'08" x 16'03"

Landing

to fitted wardrobe. Bedroom One - 11'01" x 13'01"