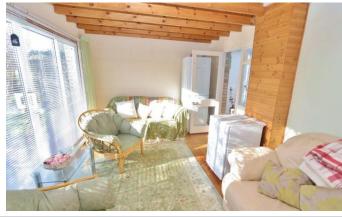

Porch

into bay window Living Room - 14'11" x 14'03"

Dining Room - 11'02" x 12'08"

Kitchen - 8'06" x 9'09"

Lobby

Sitting Room - 10'08" x 16'03"

Landing

to fitted wardrobe. Bedroom One - 11'01" x 13'01"