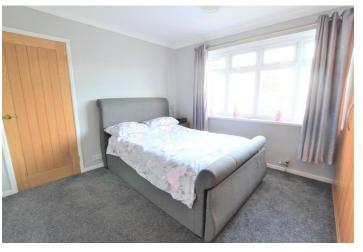

## **BEDROOM ONE**

12' 0"  $\times$  10' 7" (3.68m  $\times$  3.23m) Generous double bedroom with double glazed windows, radiator and fitted wardrobes.

### **BEDROOM TWO**

10' 3" x 10' 1" (3.13m x 3.09m) Generous double bedroom with double glazed windows and radiator.