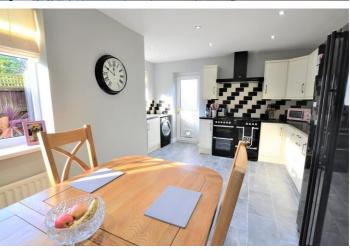

#### **KITCHEN**

17' 8" x 13' 8" (5.41m x 4.19m) Extended kitchen. Open plan kitchen and dining, plenty of wall and base units, contrasting worktops, gas cooker and hob, stainless steel sink and drainer and accommodating large a merican fridge freezer, washing machine and tumble dryer. Light appealing space, spotlights and natural light entered via double glazed windows.