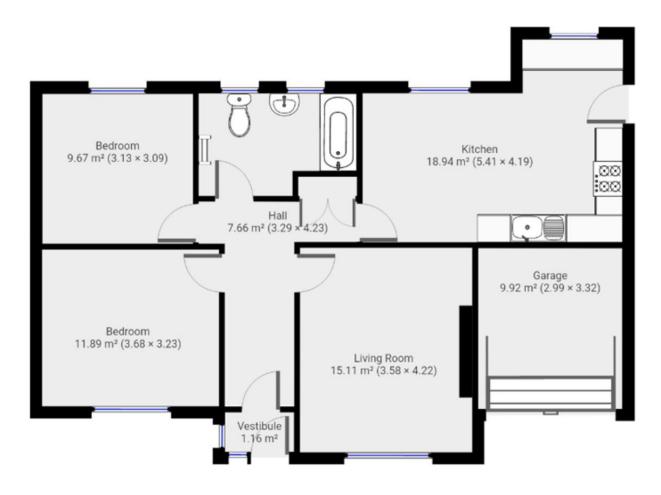

#### **HALLWAY**

Entrance vestibule leading into hallway area. Welcoming hallway with appealing décor, radiator with cover and hardwearing flooring throughout.

#### **KITCHEN**

17' 8" x 13' 8" (5.41m x 4.19m) Extended kitchen. Open plan kitchen and dining, plenty of wall and base units, contrasting worktops, gas cooker and hob, stainless steel sink and drainer and accommodating large a merican fridge freezer, washing machine and tumble dryer. Light appealing space, spotlights and natural light entered via double glazed windows.

#### **LIVING ROOM**

11' 8"  $\times$  13' 10" (3.58m  $\times$  4.22m) Bricked feature surround housing a multi fuel burner is a lovely feature in this light living room, with neutral décor, radiator and double glazed windows.

#### **BATHROOM**

Modem bathroom with white suite comprising of panelled bath with overhead shower, vanity unit and wash basin, low level toilet, fully tiled walls and light flooring. Light entered via frosted glass UPVC windows.

## **BEDROOM ONE**

12' 0"  $\times$  10' 7" (3.68m  $\times$  3.23m) Generous double bedroom with double glazed windows, radiator and fitted wardrobes.

### **BEDROOM TWO**

10' 3" x 10' 1" (3.13m x 3.09m) Generous double bedroom with double glazed windows and radiator.

## **EXTERNALLY**

Garage, with paved drive way for parking. Endosed rear garden space, with low maintenance paving, planted borders and summerhouse.

THIS FLOORPLAN IS PROVIDED WITHOUT WARRANTY OF ANY KIND, SEVEN KEYS DISCLAIMS ANY WARRANTY INCLUDING WITHOUT LIMITATION, SATISFACTORY QUALITY OR ACCURACY OF DIMENSIONS.