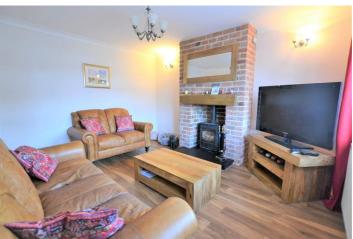

#### **LIVING ROOM**

11' 8"  $\times$  13' 10" (3.58m  $\times$  4.22m) Bricked feature surround housing a multi fuel burner is a lovely feature in this light living room, with neutral décor, radiator and double glazed windows.