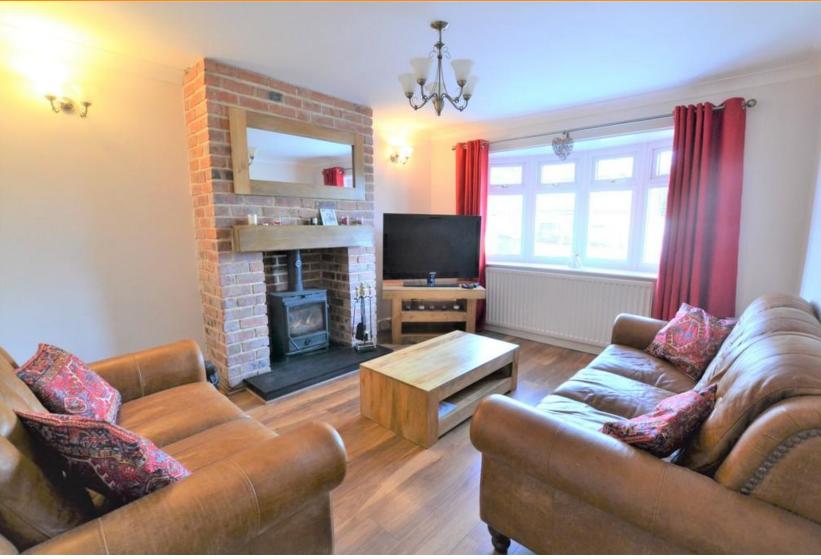

#### **LIVING ROOM**

11' 8"  $\times$  13' 10" (3.58m  $\times$  4.22m) Bricked feature surround housing a multi fuel burner is a lovely feature in this light living room, with neutral décor, radiator and double glazed windows.