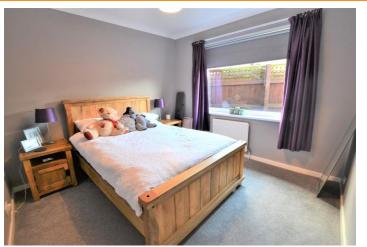

## **BEDROOM ONE**

12' 0"  $\times$  10' 7" (3.68m  $\times$  3.23m) Generous double bedroom with double glazed windows, radiator and fitted wardrobes.

### **BEDROOM TWO**

10' 3" x 10' 1" (3.13m x 3.09m) Generous double bedroom with double glazed windows and radiator.