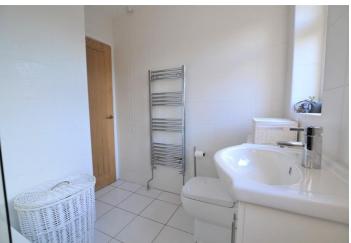

#### **BATHROOM**

Modem bathroom with white suite comprising of panelled bath with overhead shower, vanity unit and wash basin, low level toilet, fully tiled walls and light flooring. Light entered via frosted glass UPVC windows.