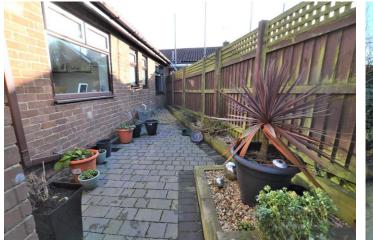

## **EXTERNALLY**

Garage, with paved drive way for parking. Endosed rear garden space, with low maintenance paving, planted borders and summerhouse.

THIS FLOORPLAN IS PROVIDED WITHOUT WARRANTY OF ANY KIND, SEVEN KEYS DISCLAIMS ANY WARRANTY INCLUDING WITHOUT LIMITATION, SATISFACTORY QUALITY OR ACCURACY OF DIMENSIONS.