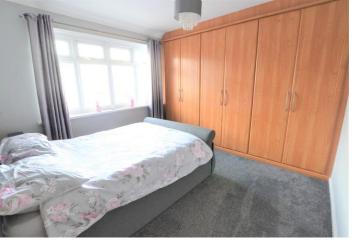

## **BEDROOM ONE**

12' 0"  $\times$  10' 7" (3.68m  $\times$  3.23m) Generous double bedroom with double glazed windows, radiator and fitted wardrobes.

### **BEDROOM TWO**

10' 3" x 10' 1" (3.13m x 3.09m) Generous double bedroom with double glazed windows and radiator.