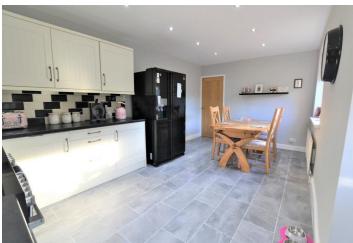

#### **KITCHEN**

17' 8" x 13' 8" (5.41m x 4.19m) Extended kitchen. Open plan kitchen and dining, plenty of wall and base units, contrasting worktops, gas cooker and hob, stainless steel sink and drainer and accommodating large a merican fridge freezer, washing machine and tumble dryer. Light appealing space, spotlights and natural light entered via double glazed windows.