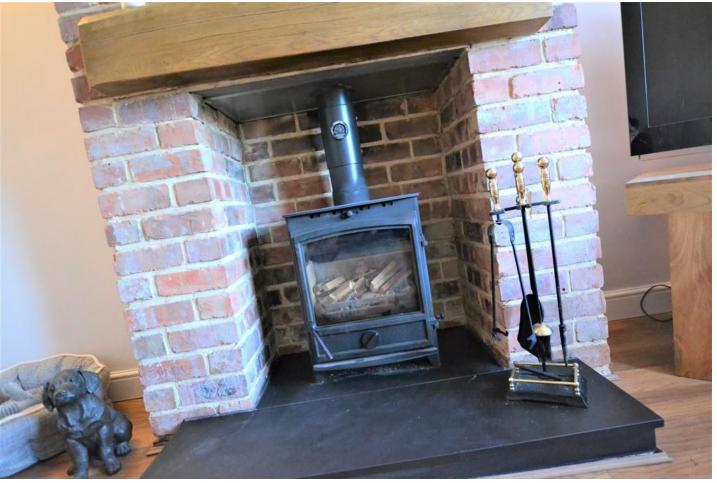

#### **LIVING ROOM**

11' 8"  $\times$  13' 10" (3.58m  $\times$  4.22m) Bricked feature surround housing a multi fuel burner is a lovely feature in this light living room, with neutral décor, radiator and double glazed windows.