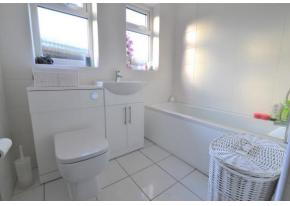

#### **BATHROOM**

Modem bathroom with white suite comprising of panelled bath with overhead shower, vanity unit and wash basin, low level toilet, fully tiled walls and light flooring. Light entered via frosted glass UPVC windows.