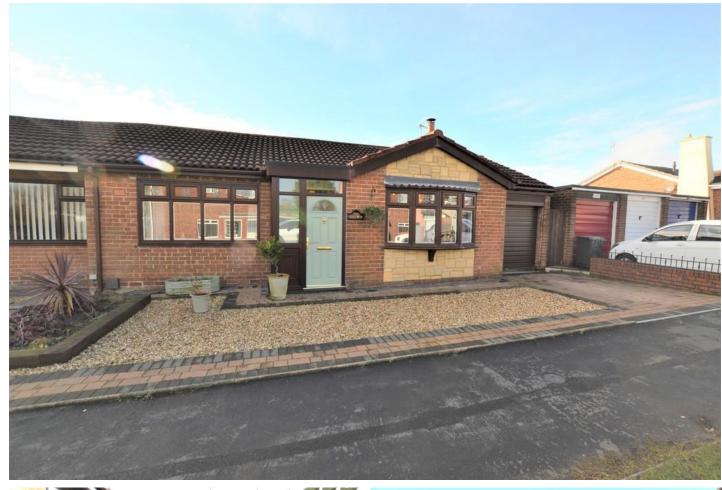

# Hilda Park, Chester Le Street, Co.Durham

We are pleased to market this fully refurbished two bedroom semi detached bungalow. The property briefly compromises of entrance vestibule, hallway, spacious kitchen/dining, living room, bathroom and two double bedrooms. Externally to the front of the property is a garage with paved parking and to the rear an enclosed low maintenance outdoor space with planted borders.

# **Property Description**

SEVEN KEYS welcome to the market this well laid out Semi-Detached Bungalow.

The property briefly compromises of entrance vestibule, hallway, spacious kitchen/dining, living room, bathroom and two bedrooms. Updated to a high standard throughout with appealing décor the property also benefits from an extended kitchen, multi fuel burner in the living room and landscaped garden.

## **EXTERNALLY**

Garage, with paved drive way for parking. Endosed rear garden space, with low maintenance paving, planted borders and summerhouse.

THIS FLOORPLAN IS PROVIDED WITHOUT WARRANTY OF ANY KIND, SEVEN KEYS DISCLAIMS ANY WARRANTY INCLUDING WITHOUT LIMITATION, SATISFACTORY QUALITY OR ACCURACY OF DIMENSIONS.