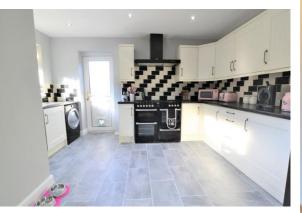

#### **KITCHEN**

17' 8" x 13' 8" (5.41m x 4.19m) Extended kitchen. Open plan kitchen and dining, plenty of wall and base units, contrasting worktops, gas cooker and hob, stainless steel sink and drainer and accommodating large a merican fridge freezer, washing machine and tumble dryer. Light appealing space, spotlights and natural light entered via double glazed windows.