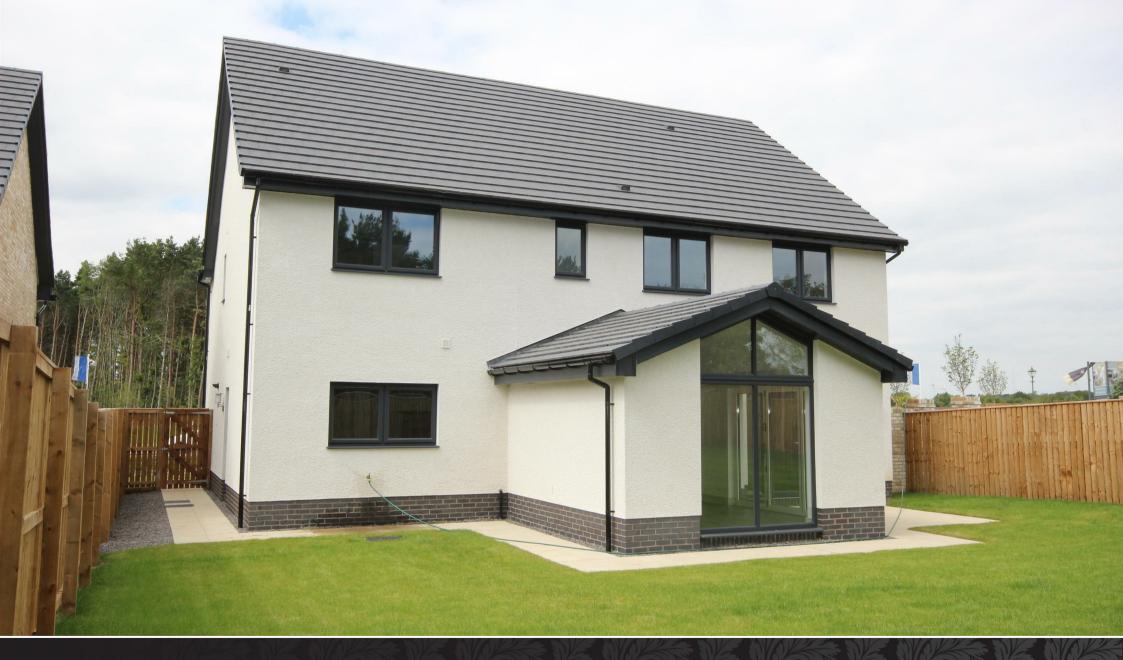

### 8 COPPICE LANE WYNYARD WOODS | TS22 5GN

The Nasmyth Garden Room is a detached family home which spans over two floors and includes a striking Garden Room with Cathedral ceiling providing the perfect space to dine, entertain and relax. The Nasmyth is designed with five spacious family bedrooms. The beautiful Master bedroom includes a large walk in wardrobe and en-suite with lavish double vanity sinks. Further features include a second bedroom with en-suite, a family bathroom with twin bathing. Externally there is double parking and double integral garage. To the rear there is a decent sized lawned garden and paved patio area.