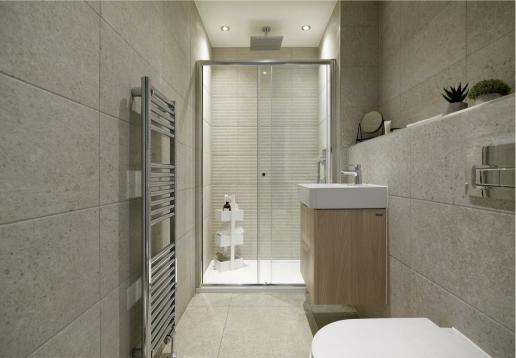

### 8 COPPICE LANE WYNYARD WOODS | TS22 5GN

The Nasmyth Garden Room is a detached family home which spans over two floors and includes a striking Garden Room with Cathedral ceiling providing the perfect space to dine, entertain and relax. The Nasmyth is designed with five spacious family bedrooms. The beautiful Master bedroom includes a large walk in wardrobe and en-suite with lavish double vanity sinks. Further features include a second bedroom with en-suite, a family bathroom with twin bathing. Externally there is double parking and double integral garage. To the rear there is a decent sized lawned garden and paved patio area.