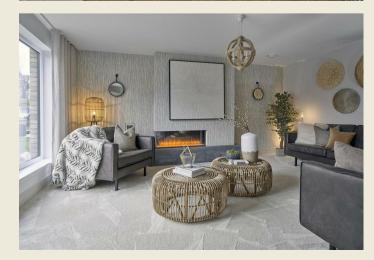

Finally the Nasmyth is designed for family living with plenty of storage. The specification and to the highest quality and trusted brands such as Siemens, Laufen, Hansgrohe and Porcelanosa.

Every Robertson Home is designed to give lots of practical, flexible space. Large windows flood rooms with natural light. Garden rooms and French doors connect indoor and outdoor space.