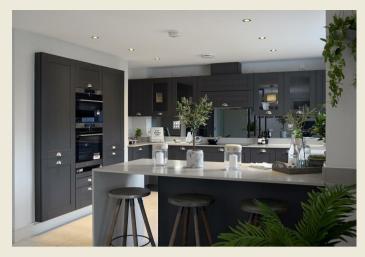

Finally the Nasmyth is designed for family living with plenty of storage. The specification and to the highest quality and trusted brands such as Siemens, Laufen, Hansgrohe and Porcelanosa.

Every Robertson Home is designed to give lots of practical, flexible space. Large windows flood rooms with natural light. Garden rooms and French doors connect indoor and outdoor space.