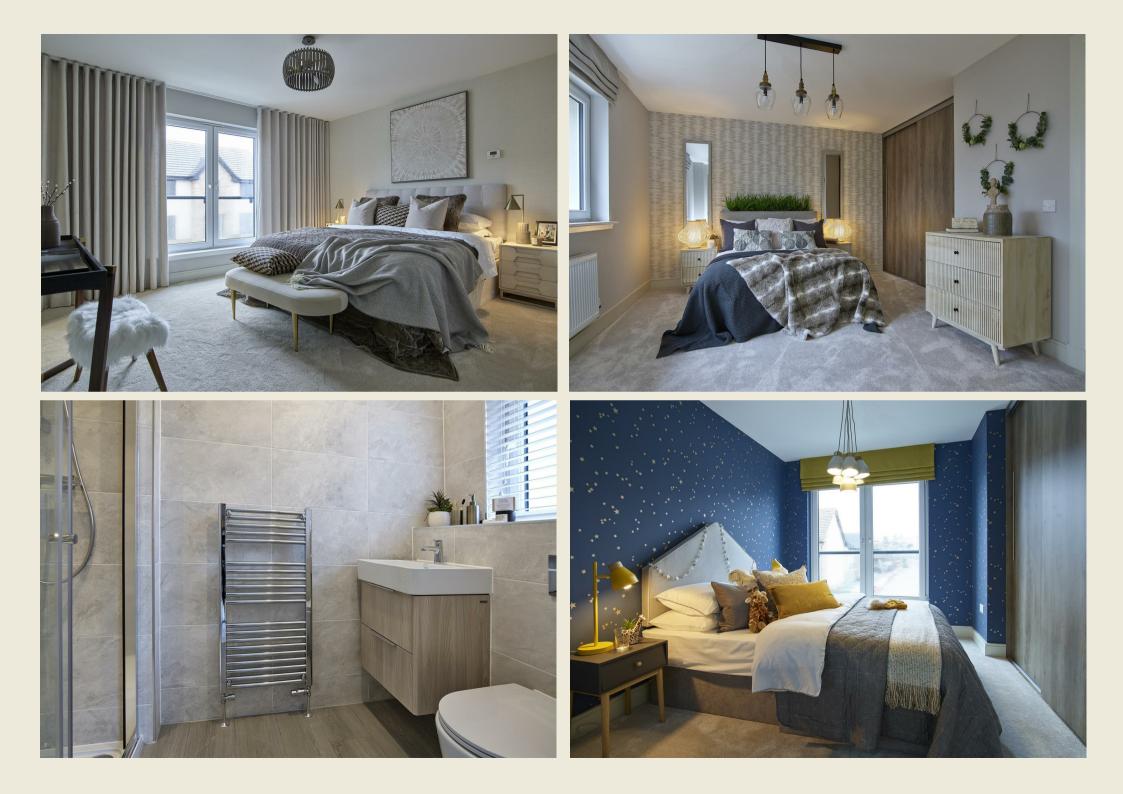

### 8 COPPICE LANE WYNYARD WOODS | TS22 5GN

The Nasmyth Garden Room is a detached family home which spans over two floors and includes a striking Garden Room with Cathedral ceiling providing the perfect space to dine, entertain and relax. The Nasmyth is designed with five spacious family bedrooms. The beautiful Master bedroom includes a large walk in wardrobe and en-suite with lavish double vanity sinks. Further features include a second bedroom with en-suite, a family bathroom with twin bathing. Externally there is double parking and double integral garage. To the rear there is a decent sized lawned garden and paved patio area.