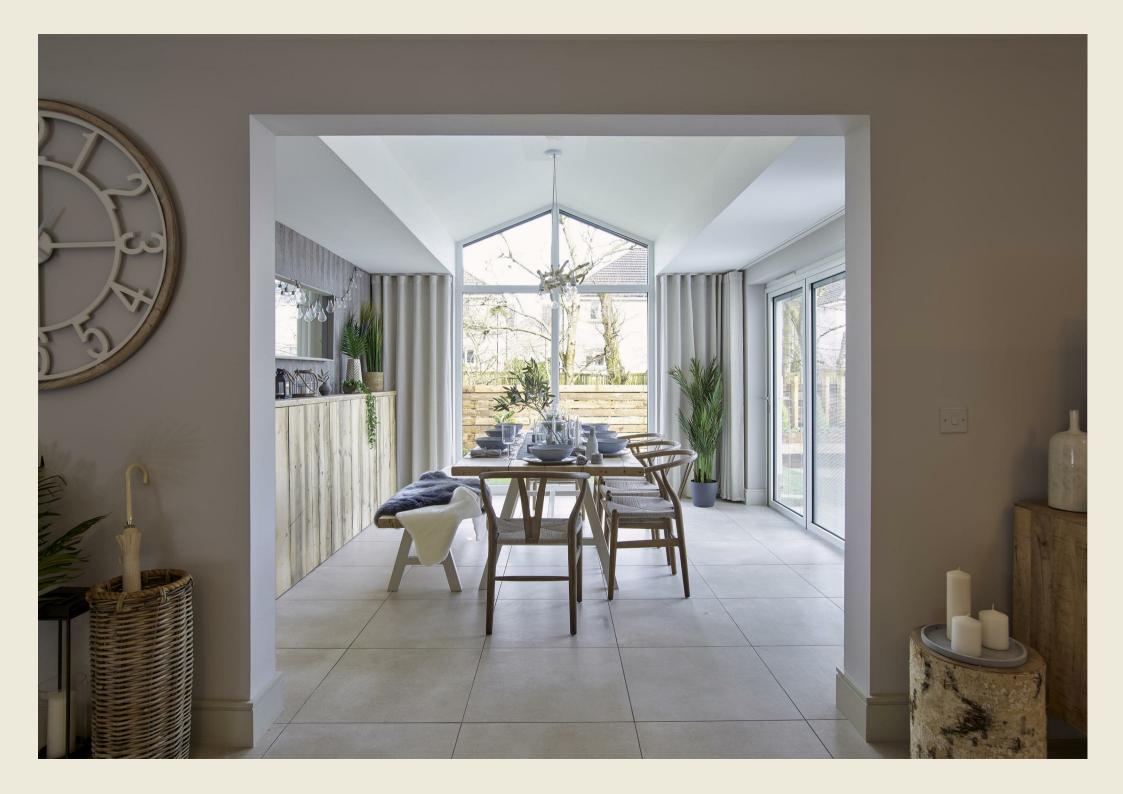

### 8 COPPICE LANE WYNYARD WOODS | TS22 5GN

The Nasmyth Garden Room is a detached family home which spans over two floors and includes a striking Garden Room with Cathedral ceiling providing the perfect space to dine, entertain and relax. The Nasmyth is designed with five spacious family bedrooms. The beautiful Master bedroom includes a large walk in wardrobe and en-suite with lavish double vanity sinks. Further features include a second bedroom with en-suite, a family bathroom with twin bathing. Externally there is double parking and double integral garage. To the rear there is a decent sized lawned garden and paved patio area.

Finally the Nasmyth is designed for family living with plenty of storage. The specification and to the highest quality and trusted brands such as Siemens, Laufen, Hansgrohe and Porcelanosa.

Every Robertson Home is designed to give lots of practical, flexible space. Large windows flood rooms with natural light. Garden rooms and French doors connect indoor and outdoor space.