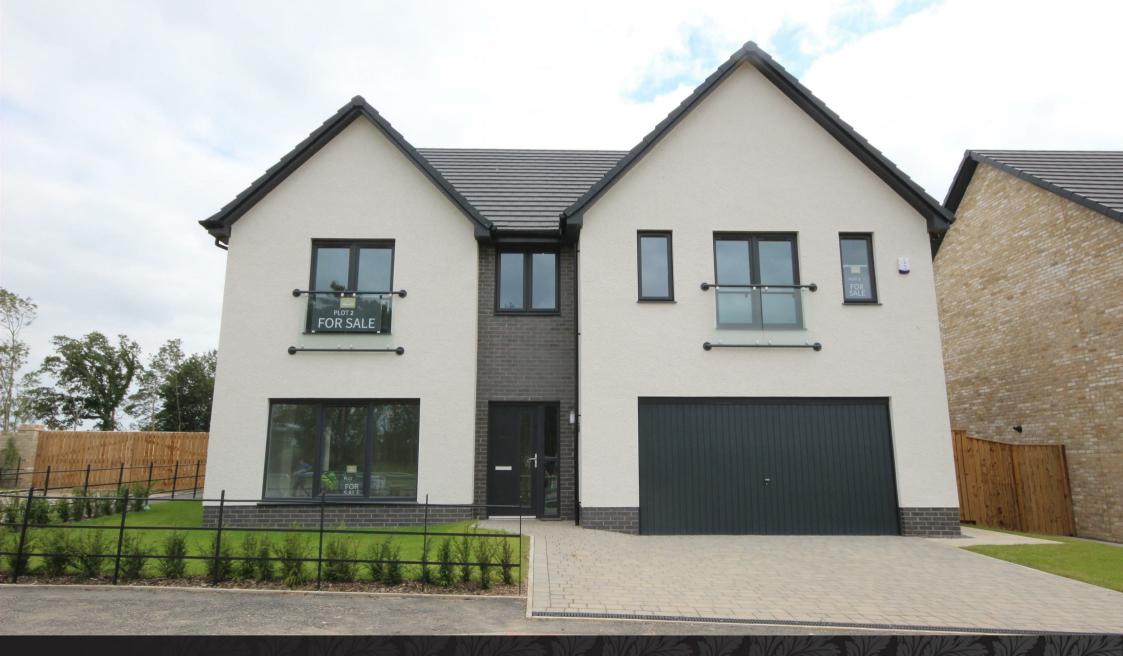

### 8 COPPICE LANE WYNYARD WOODS | TS22 5GN

The Nasmyth Garden Room is a detached family home which spans over two floors and includes a striking Garden Room with Cathedral ceiling providing the perfect space to dine, entertain and relax. The Nasmyth is designed with five spacious family bedrooms. The beautiful Master bedroom includes a large walk in wardrobe and en-suite with lavish double vanity sinks. Further features include a second bedroom with en-suite, a family bathroom with twin bathing. Externally there is double parking and double integral garage. To the rear there is a decent sized lawned garden and paved patio area.

Finally the Nasmyth is designed for family living with plenty of storage. The specification and to the highest quality and trusted brands such as Siemens, Laufen, Hansgrohe and Porcelanosa.

Every Robertson Home is designed to give lots of practical, flexible space. Large windows flood rooms with natural light. Garden rooms and French doors connect indoor and outdoor space.