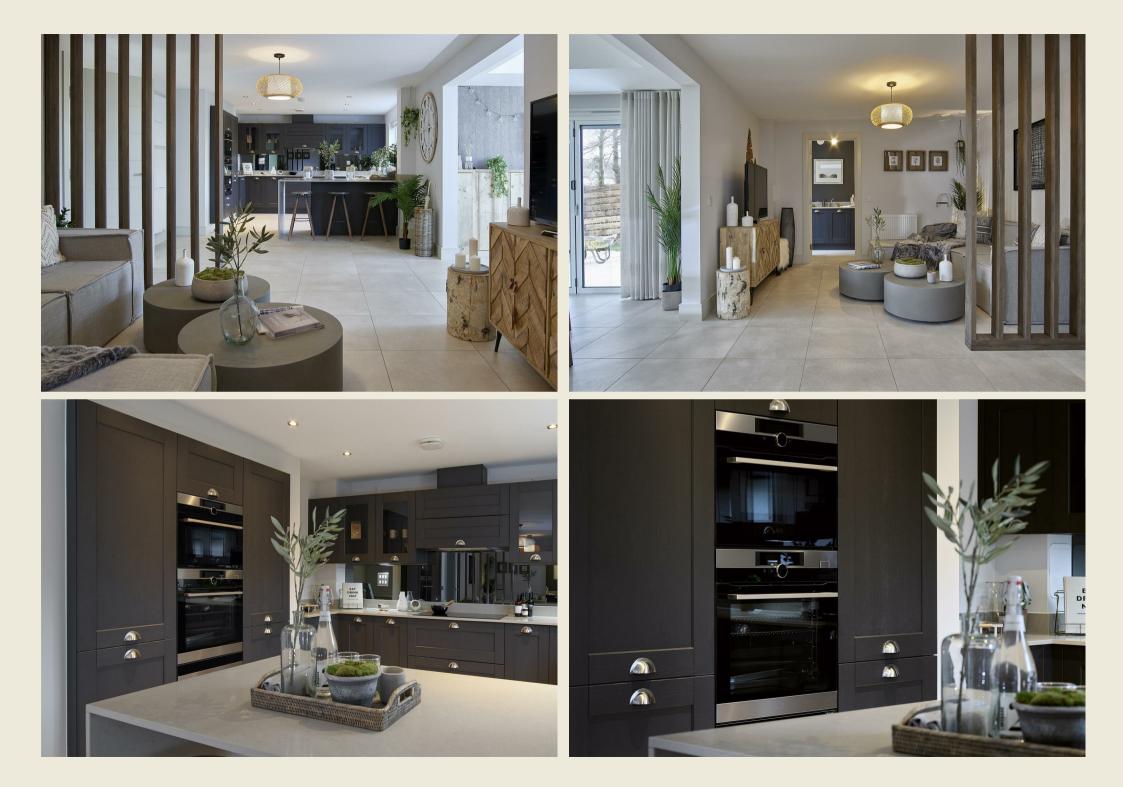

### 8 COPPICE LANE WYNYARD WOODS | TS22 5GN

The Nasmyth Garden Room is a detached family home which spans over two floors and includes a striking Garden Room with Cathedral ceiling providing the perfect space to dine, entertain and relax. The Nasmyth is designed with five spacious family bedrooms. The beautiful Master bedroom includes a large walk in wardrobe and en-suite with lavish double vanity sinks. Further features include a second bedroom with en-suite, a family bathroom with twin bathing. Externally there is double parking and double integral garage. To the rear there is a decent sized lawned garden and paved patio area.

Finally the Nasmyth is designed for family living with plenty of storage. The specification and to the highest quality and trusted brands such as Siemens, Laufen, Hansgrohe and Porcelanosa.

Every Robertson Home is designed to give lots of practical, flexible space. Large windows flood rooms with natural light. Garden rooms and French doors connect indoor and outdoor space.