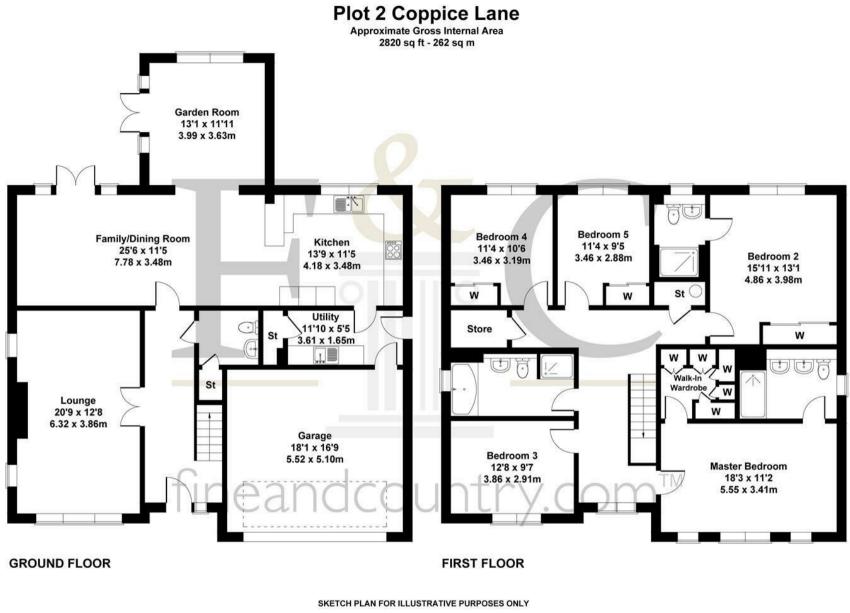

### 8 COPPICE LANE WYNYARD WOODS | TS22 5GN

The Nasmyth Garden Room is a detached family home which spans over two floors and includes a striking Garden Room with Cathedral ceiling providing the perfect space to dine, entertain and relax. The Nasmyth is designed with five spacious family bedrooms. The beautiful Master bedroom includes a large walk in wardrobe and en-suite with lavish double vanity sinks. Further features include a second bedroom with en-suite, a family bathroom with twin bathing. Externally there is double parking and double integral garage. To the rear there is a decent sized lawned garden and paved patio area.

Finally the Nasmyth is designed for family living with plenty of storage. The specification and to the highest quality and trusted brands such as Siemens, Laufen, Hansgrohe and Porcelanosa.

Every Robertson Home is designed to give lots of practical, flexible space. Large windows flood rooms with natural light. Garden rooms and French doors connect indoor and outdoor space.