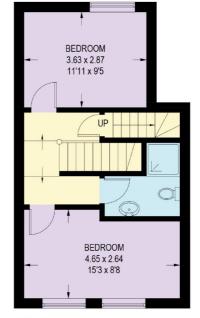

### **91 FENTONVILLE STREET**

APPROXIMATE GROSS INTERNAL AREA = 87.5 SQ M / 942 SQ FT CELLAR = 17 SQ M / 183 SQ FT TOTAL = 104.5 SQ M / 1125 SQ FT

CELLAR 17 SQ M / 183 SQ FT

GROUND FLOOR <sup>IN</sup> 31.5 SQ M / 339 SQ FT

FIRST FLOOR 36.7 SQ M / 395 SQ FT

SECOND FLOOR 19.3 SQ M / 208 SQ FT

Illustration for identification purposes only, measurements are approximate, not to scale.