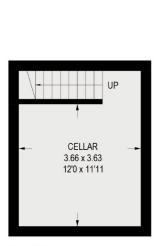

### **91 FENTONVILLE STREET**

APPROXIMATE GROSS INTERNAL AREA = 87.5 SQ M / 942 SQ FT CELLAR = 17 SQ M / 183 SQ FT TOTAL = 104.5 SQ M / 1125 SQ FT

CELLAR 17 SQ M / 183 SQ FT

GROUND FLOOR <sup>IN</sup> 31.5 SQ M / 339 SQ FT