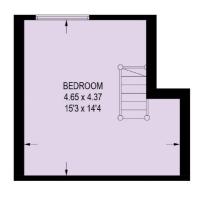

### **91 FENTONVILLE STREET**

APPROXIMATE GROSS INTERNAL AREA = 87.5 SQ M / 942 SQ FT CELLAR = 17 SQ M / 183 SQ FT TOTAL = 104.5 SQ M / 1125 SQ FT

CELLAR 17 SQ M / 183 SQ FT

GROUND FLOOR <sup>IN</sup> 31.5 SQ M / 339 SQ FT

FIRST FLOOR 36.7 SQ M / 395 SQ FT

SECOND FLOOR 19.3 SQ M / 208 SQ FT

Illustration for identification purposes only, measurements are approximate, not to scale.