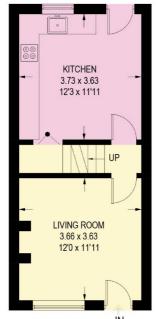

### **91 FENTONVILLE STREET**

APPROXIMATE GROSS INTERNAL AREA = 87.5 SQ M / 942 SQ FT CELLAR = 17 SQ M / 183 SQ FT TOTAL = 104.5 SQ M / 1125 SQ FT

CELLAR 17 SQ M / 183 SQ FT

GROUND FLOOR <sup>IN</sup> 31.5 SQ M / 339 SQ FT

FIRST FLOOR 36.7 SQ M / 395 SQ FT

SECOND FLOOR 19.3 SQ M / 208 SQ FT

Illustration for identification purposes only, measurements are approximate, not to scale.