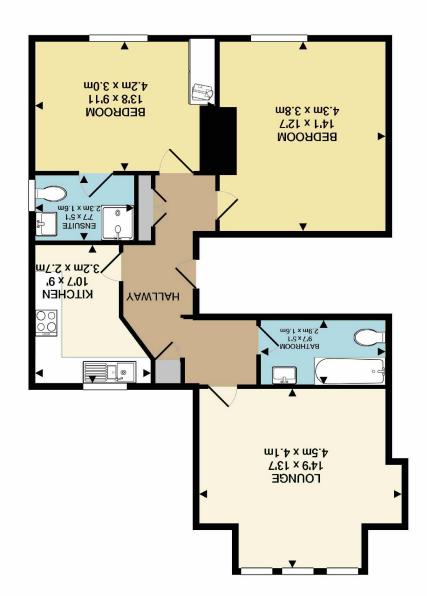

Measurements are approximate. Not to scale. Illustrative purposes only Made with Metropix ©2020 TOTAL APPROX. FLOOR AREA 755 SQ.FT. (70.1 SQ.M.)

Postcode - M20 6TD

EPC Rating - D

Floor Area - 755 sq ft

Local Authority - Manchester City Council

Council Tax - Band B