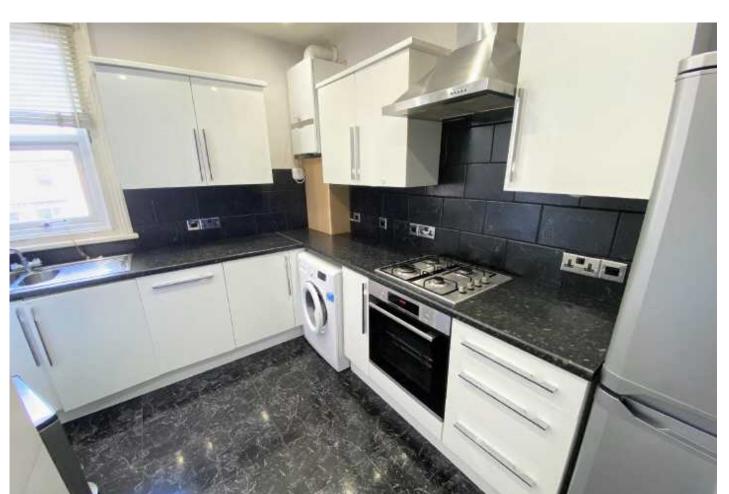

## The Property

\*\*\* AVAILABLE NOW \*\*\* SEE VIDEO TOUR \*\*\* - A spacious and stylish two double bedroom apartment occupying the first floor of this impressive Victorian villa conversion and for sale with no onward chain. Located just a short stroll from Didsbury Village and the Metrolink. Inside, this spacious property enjoys high ceilings and plenty of natural light. Well presented throughout, comprising in brief: Communal entrance hall with a spindled staircase, private entrance hallway with fitted storage cupboards, large square bayfronted lounge, fitted kitchen with a range of high gloss finished units, two sizeable double bedrooms, one with an ensuite shower room, and a modern bathroom with chrome fittings. There is parking to the front of the property and to

- Great location in Didsbury
- Close to the Metrolink
- Large two bedroom apartment
- Ensuite Shower Room
- Fitted kitchen
- Modern Bathroom
- uPVC dbl glzing & GCH
- Off Street Parking
- Shared Garden
- NO CHAIN