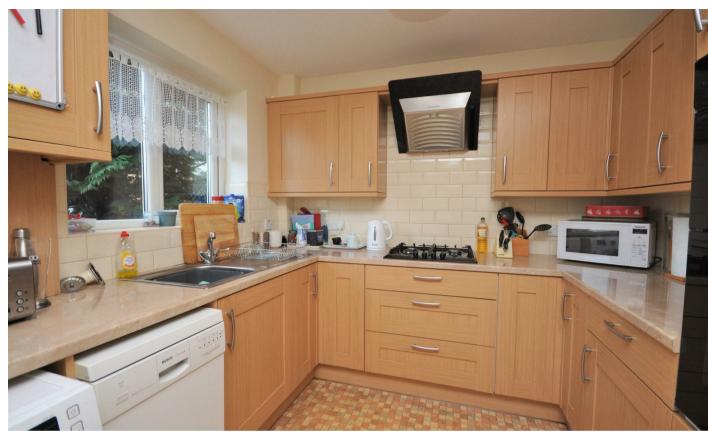

## An attractive link attached SEMI-DETACHED HOUSE situated just off MILLFIELD LANE in the popular village of NETHER POPPLETON.

The entrance vestibule leads you into a light and spacious living room with a large window overlooking the front garden and a timber fire surround housing a modern electric fire and giving access to a good sized under stairs storage cupboard. The beautifully appointed kitchen features a wide range of modern fitted units with integral gas hob with extractor fan over, a wall mounted double oven and under counter space for other appliances. The room has ample space for a breakfast table and benefits from a door leading out to the rear garden.