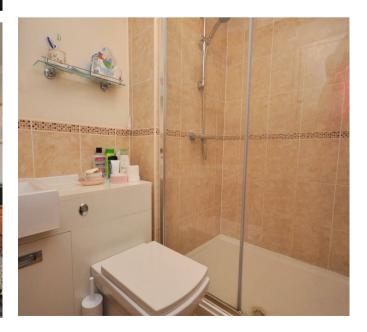

To the first floor are two good sized double bedrooms, both with fitted cupboards, and a contemporary shower room with white suite and large shower cubicle.

To the front of the house is a well stocked garden area and a tarmac drive leading to the single garage, whilst at the rear is a well maintained garden, predominantly laid to lawn, with a corner seating area. To the side of the garage is a shared passageway giving access to the rear garden which is enclosed within timber fencing and attractive herbaceous borders.