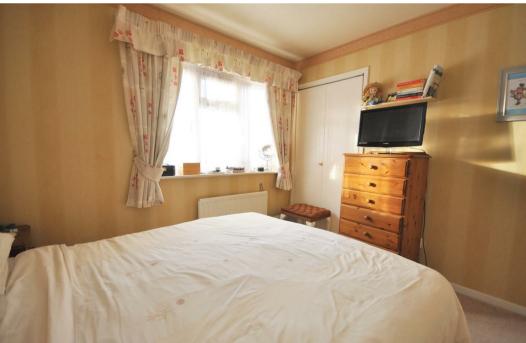

To the first floor are two good sized double bedrooms, both with fitted cupboards, and a contemporary shower room with white suite and large shower cubicle.

To the front of the house is a well stocked garden area and a tarmac drive leading to the single garage, whilst at the rear is a well maintained garden, predominantly laid to lawn, with a corner seating area. To the side of the garage is a shared passageway giving access to the rear garden which is enclosed within timber fencing and attractive herbaceous borders.