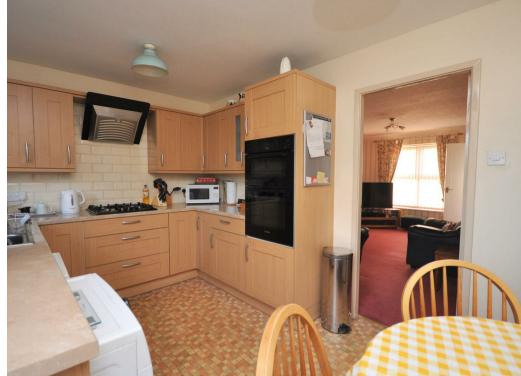

## An attractive link attached SEMI-DETACHED HOUSE situated just off MILLFIELD LANE in the popular village of NETHER POPPLETON.

The entrance vestibule leads you into a light and spacious living room with a large window overlooking the front garden and a timber fire surround housing a modern electric fire and giving access to a good sized under stairs storage cupboard. The beautifully appointed kitchen features a wide range of modern fitted units with integral gas hob with extractor fan over, a wall mounted double oven and under counter space for other appliances. The room has ample space for a breakfast table and benefits from a door leading out to the rear garden.