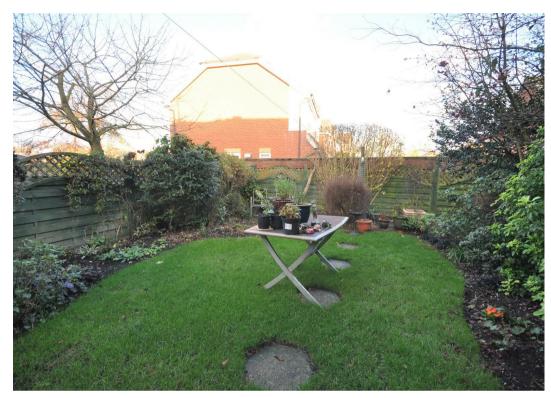

To the first floor are two good sized double bedrooms, both with fitted cupboards, and a contemporary shower room with white suite and large shower cubicle.

To the front of the house is a well stocked garden area and a tarmac drive leading to the single garage, whilst at the rear is a well maintained garden, predominantly laid to lawn, with a corner seating area. To the side of the garage is a shared passageway giving access to the rear garden which is enclosed within timber fencing and attractive herbaceous borders.