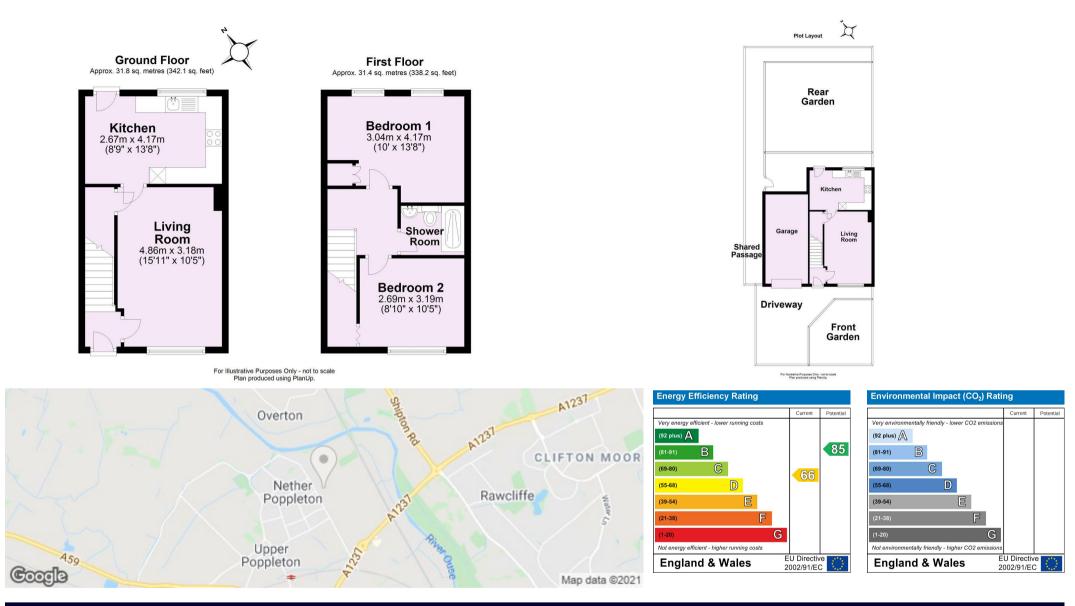

## An attractive link attached SEMI-DETACHED HOUSE situated just off MILLFIELD LANE in the popular village of NETHER POPPLETON.

The entrance vestibule leads you into a light and spacious living room with a large window overlooking the front garden and a timber fire surround housing a modern electric fire and giving access to a good sized under stairs storage cupboard. The beautifully appointed kitchen features a wide range of modern fitted units with integral gas hob with extractor fan over, a wall mounted double oven and under counter space for other appliances. The room has ample space for a breakfast table and benefits from a door leading out to the rear garden.

To the first floor are two good sized double bedrooms, both with fitted cupboards, and a contemporary shower room with white suite and large shower cubicle.

To the front of the house is a well stocked garden area and a tarmac drive leading to the single garage, whilst at the rear is a well maintained garden, predominantly laid to lawn, with a corner seating area. To the side of the garage is a shared passageway giving access to the rear garden which is enclosed within timber fencing and attractive herbaceous borders.