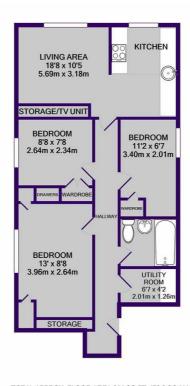

As you enter the home, you'll find a very well-thought out floorplan: three bedrooms, a bathroom and a utility room along the hallway, with an open plan kitchen living area to the bottom. Starting with the bedrooms, two are double in size and the third is a single. One thing's for sure – the storage is superbly designed. From overhead cupboards, to integrated wall hide-aways and shelves, the neat solutions offer ultimate practicality. If that's not enough, there's also a separate utility room to store all the essentials

Available Now on an unfurnished basis

TOTAL APPROX. FLOOR AREA 611 SQ.FT. (56.8 SQ.M.)

Whilst every attempt has been made to ensure the accuracy of the floor plan contained here, measurements of doors, windows, rooms and any other items are approximate and no responsibility is taken for any error, omission, or mis-statement. This plan is for illustrative purposes only and should be used as such by any crospective purchaser. The services, systems and appliances shown have not been tested and no quarantee.