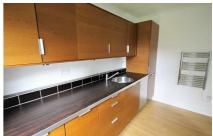

As you enter the home, you'll find a very well-thought out floorplan: three bedrooms, a bathroom and a utility room along the hallway, with an open plan kitchen living area to the bottom. Starting with the bedrooms, two are double in size and the third is a single. One thing's for sure – the storage is superbly designed. From overhead cupboards, to integrated wall hide-aways and shelves, the neat solutions offer ultimate practicality. If that's not enough, there's also a separate utility room to store all the essentials