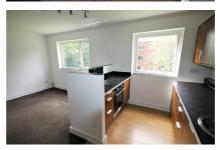

In the open plan living area, you'll find a cosy lounge which benefits from natural daylight as well as more top storage options. The kitchen, a modern touch to the apartment, is nicely separated from the living room with a half-partition, giving the feel of 2 rooms instead of 1. This area of the home is great for chilling out and unwinding after a busy day.