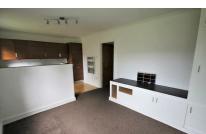

In the open plan living area, you'll find a cosy lounge which benefits from natural daylight as well as more top storage options. The kitchen, a modern touch to the apartment, is nicely separated from the living room with a half-partition, giving the feel of 2 rooms instead of 1. This area of the home is great for chilling out and unwinding after a busy day.