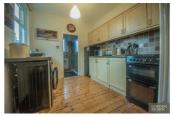

## **KITCHEN**

8'5" x 9'1" (2.59 x 2.77)

The kitchen is fitted with a range of floor and wall units with working surfaces which includes a sink unit which is fitted with a single drainer. Recesses have been provided for a cooker, washing machine and a fridge freezer unit. A double glazed window overlooks the rear garden and a upvc door opens into the rear garden.