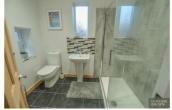

## SHOWER ROOM/WC

8'0" x 5'4" (2.45 x 1.64)

The shower room is fitted with a modern white suite which briefly comprises; low level wc, wash hand basin and a double sized shower cubicle is fitted with a boiler fed shower inset. There is a towel rail and a double glazed window.