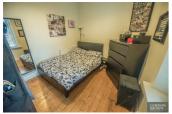

#### **DOUBLE BEDROOM TWO**

9'6" x 10'8" (2.91 x 3.27)

With a radiator and a double glazed window which overlooks the rear aspect.