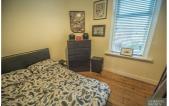

#### LOUNGE / BEDROOM ONE

20'2" x 14'1" (6.15 x 4.31)

Measurement is into the bay window. Coving is fitted to the ceiling, there is a radiator, sanded wood floorboards and a double glazed bay window overlooks the front aspect.