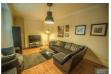

#### LOUNGE / BEDROOM ONE

20'2" x 14'1" (6.15 x 4.31)

Measurement is into the bay window. Coving is fitted to the ceiling, there is a radiator, sanded wood floorboards and a double glazed bay window overlooks the front aspect.