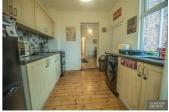

## **KITCHEN**

8'5" x 9'1" (2.59 x 2.77)

The kitchen is fitted with a range of floor and wall units with working surfaces which includes a sink unit which is fitted with a single drainer. Recesses have been provided for a cooker, washing machine and a fridge freezer unit. A double glazed window overlooks the rear garden and a upvc door opens into the rear garden.