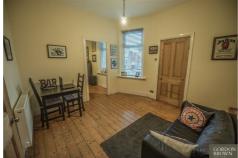

#### SITTING ROOM / DINING ROOM

11'4" x 12'1" (3.46 x 3.69)

This room is currently being used as a dining area and a snug. Ther floorboards have been sanded and varnished, there is a radiator and a double glazed window overlooks the rear garden. Internal doors opens into the kitchen and bedroom.