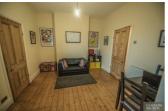

#### SITTING ROOM / DINING ROOM

11'4" x 12'1" (3.46 x 3.69)

This room is currently being used as a dining area and a snug. Ther floorboards have been sanded and varnished, there is a radiator and a double glazed window overlooks the rear garden. Internal doors opens into the kitchen and bedroom.