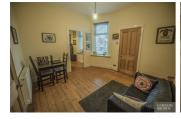

#### SITTING ROOM / DINING ROOM

11'4" x 12'1" (3.46 x 3.69)

This room is currently being used as a dining area and a snug. Ther floorboards have been sanded and varnished, there is a radiator and a double glazed window overlooks the rear garden. Internal doors opens into the kitchen and bedroom.