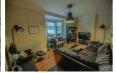

#### SITTING ROOM / DINING ROOM

11'4" x 12'1" (3.46 x 3.69)

This room is currently being used as a dining area and a snug. Ther floorboards have been sanded and varnished, there is a radiator and a double glazed window overlooks the rear garden. Internal doors opens into the kitchen and bedroom.