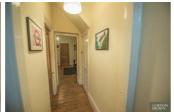

#### **ENTRANCE HALLWAY**

Access to the home is via a timber entrance door. There is a radiator and stripped original doors opens into the lounge and front bedroom. The floorboards have been sanded and varnished. Storage cupboard.