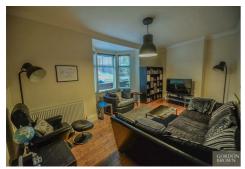

#### LOUNGE / BEDROOM ONE

20'2" x 14'1" (6.15 x 4.31)

Measurement is into the bay window. Coving is fitted to the ceiling, there is a radiator, sanded wood floorboards and a double glazed bay window overlooks the front aspect.