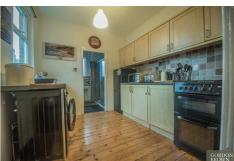

## **KITCHEN**

8'5" x 9'1" (2.59 x 2.77)

The kitchen is fitted with a range of floor and wall units with working surfaces which includes a sink unit which is fitted with a single drainer. Recesses have been provided for a cooker, washing machine and a fridge freezer unit. A double glazed window overlooks the rear garden and a upvc door opens into the rear garden.