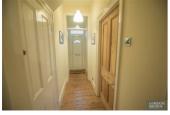

#### **ENTRANCE HALLWAY**

Access to the home is via a timber entrance door. There is a radiator and stripped original doors opens into the lounge and front bedroom. The floorboards have been sanded and varnished. Storage cupboard.