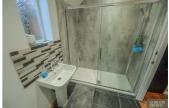

## SHOWER ROOM/WC

8'0" x 5'4" (2.45 x 1.64)

The shower room is fitted with a modern white suite which briefly comprises; low level wc, wash hand basin and a double sized shower cubicle is fitted with a boiler fed shower inset. There is a towel rail and a double glazed window.