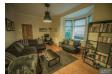

#### LOUNGE / BEDROOM ONE

20'2" x 14'1" (6.15 x 4.31)

Measurement is into the bay window. Coving is fitted to the ceiling, there is a radiator, sanded wood floorboards and a double glazed bay window overlooks the front aspect.

#### SITTING ROOM / DINING ROOM

11'4" x 12'1" (3.46 x 3.69)

This room is currently being used as a dining area and a snug. Ther floorboards have been sanded and varnished, there is a radiator and a double glazed window overlooks the rear garden. Internal doors opens into the kitchen and bedroom.