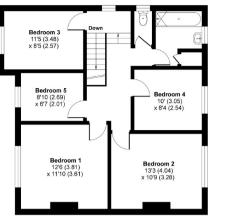

## Essex Park, London, N3

Approximate Area = 1655 sq ft / 154 sq m (includes garage) For identification only - Not to scale

FIRST FLOOR

Floor plan produced in accordance with RICS Property Measurement Standards incorporating International Property Measurement Standards (IPMS2 Residential). ©ntchecom 2021. Produced for Real Estates. REF: 690119