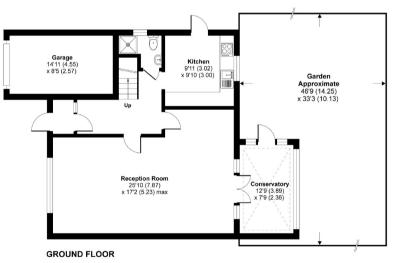

## Essex Park, London, N3

Approximate Area = 1655 sq ft / 154 sq m (includes garage) For identification only - Not to scale

FIRST FLOOR

Floor plan produced in accordance with RICS Property Measurement Standards incorporating International Property Measurement Standards (IPMS2 Residential). ©ntchecom 2021. Produced for Real Estates. REF: 690119