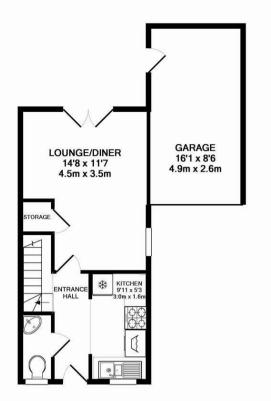

**GROUND FLOOR** APPROX. FLOOR AREA 420 SQ.FT. (39.0 SQ.M.)

## TOTAL APPROX. FLOOR AREA 703 SQ.FT. (65.3 SQ.M.)

Whilst every attempt has been made to ensure the accuracy of the floor plan contained here, measurements of doors, windows, rooms and any other items are approximate and no responsibility is taken for any error, omission, or mis-statement. This plan is for illustrative purposes only and should be used as such by any prospective purchaser. The services, systems and appliances shown have not been tested and no guarantee as to their operability or efficiency can be given Made with Metropix ©2015