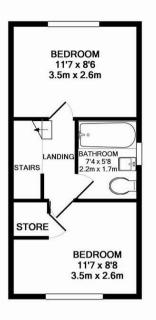

### Cathays

89 Woodville Road Cathays, Cardiff CF24 4DX

T: 02920 499680 (Option 4)

Jeffreu Ross Ltd. Register in England & Wales, Company No. 0641 1905 VAT No. 944 2898 82

1ST FLOOR APPROX, FLOOR AREA 283 SQ.FT. (26.3 SQ.M.)

## TOTAL APPROX. FLOOR AREA 703 SQ.FT. (65.3 SQ.M.)

Whilst every attempt has been made to ensure the accuracy of the floor plan contained here, measurements of doors, windows, rooms and any other items are approximate and no responsibility is taken for any error, omission, or mis-statement. This plan is for illustrative purposes only and should be used as such by any prospective purchaser. The services, systems and appliances shown have not been tested and no guarantee as to their operability or efficiency can be given Made with Metropix ©2015