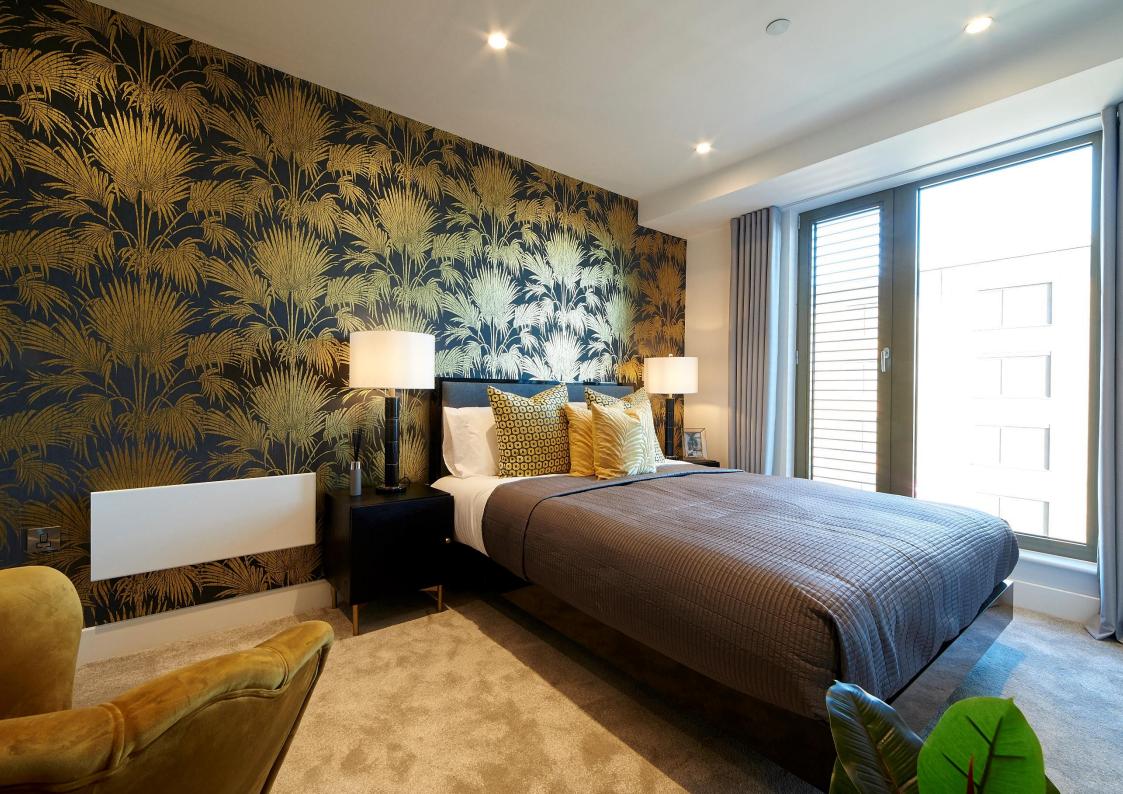

On entering the apartment, the spacious and light entrance hallway provides a glimpse of the elegance within. This area provides access to the separate utility room, two store cupboards, guest bathroom, three king size bedrooms and the living space.

#### Interior

- Walnut veneer doors
- High quality wooden flooring
- High quality carpets to bedroom(s)
- Mood lighting
- Recessed LED downlighters to bedroom(s)
- Underfloor heating to kitchen, living room and bathroom
- Smart device compatible heating control
- Fitted wardrobes (7th floor only)