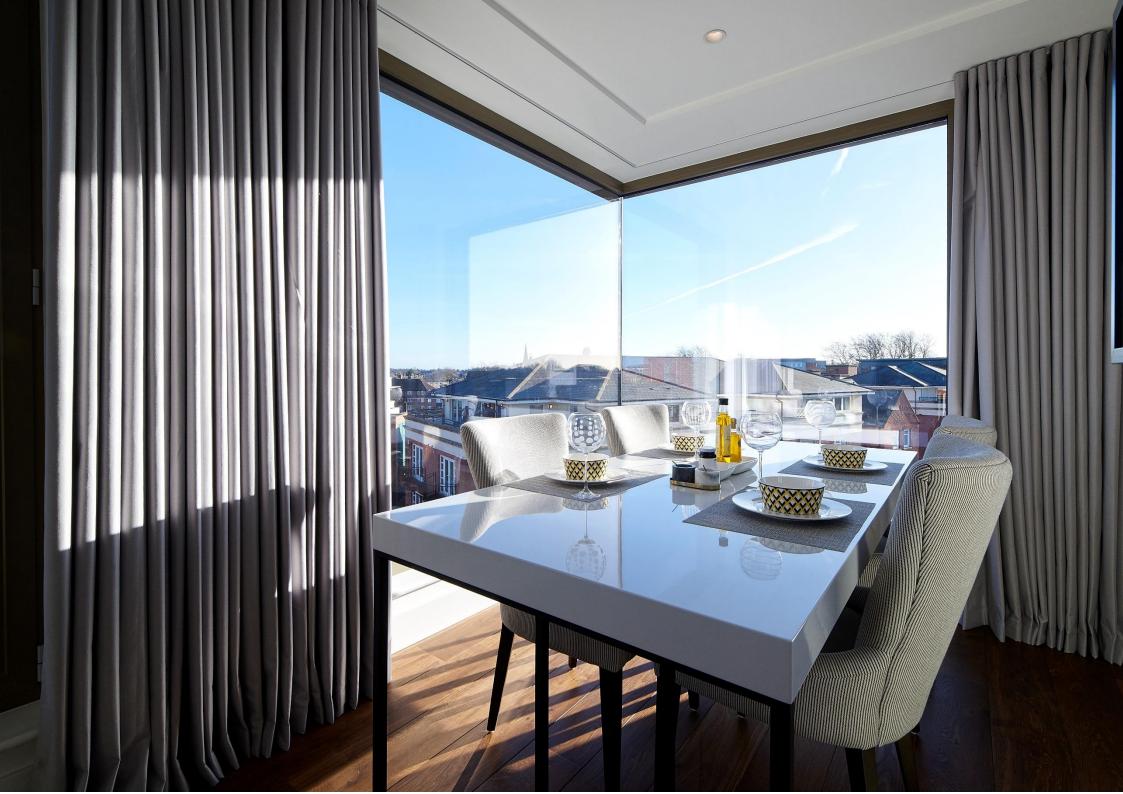

Due to its stature and setting, Ryedale House offers unparalleled views across York's skyline including landmarks such as Clifford's Tower and York Minster. Featuring a cutting-edge design, which creates a high-quality interior and modern decorative finish including solid wood floors, NEFF Appliances and Vessini Bathroom fittings. The floor-to-ceiling glazing allows a wealth of natural light into the rooms and offers panoramic views across our beautiful historic city. These apartments will be completed and ready to move into by December 2020 and are still available for the help to buy incentive scheme.

The open plan living, dining, kitchen space wraps around the sun terrace with views of York Minster and York City Centre. Benefitting from high quality wooden floors, mood lighting, underfloor heating, and smart device access controls.