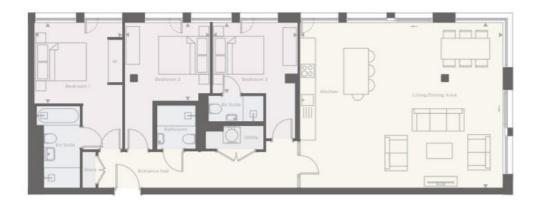

On entering the apartment, the spacious and light entrance hallway provides a glimpse of the elegance within. This area provides access to the separate utility room, two store cupboards, guest bathroom, three king size bedrooms and the living space.

Including two luxurious, fully tiled en suite and one family bathrooms including Vessini sanitary wear, bath, separate shower with Vessini chrome fittings, a chrome towel rail, recessed cosmetics cabinet, sink and underfloor heating. In addition, the apartment has a further two king-size bedrooms and additional en suite bathroom to bedroom two and a family bathroom.

\*\*On behalf of Newby "Ashtons Estate Agents subscribe to and comply with the Consumer Code for New Homes" \*\*

Kitchen/Living/Dining Room Bedroom 1

3440mm x 3315mm x 3320mm x 26'1" x 21'2" 11'3" x 10'4" 10'10" x 10'0"