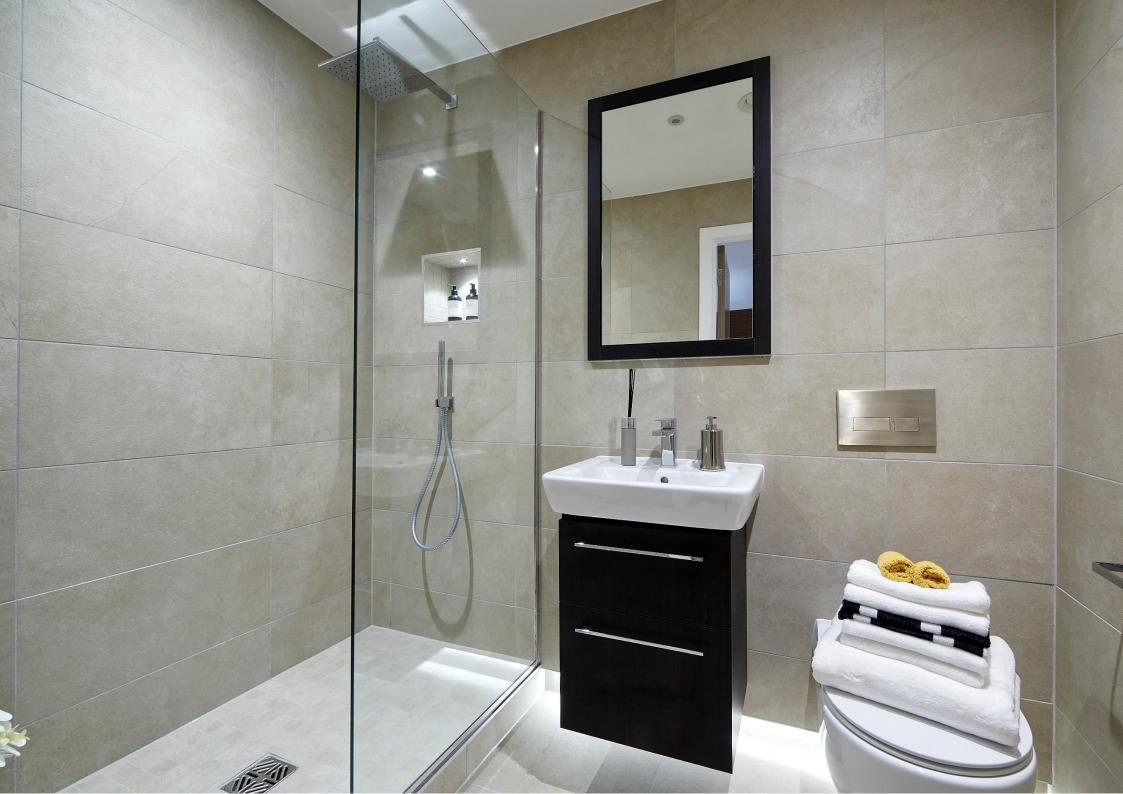

Including two luxurious, fully tiled en suite and one family bathrooms including Vessini sanitary wear, bath, separate shower with Vessini chrome fittings, a chrome towel rail, recessed cosmetics cabinet, sink and underfloor heating. In addition, the apartment has a further two king-size bedrooms and additional en suite bathroom to bedroom two and a family bathroom.

#### Bathrooms, en-suites & WCs

- Fully tiled bathrooms and en-suites
- Recessed cosmetic cabinet
- Vessini sanitaryware
- Vessini chrome fittings
- Chrome towel rails
- Automatic feature lighting
- Feature bath if space allows (7th floor only\*