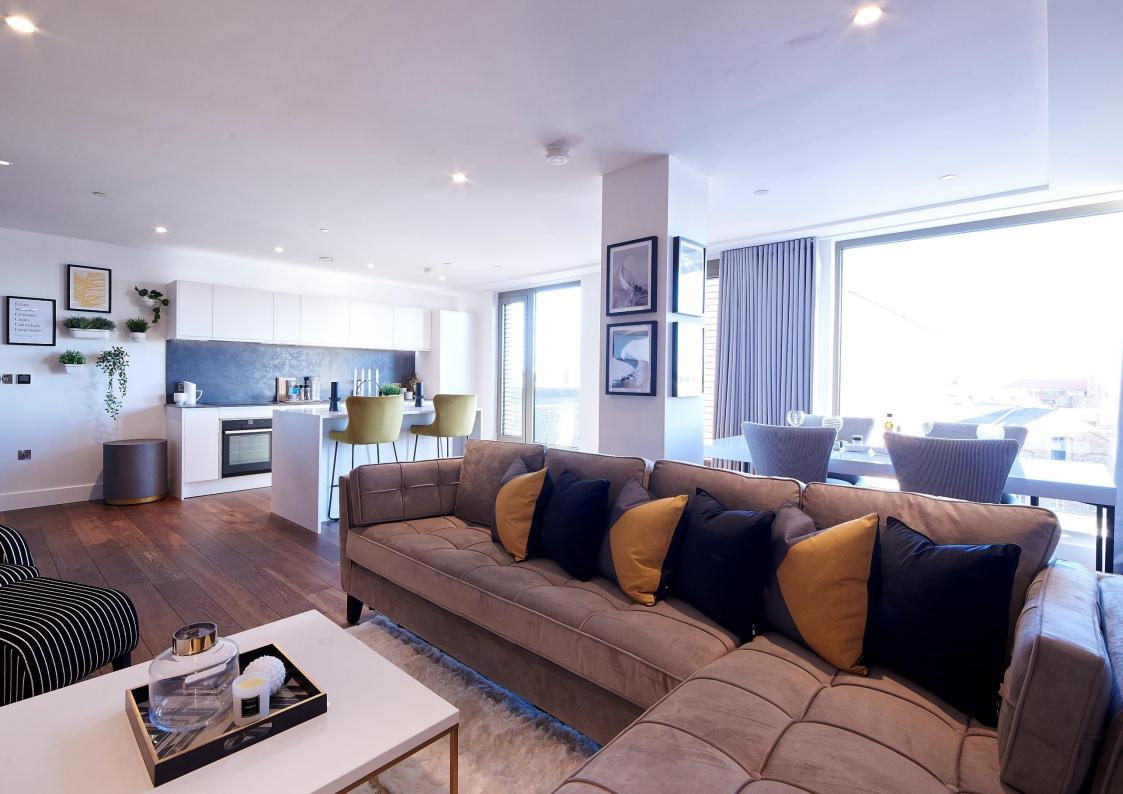

### **Ryedale House**

Situated on the seventh floor, the interior décor is a classic yet contemporary colour palette providing a personality and interest with an abundance of different neutral tones, textures, and pop of black to add drama and luxury.

On entering the apartment, the spacious and light entrance hallway provides a glimpse of the elegance within. This area provides access to the separate utility room, two store cupboards, guest bathroom, three king size bedrooms and the living space.

The minimalist, modern white kitchen with composite worktop and splash back in grey, compliment the soft close units and NEFF appliances including the integrated Slide & Hide\*oven, fridge freezer, dishwasher, combi microwave oven, extractor hood and stainless steel Franke sink and mixer tap running along the far wall, with a central island to seat four.

The open plan living, dining, kitchen space wraps around the sun terrace with views of York Minster and York City Centre. Benefitting from high quality wooden floors, mood lighting, underfloor heating, and smart device access controls.

Including two luxurious, fully tiled en suite and one family bathrooms including Vessini sanitary wear, bath, separate shower with Vessini chrome fittings, a chrome towel rail, recessed cosmetics cabinet, sink and underfloor heating. In addition, the apartment has a further two king-size bedrooms and additional en suite bathroom to bedroom two and a family bathroom.