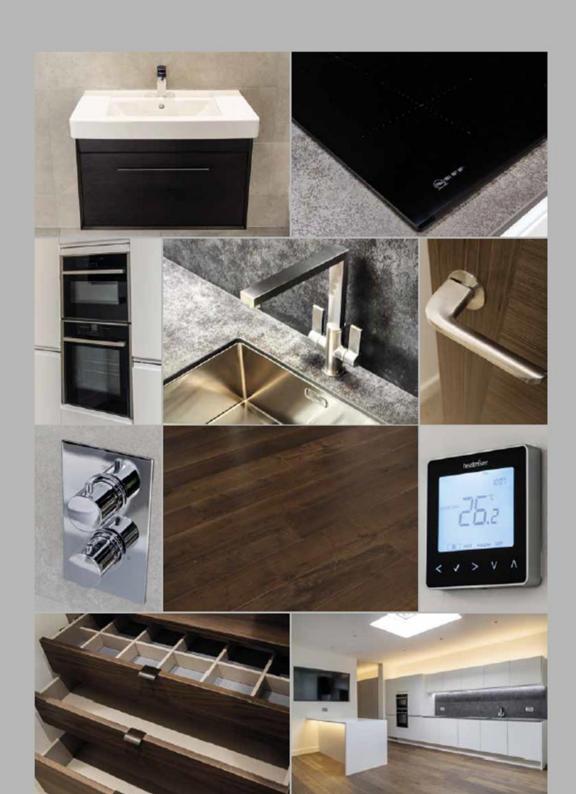

The minimalist, modern white kitchen with composite worktop and splash back in grey, compliment the soft close units and NEFF appliances including the integrated Slide & Hide\*oven, fridge freezer, dishwasher, combi microwave oven, extractor hood and stainless steel Franke sink and mixer tap running along the far wall, with a central island to seat four.

#### Kitcher

- Soft close cabinet
- Composite worktop and splashback in grey
- High matt white worktop to peninsula units with LED strip under seating and wireless charging
- NEFF integrated Slide&Hide\* over
- NEFF integrated combi microwave oven
- NEFF integrated fridge-freezer
- NEFF integrated dishwashe
- Stainless steel Franke sink and mixer ta
- NEFF extractor hood

#### Bathrooms, en-suites & WCs

- Fully tiled bathrooms and en-suites
- Recessed cosmetic cabinet
- Vessini sanitaryware
- Vessini chrome fittings
- Chrome towel rails
- Automatic feature lighting
- Feature bath if space allows (7th floor only\*

#### Interior

- Walnut veneer doors
- High quality wooden flooring
- High quality carpets to bedroom(s)
- Mood lighting
- Recessed LED downlighters to bedroom(s)
- Underfloor heating to kitchen, living room and bathroom
- Smart device compatible heating control
- Fitted wardrobes (7th floor only)