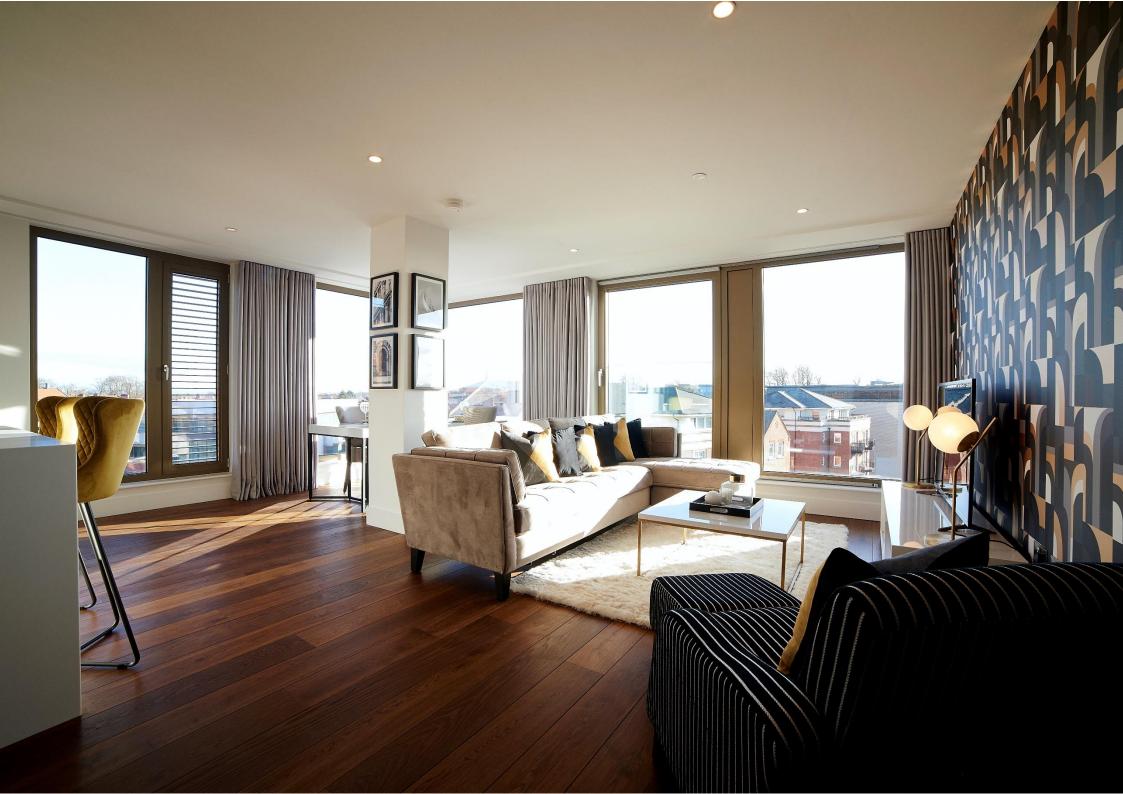

### **Ryedale House**

Situated on the seventh floor, the interior décor is a classic yet contemporary colour palette providing a personality and interest with an abundance of different neutral tones, textures, and pop of black to add drama and luxury.

On entering the apartment, the spacious and light entrance hallway provides a glimpse of the elegance within. This area provides access to the separate utility room, two store cupboards, guest bathroom, three king size bedrooms and the living space.

The open plan living, dining, kitchen space wraps around the sun terrace with views of York Minster and York City Centre. Benefitting from high quality wooden floors, mood lighting, underfloor heating, and smart device access controls.