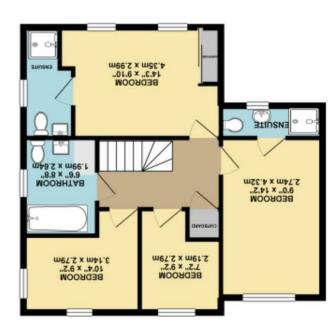

## TOTAL FLOOR AREA: 1178.84 sq. ft. ( 109.52 sq. m.) approx.

15T FLOOR 595.07 sq. ft. ( 55.28 sq. m. )

The internal accommodation comprises of an entrance hallway, a living room boasting three windows featuring bespoke made shutters allowing light to flood through. The fitted kitchen/diner includes an array of contemporary style wall and base units, integrated appliances complemented by stylish worktops. There is a dining area with French doors to the rear garden. To finish the ground floor accommodation is a spacious wc/cloakroom. To the first floor are four well proportioned bedrooms, with the master bedroom boasting an en suite shower room and a modern family bathroom.