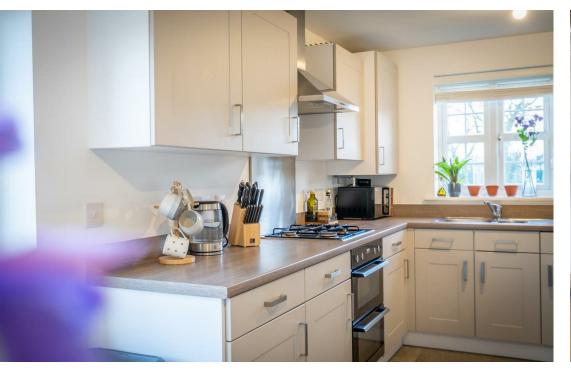

The internal accommodation comprises of an entrance hallway, a living room boasting three windows featuring bespoke made shutters allowing light to flood through. The fitted kitchen/diner includes an array of contemporary style wall and base units, integrated appliances complemented by stylish worktops. There is a dining area with French doors to the rear garden. To finish the ground floor accommodation is a spacious wc/cloakroom. To the first floor are four well proportioned bedrooms, with the master bedroom boasting an en suite shower room and a modern family bathroom.