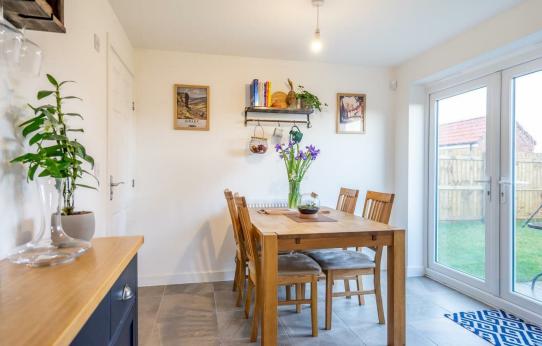

The internal accommodation comprises of an entrance hallway, a living room boasting three windows featuring bespoke made shutters allowing light to flood through. The fitted kitchen/diner includes an array of contemporary style wall and base units, integrated appliances complemented by stylish worktops. There is a dining area with French doors to the rear garden. To finish the ground floor accommodation is a spacious wc/cloakroom. To the first floor are four well proportioned bedrooms, with the master bedroom boasting an en suite shower room and a modern family bathroom.