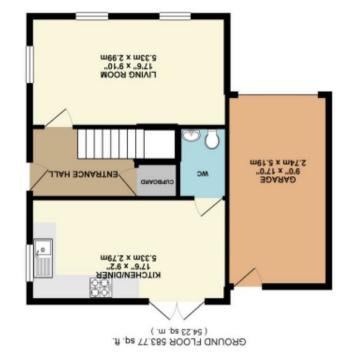

## TOTAL FLOOR AREA: 1178.84 sq. ft. ( 109.52 sq. m.) approx.

15T FLOOR 595.07 sq. ft. ( 55.28 sq. m. )

The internal accommodation comprises of an entrance hallway, a living room boasting three windows featuring bespoke made shutters allowing light to flood through. The fitted kitchen/diner includes an array of contemporary style wall and base units, integrated appliances complemented by stylish worktops. There is a dining area with French doors to the rear garden. To finish the ground floor accommodation is a spacious wc/cloakroom. To the first floor are four well proportioned bedrooms, with the master bedroom boasting an en suite shower room and a modern family bathroom.

Externally, there is a lawned rear garden enclosed by a brick wall, fencing, and a patio area. To the side of the property is a driveway leading to the garage. Viewing is highly recommended to appreciate the quality of accommodation on offer.