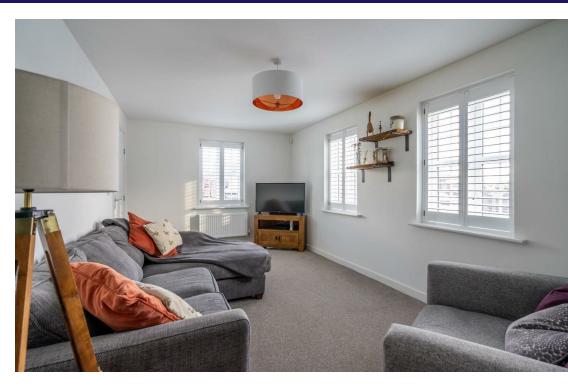

The internal accommodation comprises of an entrance hallway, a living room boasting three windows featuring bespoke made shutters allowing light to flood through. The fitted kitchen/diner includes an array of contemporary style wall and base units, integrated appliances complemented by stylish worktops. There is a dining area with French doors to the rear garden. To finish the ground floor accommodation is a spacious wc/cloakroom. To the first floor are four well proportioned bedrooms, with the master bedroom boasting an en suite shower room and a modern family bathroom.