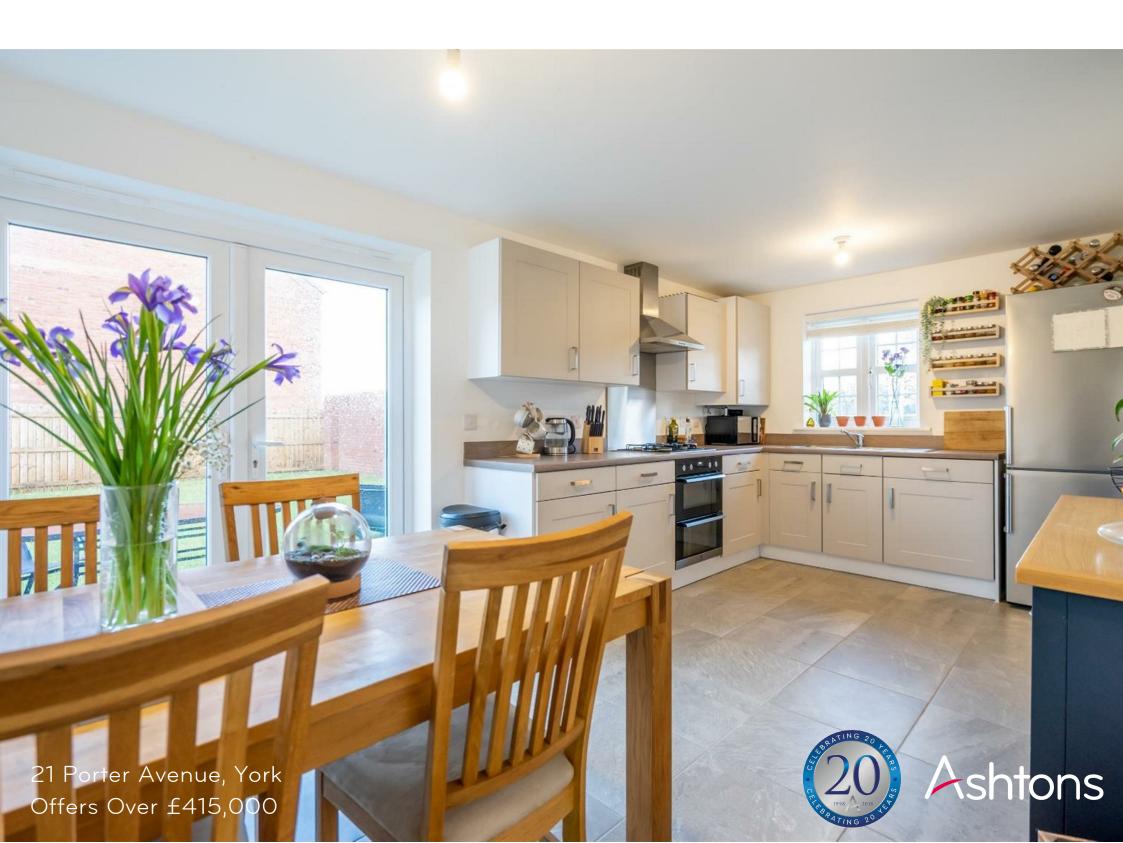

The internal accommodation comprises of an entrance hallway, a living room boasting three windows featuring bespoke made shutters allowing light to flood through. The fitted kitchen/diner includes an array of contemporary style wall and base units, integrated appliances complemented by stylish worktops. There is a dining area with French doors to the rear garden. To finish the ground floor accommodation is a spacious wc/cloakroom. To the first floor are four well proportioned bedrooms, with the master bedroom boasting an en suite shower room and a modern family bathroom.