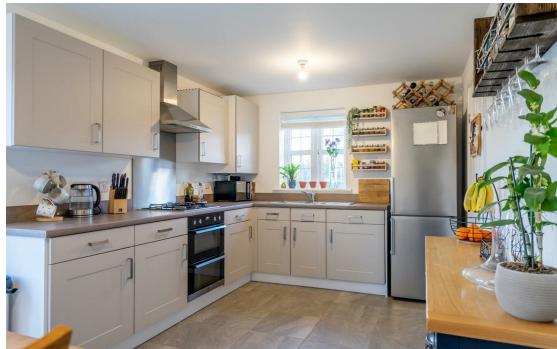

The internal accommodation comprises of an entrance hallway, a living room boasting three windows featuring bespoke made shutters allowing light to flood through. The fitted kitchen/diner includes an array of contemporary style wall and base units, integrated appliances complemented by stylish worktops. There is a dining area with French doors to the rear garden. To finish the ground floor accommodation is a spacious wc/cloakroom. To the first floor are four well proportioned bedrooms, with the master bedroom boasting an en suite shower room and a modern family bathroom.