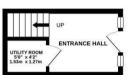

Accessed on the ground floor via a private front door, the accommodation briefly comprises: entrance hallway with utility room and stairs to first floor; spacious open plan reception space comprising of a dining area, modern fitted kitchen with integrated appliances including a dishwasher and lounge with dual aspect views of the Town Moor. There are two bedrooms, the master of which with a walk-in-wardrobe and ensuite shower room. There is also a second bathroom WC with saniflow WC. Available on an unfurnished basis, with double-glazing, gas central heating and residents' off street parking.