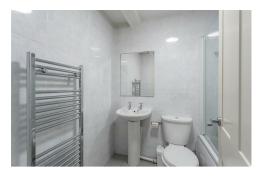

Accessed on the ground floor via a private front door, the accommodation briefly comprises: entrance hallway with utility room and stairs to first floor; spacious open plan reception space comprising of a dining area, modern fitted kitchen with integrated appliances including a dishwasher and lounge with dual aspect views of the Town Moor. There are two bedrooms, the master of which with a walk-in-wardrobe and ensuite shower room. There is also a second bathroom WC with saniflow WC. Available on an unfurnished basis, with double-glazing, gas central heating and residents' off street parking.

Available Immediately | £850pcm | 1930's Mansion Block Apartment | 986 Sq. Ft (91.6m2) | Gosforth Conservation Area | First Floor Apartment | Private Ground Floor Entrance | Great Views Over Town

Moore | Two Bedrooms | Family Bathroom & En Suite Shower Room | Open Plan Living Space | Modern Kitchen With Integrated Appliances | Lounge | Dining Area | Ground Floor Utility Room | Residents' Off Street Parking | EPC Rating: C