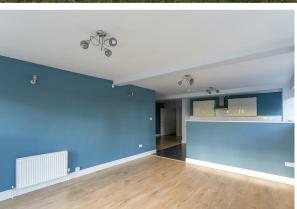

Accessed on the ground floor via a private front door, the accommodation briefly comprises: entrance hallway with utility room and stairs to first floor; spacious open plan reception space comprising of a dining area, modern fitted kitchen with integrated appliances including a dishwasher and lounge with dual aspect views of the Town Moor. There are two bedrooms, the master of which with a walk-in-wardrobe and ensuite shower room. There is also a second bathroom WC with saniflow WC. Available on an unfurnished basis, with double-glazing, gas central heating and residents' off street parking.

Available Immediately | £850pcm | 1930's Mansion Block Apartment | 986 Sq. Ft (91.6m2) | Gosforth Conservation Area | First Floor Apartment | Private Ground Floor Entrance | Great Views Over Town

Moore | Two Bedrooms | Family Bathroom & En Suite Shower Room | Open Plan Living Space | Modern Kitchen With Integrated Appliances | Lounge | Dining Area | Ground Floor Utility Room | Residents' Off Street Parking | EPC Rating: C