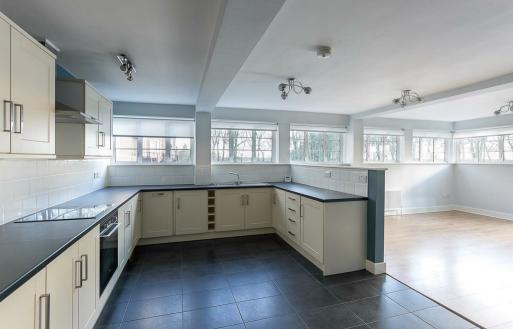

Accessed on the ground floor via a private front door, the accommodation briefly comprises: entrance hallway with utility room and stairs to first floor; spacious open plan reception space comprising of a dining area, modern fitted kitchen with integrated appliances including a dishwasher and lounge with dual aspect views of the Town Moor. There are two bedrooms, the master of which with a walk-in-wardrobe and ensuite shower room. There is also a second bathroom WC with saniflow WC. Available on an unfurnished basis, with double-glazing, gas central heating and residents' off street parking.

Available Immediately | £850pcm | 1930's Mansion Block Apartment | 986 Sq. Ft (91.6m2) | Gosforth Conservation Area | First Floor Apartment | Private Ground Floor Entrance | Great Views Over Town

Moore | Two Bedrooms | Family Bathroom & En Suite Shower Room | Open Plan Living Space | Modern Kitchen With Integrated Appliances | Lounge | Dining Area | Ground Floor Utility Room | Residents' Off Street Parking | EPC Rating: C