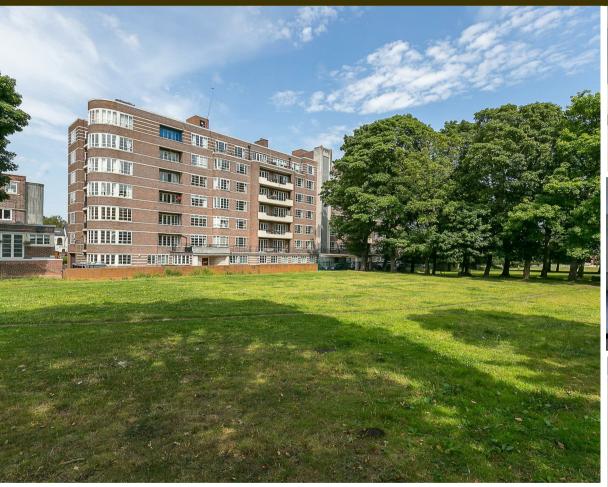

\*\*THE ANNEXE FLAT\*\* \*\*AVAILABLE IMMEDIATELY\*\* \*\*UNFURNISHED\*\*

\*\*OFF STREET PARKING\*\* Boasting in close to 1,000 Sq. ft, this unique first floor apartment is found at the prestigious 1930's mansion block, Moor Court in Central Gosforth. Located on Westfield, this rare property boasts great views of the Town Moor, impressive open plan living space, two bathrooms, separate utility and off street parking available. Close to the shops of Gosforth High Street and within Gosforth's Conservation Area, this is a property not to be missed!