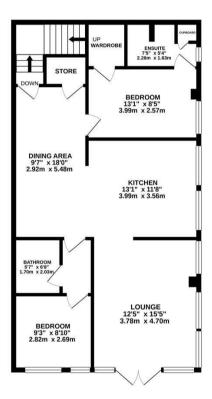

GROUND FLOOR 101 sq.ft. (9.4 sq.m.) approx.

FIRST FLOOR 885 sq.ft. (82.2 sq.m.) approx

TOTAL FLOOR AREA: 986 sq. ft. (91.6 sq. m.) approx.

Whist every attempt has been make to ensure the accuracy of the floorpian contrained here, measurement of doors, sendows, more and any other times are approximate and no responsibility is blash for any error omession or mis-statemer. The plan is for floorance propriets only and should be used as such by any appropriets propriets.