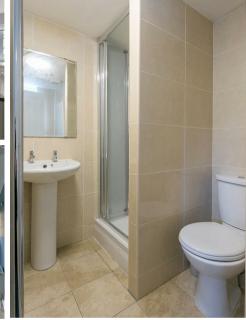

Accessed on the ground floor via a private front door, the accommodation briefly comprises: entrance hallway with utility room and stairs to first floor; spacious open plan reception space comprising of a dining area, modern fitted kitchen with integrated appliances including a dishwasher and lounge with dual aspect views of the Town Moor. There are two bedrooms, the master of which with a walk-in-wardrobe and ensuite shower room. There is also a second bathroom WC with saniflow WC. Available on an unfurnished basis, with double-glazing, gas central heating and residents' off street parking.