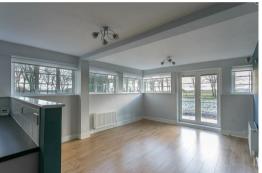

Accessed on the ground floor via a private front door, the accommodation briefly comprises: entrance hallway with utility room and stairs to first floor; spacious open plan reception space comprising of a dining area, modern fitted kitchen with integrated appliances including a dishwasher and lounge with dual aspect views of the Town Moor. There are two bedrooms, the master of which with a walk-in-wardrobe and ensuite shower room. There is also a second bathroom WC with saniflow WC. Available on an unfurnished basis, with double-glazing, gas central heating and residents' off street parking.

Available Immediately | £850pcm | 1930's Mansion Block Apartment | 986 Sq. Ft (91.6m2) | Gosforth Conservation Area | First Floor Apartment | Private Ground Floor Entrance | Great Views Over Town

Moore | Two Bedrooms | Family Bathroom & En Suite Shower Room | Open Plan Living Space | Modern Kitchen With Integrated Appliances | Lounge | Dining Area | Ground Floor Utility Room | Residents' Off Street Parking | EPC Rating: C