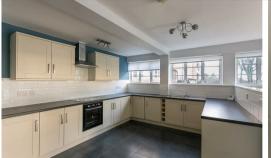

Accessed on the ground floor via a private front door, the accommodation briefly comprises: entrance hallway with utility room and stairs to first floor; spacious open plan reception space comprising of a dining area, modern fitted kitchen with integrated appliances including a dishwasher and lounge with dual aspect views of the Town Moor. There are two bedrooms, the master of which with a walk-in-wardrobe and ensuite shower room. There is also a second bathroom WC with saniflow WC. Available on an unfurnished basis, with double-glazing, gas central heating and residents' off street parking.

Available Immediately | £850pcm | 1930's Mansion Block Apartment | 986 Sq. Ft (91.6m2) | Gosforth Conservation Area | First Floor Apartment | Private Ground Floor Entrance | Great Views Over Town

Moore | Two Bedrooms | Family Bathroom & En Suite Shower Room | Open Plan Living Space | Modern Kitchen With Integrated Appliances | Lounge | Dining Area | Ground Floor Utility Room | Residents' Off Street Parking | EPC Rating: C