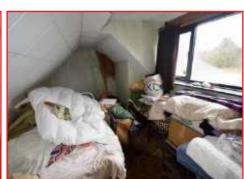

#### Hall

Storage cupboard

Lounge 5.78m x 3.37m max (19'0" x 11'1" max)

Kitchen 2.71m x 1.82m (8'11" x 6'0")

Bedroom 5.78m x 3.36m (19'0" x 11'0")
Stairs to the first floor loft room

Bathroom 2.12m x1.83m (6'11" x 6'0")