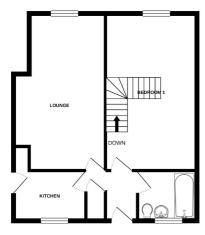

#### Hall

Storage cupboard

Lounge 5.78m x 3.37m max (19'0" x 11'1" max)

Kitchen 2.71m x 1.82m (8'11" x 6'0")

Bedroom 5.78m x 3.36m (19'0" x 11'0")
Stairs to the first floor loft room

Bathroom 2.12m x1.83m (6'11" x 6'0")

GROUND FLOOR

1ST FLOOR

Whilst every attempt has been made to ensure the accuracy of the floorplan contained here, measurement of doors, windows, rooms and any other items are approximate and no responsibility is taken for any error omission or mis-actement. This plan is for fillustrative purposes only and should be used as such by any rospective purchaser. The services, systems and appliances shown have not been tested and no guarante as to their operability or efficiency can be given.