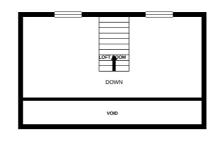

#### Hall

Storage cupboard

Lounge 5.78m x 3.37m max (19'0" x 11'1" max)

Kitchen 2.71m x 1.82m (8'11" x 6'0")

Bedroom 5.78m x 3.36m (19'0" x 11'0")
Stairs to the first floor loft room

Bathroom 2.12m x1.83m (6'11" x 6'0")

GROUND FLOOR

1ST FLOOR

Whilst every attempt has been made to ensure the accuracy of the floorplan contained here, measurement of doors, windows, rooms and any other items are approximate and no responsibility is taken for any error omission or mis-actement. This plan is for fillustrative purposes only and should be used as such by any rospective purchaser. The services, systems and appliances shown have not been tested and no guarante as to their operability or efficiency can be given.