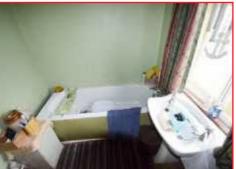

#### Hall

Storage cupboard

Lounge 5.78m x 3.37m max (19'0" x 11'1" max)

Kitchen 2.71m x 1.82m (8'11" x 6'0")

Bedroom 5.78m x 3.36m (19'0" x 11'0")
Stairs to the first floor loft room

Bathroom 2.12m x1.83m (6'11" x 6'0")