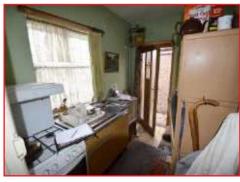

#### Hall

Storage cupboard

Lounge 5.78m x 3.37m max (19'0" x 11'1" max)

Kitchen 2.71m x 1.82m (8'11" x 6'0")

Bedroom 5.78m x 3.36m (19'0" x 11'0")
Stairs to the first floor loft room

Bathroom 2.12m x1.83m (6'11" x 6'0")