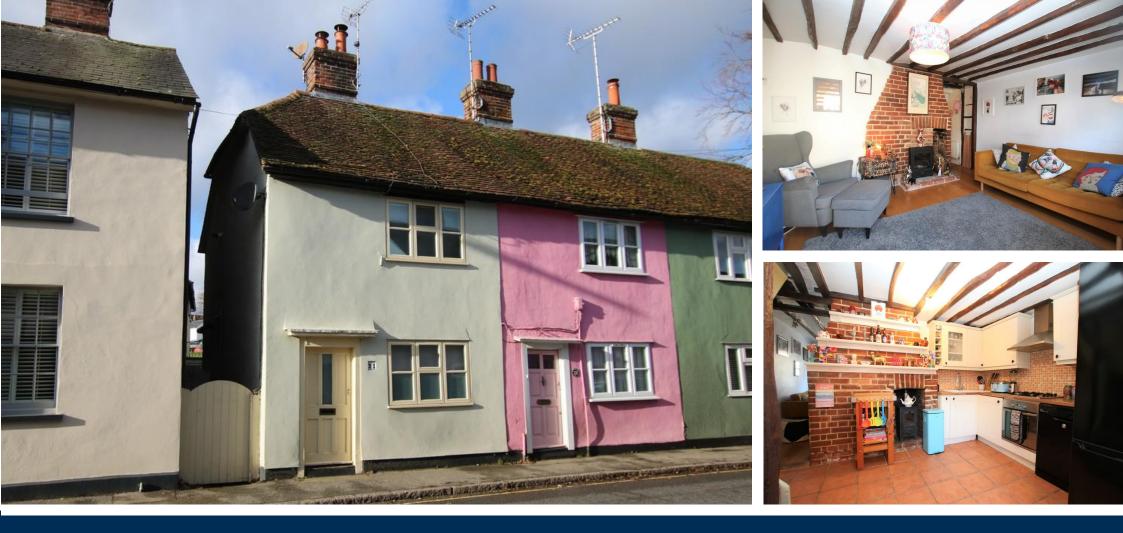

# **31 NORTH STREET**

Dunmow, CM6 1AZ

### £325,000

COMMERCIAL | RESIDENTIAL | LETTINGS

- Two Bedroom Character Cottage
- Two Reception Rooms
- Wood Burning Stove
- Good Sized Garden

- Ideal Work From Home Outbuilding
- Another Period Outbuilding
- Easy Access to the Town
- Casual Parking to the Rear

#### THE PROPERTY

Well presented two bedroom cottage with a good sized garden and having two outbuildings which could be perfect as a home office. Character features throughout. Town centre location. View the video tour now.

#### GROUND FLOOR

LOUNGE 3.81m (12'6") x 2.98m (9'9")

**KITCHEN** 3.81m (12'6") x 2.04m (6'9") **DINING ROOM** 3.07m (10'1") x 2.47m (8'1")