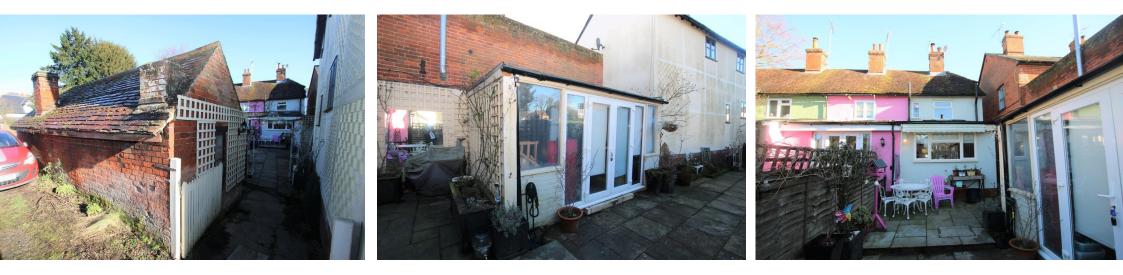

#### **OUTS IDE**

The property has side and rear access, leading to the garden which is a good size with an extensive patio. The property benefits from a useful storage room/home office and a further period outbuilding which is a useful space which could be converted stp. The property backs onto 'The Downs' and offers casual parking in the rear lane for one small car.