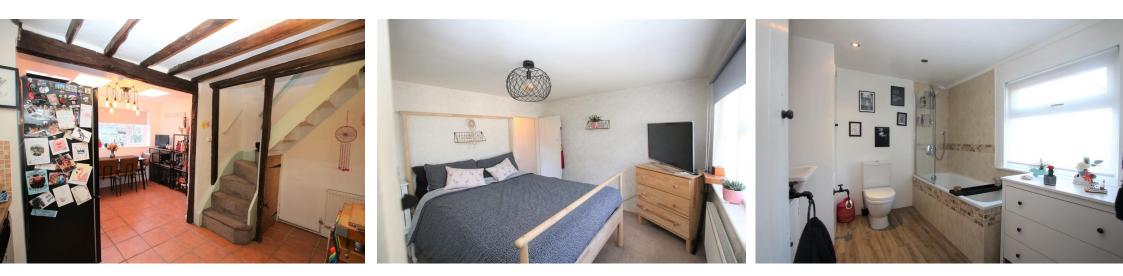

#### GROUND FLOOR

LOUNGE 3.81m (12'6") x 2.98m (9'9")

**KITCHEN** 3.81m (12'6") x 2.04m (6'9") **DINING ROOM** 3.07m (10'1") x 2.47m (8'1")

#### **FIRST FLOOR**

BEDROOM 1 3.08m (10'1") x 2.00m (6'7")

BATHROOM

SECOND FLOOR

**BEDROOM 2 / LOFT ROOM** 3.63m (11'11") x 2.88m (9'5") Irregular shape, maximum dimensions. Do not scale.