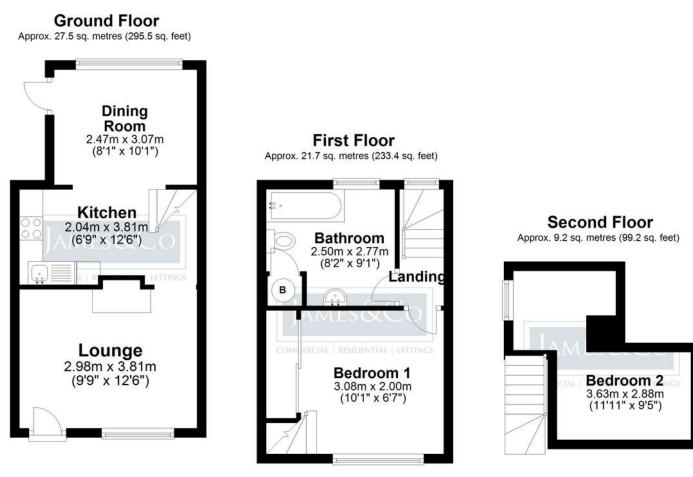

#### GROUND FLOOR

LOUNGE 3.81m (12'6") x 2.98m (9'9")

**KITCHEN** 3.81m (12'6") x 2.04m (6'9") **DINING ROOM** 3.07m (10'1") x 2.47m (8'1")

#### **FIRST FLOOR**

BEDROOM 1 3.08m (10'1") x 2.00m (6'7")

BATHROOM

SECOND FLOOR

**BEDROOM 2 / LOFT ROOM** 3.63m (11'11") x 2.88m (9'5") Irregular shape, maximum dimensions. Do not scale.

Total area: approx. 58.3 sq. metres (628.0 sq. feet)

The sizes and floor plan shown is intended only as a guide, all sizes are approximate and cannot be relied upon as fact. Plan produced using PlanUp.