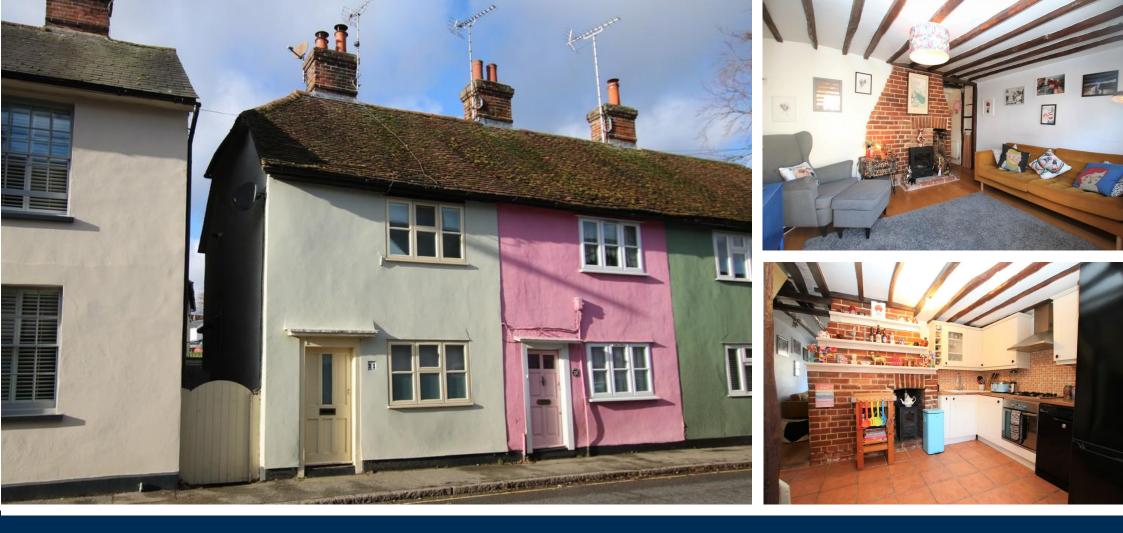

# **31 NORTH STREET**

Dunmow, CM6 1AZ

### £315,000

COMMERCIAL | RESIDENTIAL | LETTINGS

- Two Bedroom Character Cottage
- Two Reception Rooms
- Wood Burning Stove
- Good Sized Garden

- Ideal Work From Home Outbuilding
- Another Period Outbuilding
- Easy Access to the Town
- Casual Parking to the Rear

#### THE PROPERTY

Well presented two bedroom cottage with a good sized garden and having two outbuildings which could be perfect as a home office. Character features throughout. Town centre location. View the video tour now.