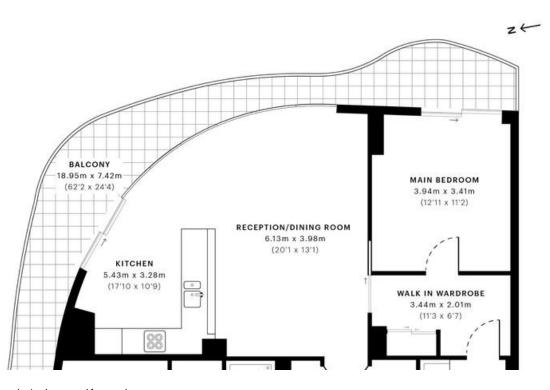

## FOR SALE 1 TIDAL BASIN ROAD, ROYAL VICTORIA DOCK, E16

MADISON BROOK

Tidal Basin Road, E16

GROSS INTERNAL AREA 110.72 sqm / 1191.78 sqft

+ Ref: 12117

- + Availability: For Sale
- + Bedrooms: 3
- + Bathrooms: 3
- + Reception Rooms: 1
- + Tenure: Leasehold