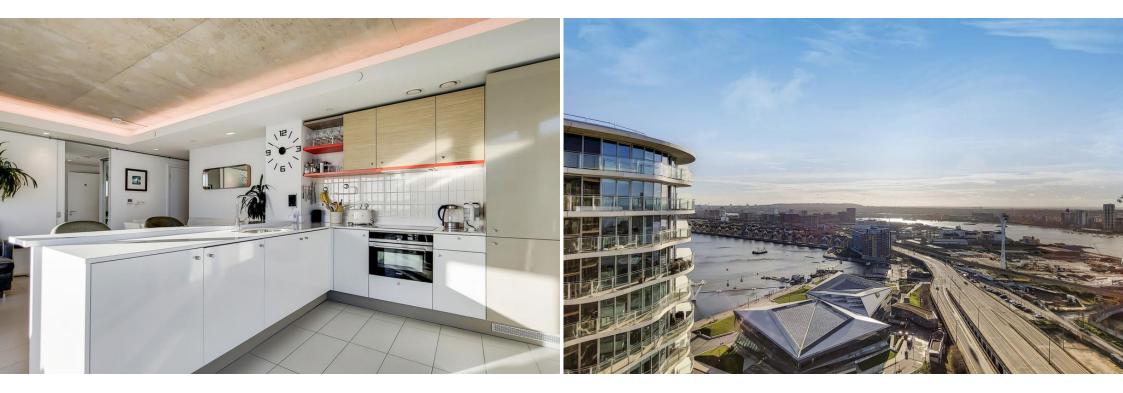

#### PROPERTY SUMMARY

This superb three-bedroom, three bathroom apartment is located on the 21st floor of The Hoola Building and has pleasant dock views from the wrap-around balcony.

Over 1191 sq. ft. internally, the property offers a bright & stylish open plan living & kitchen area with modern integrated appliances, floor to ceiling windows boasting natural light throughout, three well-proportioned double bedrooms, with the principal & second bedroom benefiting from an en-suite & a further chic shower room. Additionally, the principal bedroom & living area have air conditioning & the apartment is also wired with CAT6 ethernet for faster internet. This development also boasts a private resident's gymnasium and 24-hour concierge.