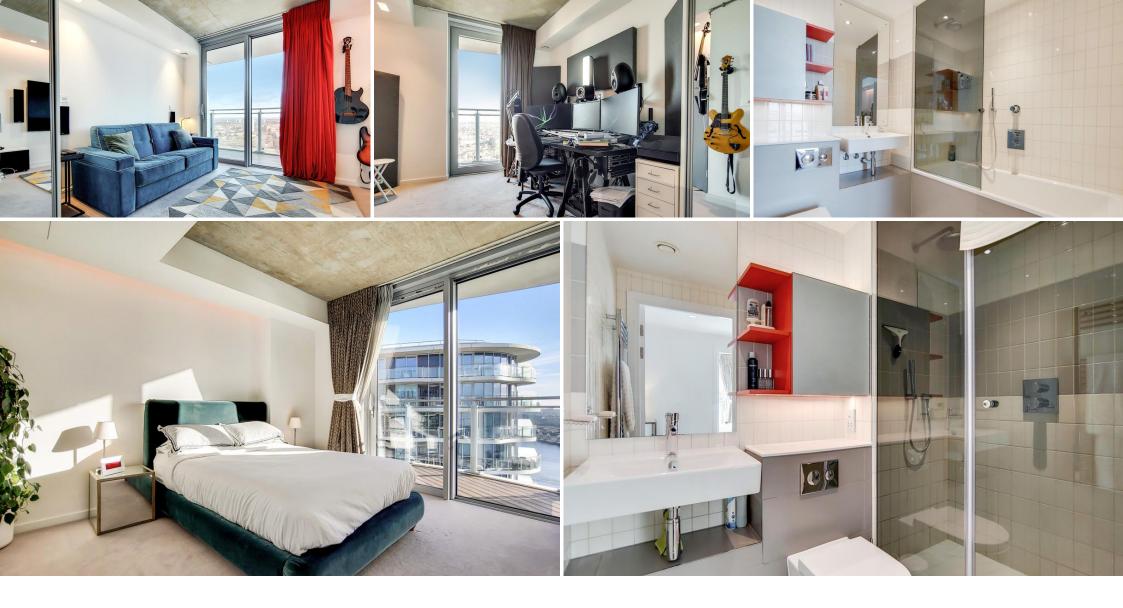

#### PROPERTY SUMMARY

This superb three-bedroom, three bathroom apartment is located on the 21st floor of The Hoola Building and has pleasant dock views from the wrap-around balcony.

Over 1191 sq. ft. internally, the property offers a bright & stylish open plan living & kitchen area with modern integrated appliances, floor to ceiling windows boasting natural light throughout, three well-proportioned double bedrooms, with the principal & second bedroom benefiting from an en-suite & a further chic shower room. Additionally, the principal bedroom & living area have air conditioning & the apartment is also wired with CAT6 ethernet for faster internet. This development also boasts a private resident's gymnasium and 24-hour concierge.