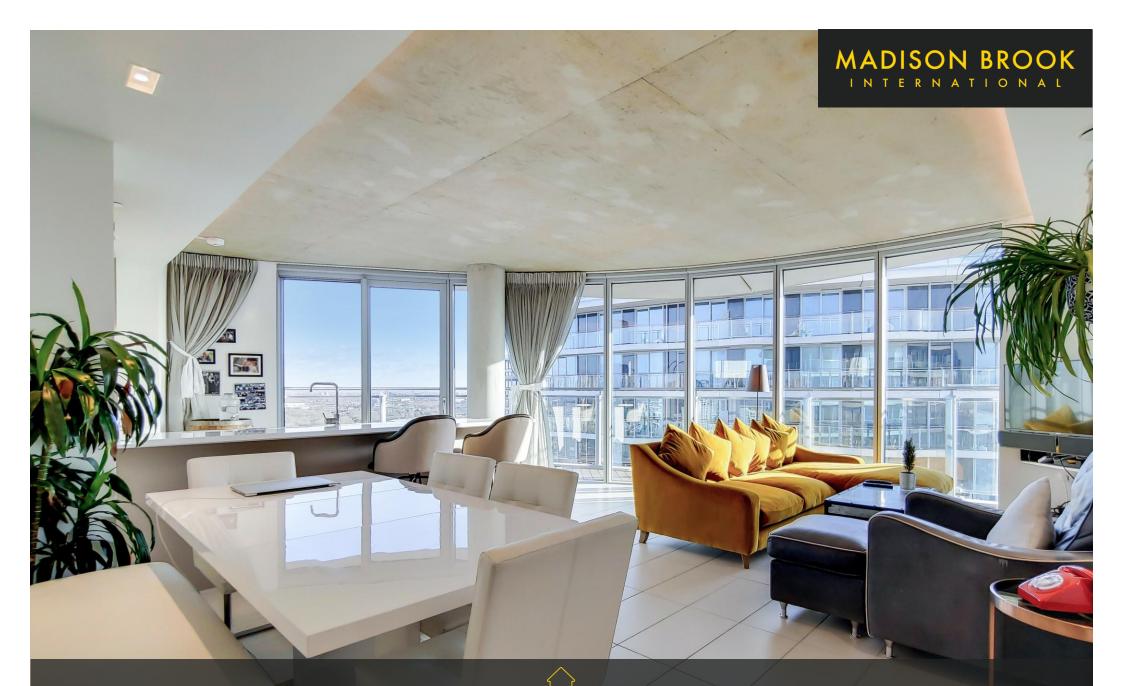

#### PROPERTY SUMMARY

This superb three-bedroom, three bathroom apartment is located on the 21st floor of The Hoola Building and has pleasant dock views from the wrap-around balcony.

Over 1191 sq. ft. internally, the property offers a bright & stylish open plan living & kitchen area with modern integrated appliances, floor to ceiling windows boasting natural light throughout, three well-proportioned double bedrooms, with the principal & second bedroom benefiting from an en-suite & a further chic shower room. Additionally, the principal bedroom & living area have air conditioning & the apartment is also wired with CAT6 ethernet for faster internet. This development also boasts a private resident's gymnasium and 24-hour concierge.