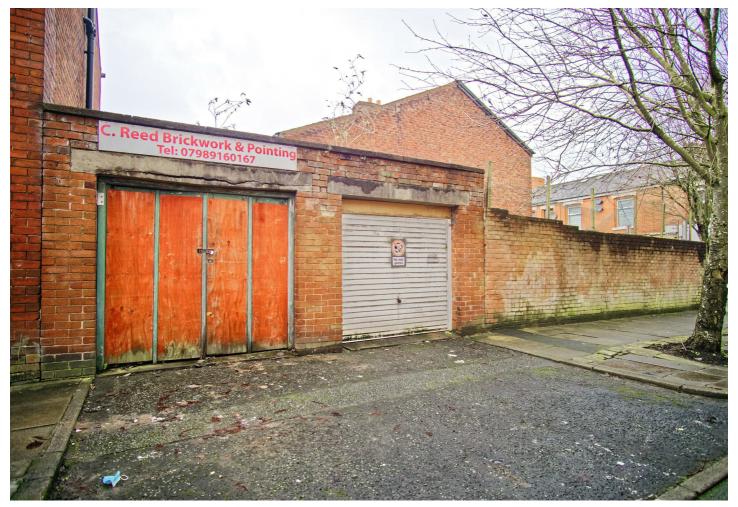

## Builders Yard Adjacent to 29 Trafford Street, Preston, PR1 7YA Offers in excess of £30,000

Highate Homes are pleased to present this parcel of land for sale adjacent to Trafford Street & Jemmett Street, Preston - Offers over £30,000 are invited for this plot of land measuring 9m x 6m.

The land is currently being utilized as a storage area and consists of a secured storage space with two garages towards. Jemmett Street. Of the two garages, the garage with the white door is currently being let out at £10.00PCM with the other currently vacant.