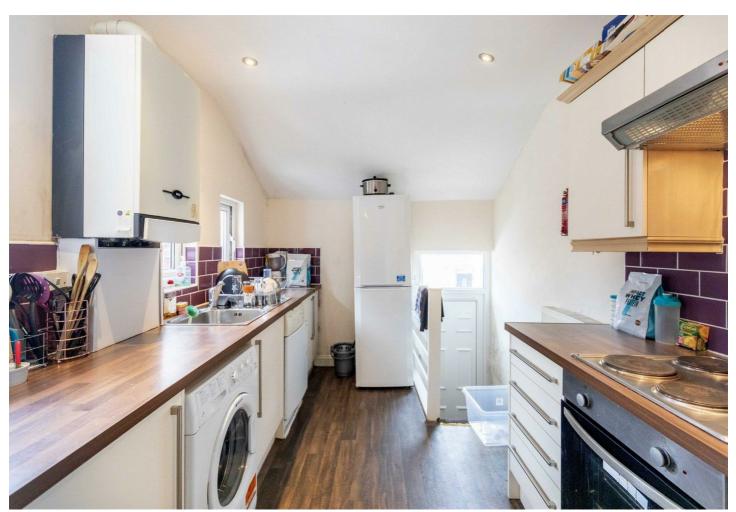

## 41 Cavendish Road, Jesmond, NE2 2NJ £1,898 PCM

Available 14th July 2021 - Rent £73pppw / £1898pcm - Bills inclusive for £14pppw - Six double bedrooms - Larger style maisonette - Just off manor house road - Modern kitchen - Two bathrooms - Modern furnishing - Gas combi boiler - Fully double glazed