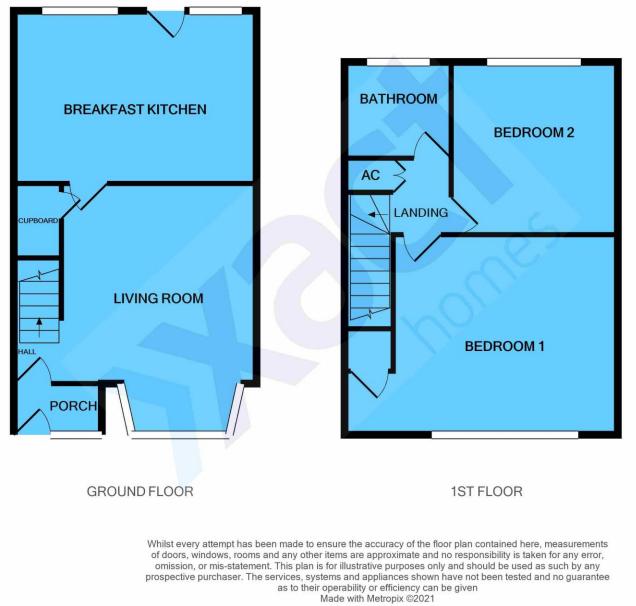

# **PROPERTY OVERVIEW**

Situated in a popular location, an ideal opportunity to purchase this two bedroom mid-town house which would be ideal for a first time purchaser. The property is offered to the market with no upward chain and benefits from gas central heating, double glazing and briefly comprises of: enclosed porch, entrance hall, living room, breakfast kitchen, two double bedrooms, bathroom, west facing garden and off road parking to the front.

#### LIVING ROOM

16' 7" x 11' 10" (max) (5.08m x 3.63m)

#### **BREAKFAST KITCHEN**

15' 3" x 9' 10" (4.65m x 3.02m)

#### **BEDROOM ONE**

17' 3" x 10' 10" (5.26m x 3.32m)

#### **BEDROOM TWO**

11' 8" x 9' 8" (3.58m x 2.95m)

#### BATHROOM

**OUTSIDE THE PROPERTY** 

**OFF ROAD PARKING** 