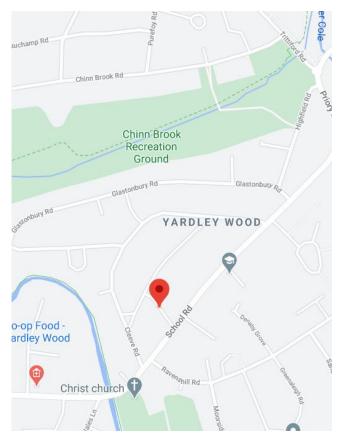

# **PROPERTY LOCATION**

Hall Green is an area in south-east Birmingham, it offers excellent range of amenities nearby which include Birmingham Town Centre, Solihull Town Centre, Schools and parks. There are a range of services within Hall Green including commuter train service to Stratford Upon Avon and bus routes. In addition the National Exhibition Centre, Birmingham International Airport and Railway Station are all within an approximate 30 minute drive and the M42 provides fast links to the M1, M5, M6 and M40 motorways.