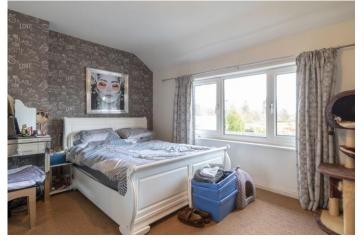

#### **BEDROOM ONE**

17' 3" x 10' 10" (5.26m x 3.32m)

#### **BEDROOM TWO**

11' 8" x 9' 8" (3.58m x 2.95m)