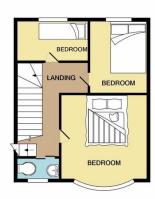

To the first floor the property offers three good size bedrooms and an additional forth bedroom in the loft. There is a WC on the first floor as well as a En suite shower room to the room in the loft. The garden is an excellent size with driveway to the front for two cars.

### Hallway

Living Room - 12'10" x 11'06"

Dining Room - 17'03" x 10'09"

Kitchen - 9'07" x 11'11"

Bathroom - 5'03" x 11'01"

Landing

Bedroom Two - 9'11" x 10'06"

Bedroom Three - 7'11" x 10'07"

Bedroom Four - 7'10" x 9'03"

WC

Bedroom One - 11'09" x 14'06"

**En Suite Shower Room** 

Driveway

**Rear Garden** 

Disclaimer: Information provided about this property does not constitute or form part of an offer or contract, nor may be it be regarded as representations. All interested parties must verify accuracy and your solicitor must verify tenure/lease information, fixtures & fittings and, where the property has been extended/converted, planning/building regulation consents. All dimensions are approximate and quoted for guidance only as are floor plans which are not to scale and their accuracy cannot be confirmed. Reference to appliances and/or services does not imply that they are necessarily in working order or fit for the purpose.