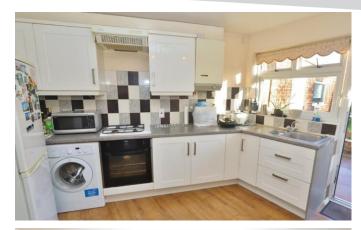

### **Property Description**

Chain Free! Located on this popular cul-de-sac turning, only a short walk from Collier Row high street and local shops. This Four-bedroom family home has been extended to both the rear and in the loft by the current owner. There is an excellent size open plan lounge/diner to the ground floor as well as kitchen and downstairs Bathroom.

### Hallway

Living Room - 12'10" x 11'06"

Dining Room - 17'03" x 10'09"

Kitchen - 9'07" x 11'11"

Bathroom - 5'03" x 11'01"

Landing

Bedroom Two - 9'11" x 10'06"

Bedroom Three - 7'11" x 10'07"