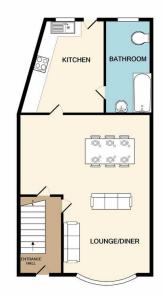

### **Property Description**

Chain Free! Located on this popular cul-de-sac turning, only a short walk from Collier Row high street and local shops. This Four-bedroom family home has been extended to both the rear and in the loft by the current owner. There is an excellent size open plan lounge/diner to the ground floor as well as kitchen and downstairs Bathroom.

### Hallway

Living Room - 12'10" x 11'06"

Dining Room - 17'03" x 10'09"

Kitchen - 9'07" x 11'11"

Bathroom - 5'03" x 11'01"

Landing

Bedroom Two - 9'11" x 10'06"

Bedroom Three - 7'11" x 10'07"