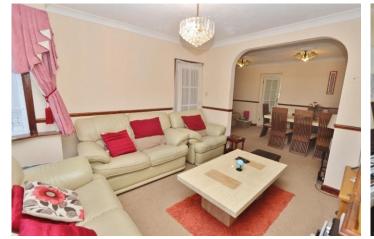

### Hallway

Living Room - 12'10" x 11'06"

Dining Room - 17'03" x 10'09"

Kitchen - 9'07" x 11'11"

Bathroom - 5'03" x 11'01"

Landing

Bedroom Two - 9'11" x 10'06"

Bedroom Three - 7'11" x 10'07"