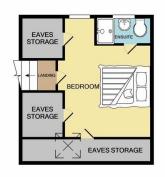

To the first floor the property offers three good size bedrooms and an additional forth bedroom in the loft. There is a WC on the first floor as well as a En suite shower room to the room in the loft. The garden is an excellent size with driveway to the front for two cars.

### Hallway

Living Room - 12'10" x 11'06"

Dining Room - 17'03" x 10'09"

Kitchen - 9'07" x 11'11"

Bathroom - 5'03" x 11'01"

Landing

Bedroom Two - 9'11" x 10'06"

Bedroom Three - 7'11" x 10'07"

Bedroom Four - 7'10" x 9'03"

WC

Bedroom One - 11'09" x 14'06"

**En Suite Shower Room** 

Driveway

**Rear Garden** 

Disclaimer: Information provided about this property does not constitute or form part of an offer or contract, nor may be it be regarded as representations. All interested parties must verify accuracy and your solicitor must verify tenure/lease information, fixtures & fittings and, where the property has been extended/converted, planning/building regulation consents. All dimensions are approximate and quoted for guidance only as are floor plans which are not to scale and their accuracy cannot be confirmed. Reference to appliances and/or services does not imply that they are necessarily in working order or fit for the purpose.