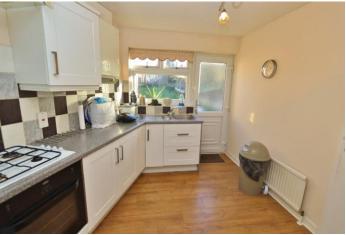

### Hallway

Living Room - 12'10" x 11'06"

Dining Room - 17'03" x 10'09"

Kitchen - 9'07" x 11'11"

Bathroom - 5'03" x 11'01"

Landing

Bedroom Two - 9'11" x 10'06"

Bedroom Three - 7'11" x 10'07"