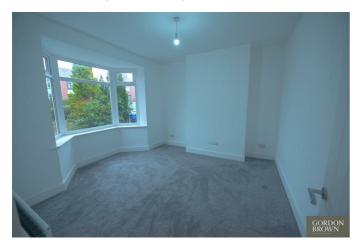

#### **BEDROOM ONE** 10'10" x 12'6" (3.31 x 3.83)

This bedroom has a radiator and a double glazed window overlooks the rear garden and features lovely views.

# **BEDROOM TWO** 12'0" x 10'11" (3.67 x 3.33)

borders. The garden is also well stocked with plants, trees and shrubs. External tap and power point.

With a radiator and a double glazed window overlooks the front aspect.

# **BEDROOM THREE** 6'11" x 7'11" (2.13 x 2.42)

With a radiator and a double glazed window overlooks the front aspect. Storage cupboard.