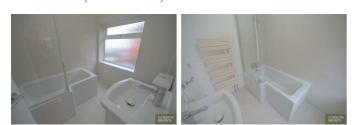

# **BATHROOM/WC** 6'9" x 5'9" (2.08 x 1.77)

The bathroom is fully tiled, with a modern white suite which briefly comprising; low level wc, wash hand basin and a L shaped bath with boiler fed shower fitted above. A double glazed window overlooks the side aspect. Heated towel rail.