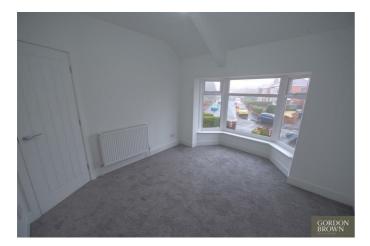

# LOUNGE

12'5" x 11'11" (3.79 x 3.64)

With a radiator and a double glazed bay window overlooks the front aspect.

**KITCHEN / DINING AREA / SITTING ROOM** 32'3" x 11'10" (9.84 x 3.61)

This room is stunning and very spacious. The kitchen area features a range of floor and wall units with working surfaces including a sink unit which is fitted with a mixer tap. There is also a central island which is fitted with a breakfasting bar. An integrated hob with an oven below is also fitted into the island. A sink unit is fitted with a mixer tap and single drainer. Recesses have been provided for a dishwasher and a double sized fridge freezer unit. The kitchen area features a vaulted ceiling with exposed beams and a set of double glazed Bi fold doors opens into the rear garden. The dining area has a radiator and a double glazed window overlooks the rear garden. Beyond the dining area, there is enough space for a second sitting/lounge area which features a double glazed bay window which boasts a lovely view of the garden and Silver Hills.