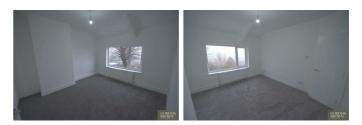

#### **BEDROOM ONE** 10'10" x 12'6" (3.31 x 3.83)

This bedroom has a radiator and a double glazed window overlooks the rear garden and features lovely views.

# **BEDROOM TWO** 12'0" x 10'11" (3.67 x 3.33)

borders. The garden is also well stocked with plants, trees and shrubs. External tap and power point.

With a radiator and a double glazed window overlooks the front aspect.

# **BEDROOM THREE** 6'11" x 7'11" (2.13 x 2.42)

With a radiator and a double glazed window overlooks the front aspect. Storage cupboard.