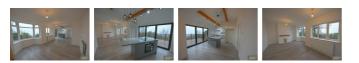

# LOUNGE

12'5" x 11'11" (3.79 x 3.64)

With a radiator and a double glazed bay window overlooks the front aspect.

**KITCHEN / DINING AREA / SITTING ROOM** 32'3" x 11'10" (9.84 x 3.61)

This room is stunning and very spacious. The kitchen area features a range of floor and wall units with working surfaces including a sink unit which is fitted with a mixer tap. There is also a central island which is fitted with a breakfasting bar. An integrated hob with an oven below is also fitted into the island. A sink unit is fitted with a mixer tap and single drainer. Recesses have been provided for a dishwasher and a double sized fridge freezer unit. The kitchen area features a vaulted ceiling with exposed beams and a set of double glazed Bi fold doors opens into the rear garden. The dining area has a radiator and a double glazed window overlooks the rear garden. Beyond the dining area, there is enough space for a second sitting/lounge area which features a double glazed bay window which boasts a lovely view of the garden and Silver Hills.