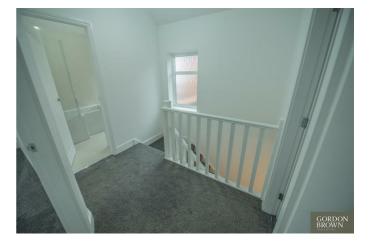

#### **GROUND FLOOR WC**

3'6" x 4'9" (1.09 x 1.46)

With a low level wc, wash hand basin and a double glazed window.

**FIRST FLOOR** 

With a landing which has a double glazed window which overlooks the side aspect. Internal doors opens into all three bedrooms and the bathroom/wc.