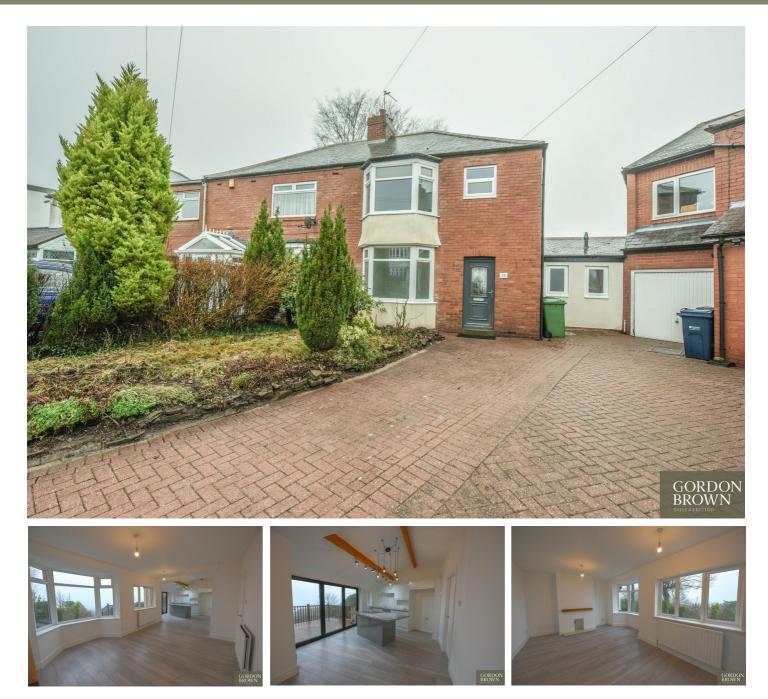

# 26 Larne Crescent, Gateshead, NE9 5RQ

# £239,950

Boasting exceptional views from the rear aspect, we are delighted to bring to the market this lovely 1930's semi detached house which has undergone a program of refurbishment. The house has double glazing and gas central heating is via a combi boiler. The house is sure to appeal to a young couple, or family and must be viewed internally. The house benefits from a superb open plan living area at the rear of the home, which features a kitchen area with Bi fold doors and lovely vaulted ceiling. There is also a dining area and enough space for a second sitting room. A formal lounge is separately located at the front of the home and features a bay window. Other rooms on the ground floor comprise of a utility room and a ground floor wc. Upstairs a landing opens into three bedrooms and there is a modern bathroom/wc. Externally a good sized gated driveway provides the home with off road parking and a good sized tiered garden is located at the rear which is south/westerly facing. This home is beautifully appointed and we highly recommend an internal viewing.