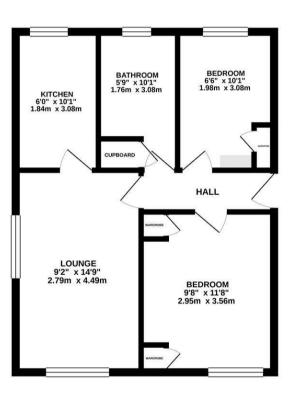

GROUND FLOOR 468 sq.ft. (43.5 sq.m.) approx.

TOTAL FLOOR AREA: 468 sq.ft. (43.5 sq.m.) approx. Whits every attempt has been made to ensure the accuracy of the floorgain contained here, measurement of doors, windows, resons and any refer terms are approximate and no responsibility is taken for any encoursion or mis-statement. This plans is for illustrative purposes only and should be used as such by a prospective purchase. The service, systems and applicances shown here not been related and no guarantees.