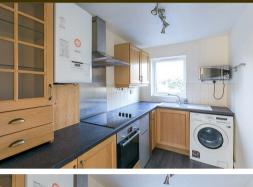

The property briefly comprises a communal entrance hallway with stairs to all floors. The apartment itself has two double bedrooms, both with fitted wardrobe space; a spacious lounge with dual aspect outlook; a modern fitted kitchen with appliances; there is also a family bathroom WC with storage cupboard. Recently redecorated and available on an unfurnished basis, this is a great apartment ideal for either a couple or single occupant.