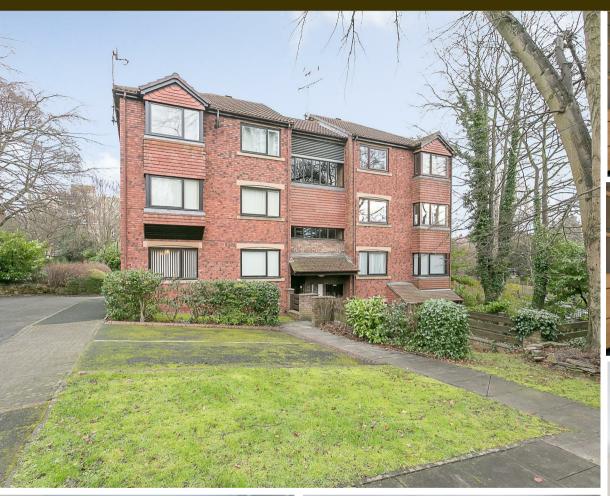

\*\*AVAILABLE IMMEDIATELY\*\*

\*\*UNFURNISHED\*\* \*\*OFF STREET

PARKING\*\* \*\*PET FRIENDLY\*\* Situated in the prestigious location of Jesmond Park

West, this two bedroom apartment is found on the ground floor of the High Dene development. This smart property boasts a pleasant outlook, off street parking and is ideal for a professional couple or single occupant.

The property briefly comprises a communal entrance hallway with stairs to all floors. The apartment itself has two double bedrooms, both with fitted wardrobe space; a spacious lounge with dual aspect outlook; a modern fitted kitchen with appliances; there is also a family bathroom WC with storage cupboard. Recently redecorated and available on an unfurnished basis, this is a great apartment ideal for either a couple or single occupant.

Externally there are well kept communal gardens, one allocated off street parking space as well as off street bays for residents parking.

Available Immediately | £625pcm | Unfurnished | Ground Floor Apartment | 468 Sq ft (43.5 m2) | Lounge | Modern Kitchen | Two Bedrooms | Bathroom WC | Recently Redecorated | Pet Friendly Property | Communal Gardens | Great Location | Off Street Allocated Parking | DG & GCH | EPC Rating: C