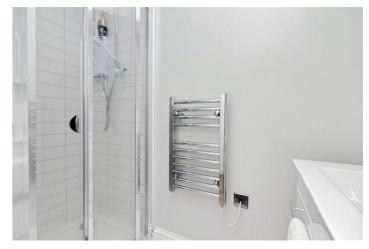

#### Shower Room

Shower cubicle with folding door, wash hand basin with mixer tap and storage below, heated towel rail, down lights.