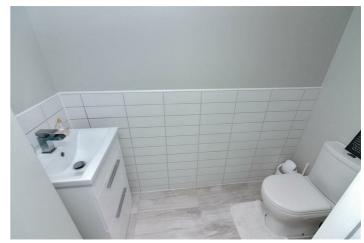

### Separate W/C

Low level flush W/C, wash hand basin set into vanity unit with mixer tap, part filed walls, down lights.