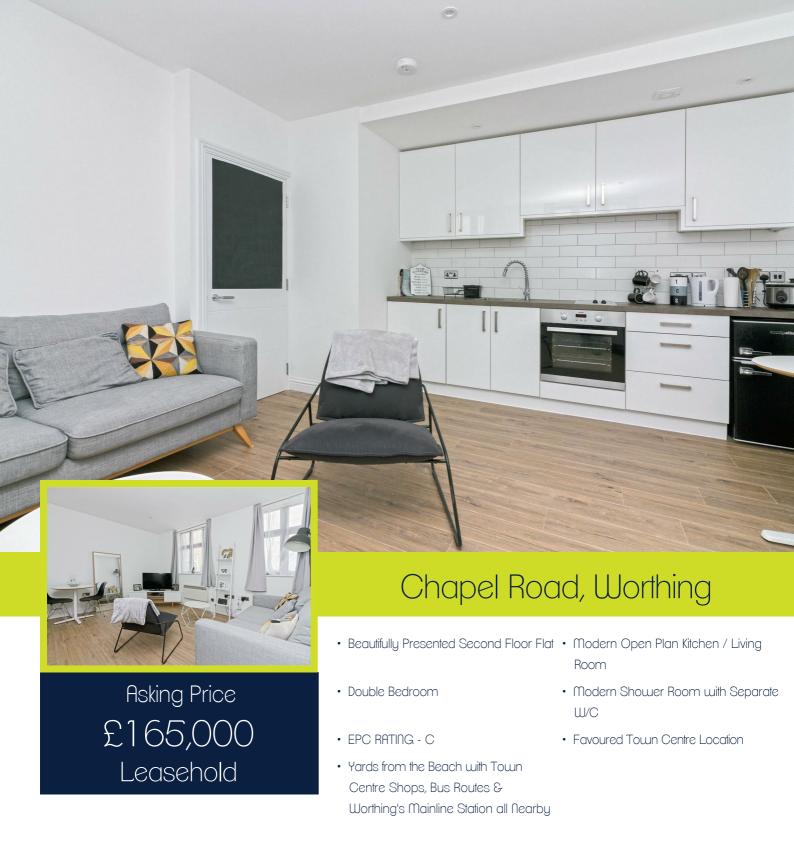

Robert Luff & Co are delighted to offer to market this beautifully presented second floor flat ideally situated in the heart of Worthing town centre just yards from the beach with town centre shops, bus routes and Worthing's mainline station all nearby. Accommodation offers entrance hall, modern open plan kitchen / living room, double bedroom and shower room with separate W/C.

# Open Plan Kitchen / Living Room 14'6" x 13'5" (4.42 x 4.09 (4.41 x 4.10))

Two double glazed windows matching range of white fronted wall and base units, sink inset to worktop with flexible mixer tap, 'Zanussi' two ring hob and electric oven, space for fridge freezer, tiled splash back, electric heater, laid wood flooring.

# Bedroom One 11'2" into wardrobes x 7'6" (3.40 into wardrobes x 2.29 (3.41 x 2.28))

Double glazed window with Easterly views, wardrobes with hanging space, electric heater.

#### Shower Room

Shower cubicle with folding door, wash hand basin with mixer tap and storage below, heated towel rail, down lights.

### Separate W/C

Low level flush W/C, wash hand basin set into vanity unit with mixer tap, part filed walls, down lights.