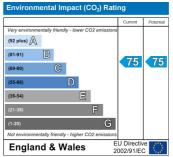

e fronted wall and base units, sink inset to worktop with flexible mixer tap, 'Zanussi' two ring hob and electric oven, space for fridge freezer, tiled splash back, electric heater, laid wood flooring.

# Bedroom One 11'2" into wardrobes x 7'6" (3.40 into wardrobes x 2.29 (3.41 x 2.28))

Double glazed window with Easterly views, wardrobes with hanging space, electric heater.

#### Shower Room

Shower cubicle with folding door, wash hand basin with mixer tap and storage below, heated towel rail, down lights.

### Separate W/C

Low level flush W/C, wash hand basin set into vanity unit with mixer tap, part filed walls, down lights.

#### Tenure

We have been advised that there are 121 years remaining on the lease.

Maintenance - £622.46 PA Ground Rent - £250.00 PA









## Floor Plan







The information provided about this property does not constitute or form any part of an offer or contract, nor may it be regarded as representations. All interested parties must verify accuracy and your solicitor must verify tenure/lease information, fixtures and fittings and, where the property has been extended/converted, planning/building regulation consents. All dimensions are approximate and quoted for guidance only as are floor plans which are not to scale and their accuracy cannot be confirmed. References to appliances and/or services does not imply that they are necessarily in working order or fit for the purpose.