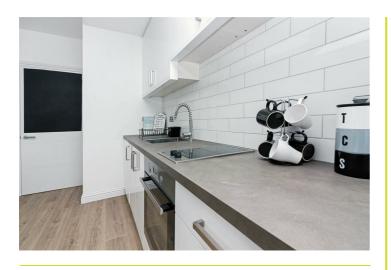

# Open Plan Kitchen / Living Room 14'6" x 13'5" (4.42 x 4.09 (4.41 x 4.10))

Two double glazed windows matching range of white fronted wall and base units, sink inset to worktop with flexible mixer tap, 'Zanussi' two ring hob and electric oven, space for fridge freezer, tiled splash back, electric heater, laid wood flooring.