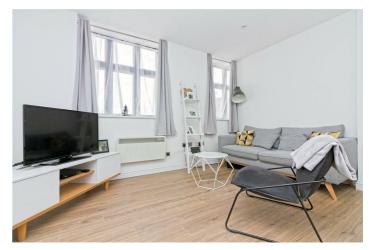

# Open Plan Kitchen / Living Room 14'6" x 13'5" (4.42 x 4.09 (4.41 x 4.10))

Two double glazed windows matching range of white fronted wall and base units, sink inset to worktop with flexible mixer tap, 'Zanussi' two ring hob and electric oven, space for fridge freezer, tiled splash back, electric heater, laid wood flooring.