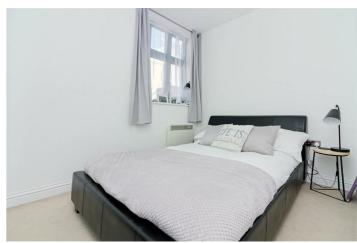

# Bedroom One 11'2" into wardrobes x 7'6" (3.40 into wardrobes x 2.29 (3.41 x 2.28))

Double glazed window with Easterly views, wardrobes with hanging space, electric heater.